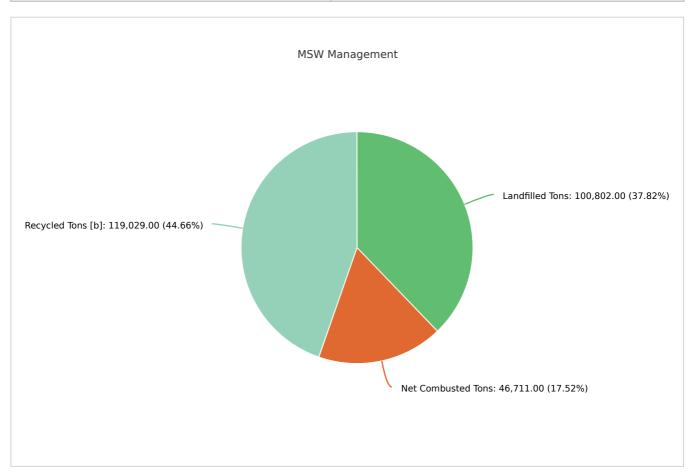

# MSW Management

| Member: |                 | Monroe County      |                   |                 |            |                                 |  |
|---------|-----------------|--------------------|-------------------|-----------------|------------|---------------------------------|--|
|         | LANDFILLED TONS | NET COMBUSTED TONS | RECYCLED TONS [B] | STOCKPILED TONS | TOTAL      | TOTAL POUNDS PER CAPITA PER DAY |  |
|         | 100,802.00      | 46,711.00          | 119,029.00        |                 | 266,542.00 | 18.77                           |  |