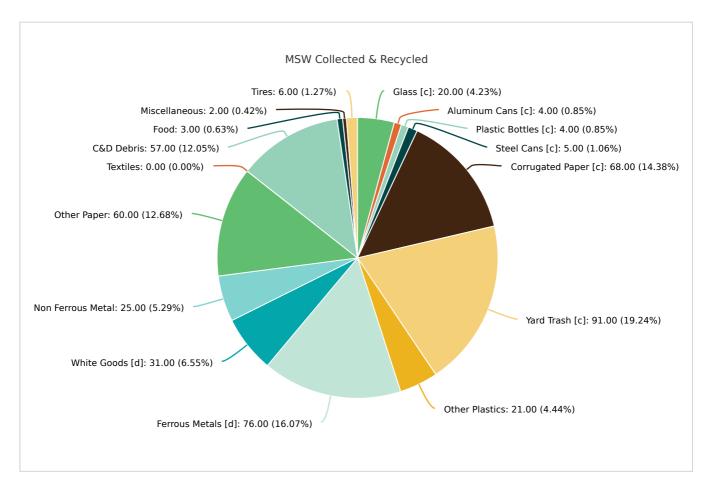

#### MSW Collected & Recycled

| Member:              | Monroe County         |                      |                |
|----------------------|-----------------------|----------------------|----------------|
| MATERIAL TYPE        | TONS OF MSW COLLECTED | TONS OF MSW RECYCLED | % MSW RECYCLED |
| Newspaper [c]        | 8,045.00              |                      |                |
| Glass [c]            | 6,258.00              | 1,278.00             | 20%            |
| Aluminum Cans [c]    | 2,974.00              | 125.00               | 4%             |
| Plastic Bottles [c]  | 3,463.00              | 125.00               | 4%             |
| Steel Cans [c]       | 2,391.00              | 124.00               | 5%             |
| Corrugated Paper [c] | 8,498.00              | 5,751.00             | 68%            |
| Office Paper [c]     | 1,544.00              |                      |                |
| Yard Trash [c]       | 36,576.00             | 33,289.00            | 91%            |
| Other Plastics       | 3,102.00              | 648.00               | 21%            |
| Ferrous Metals [d]   | 986.00                | 746.00               | 76%            |
| White Goods [d]      | 647.00                | 199.00               | 31%            |
| Non Ferrous Metal    | 913.00                | 226.00               | 25%            |
| Other Paper          | 3,051.00              | 1,840.00             | 60%            |
| Textiles             | 3,964.00              | 9.00                 | 0%             |
| C&D Debris           | 128,667.00            | 73,261.00            | 57%            |
| Food                 | 32,139.00             | 871.00               | 3%             |

| Total         | 266,542.00 | 119,029.00 | 44.66 |
|---------------|------------|------------|-------|
| Tires         | 1,003.00   | 65.00      | 6%    |
| Miscellaneous | 22,321.00  | 472.00     | 2%    |