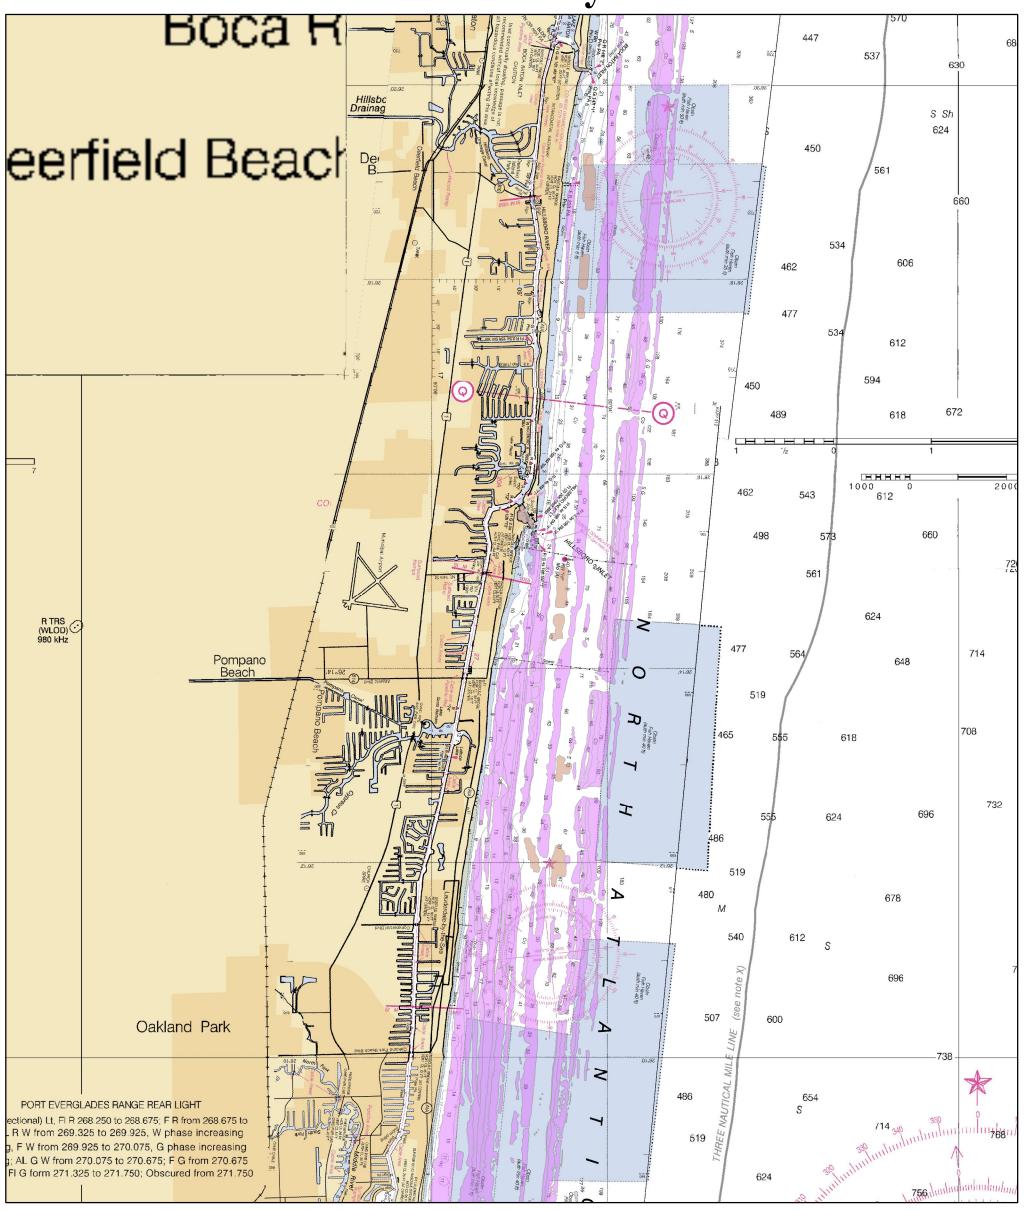

## **Broward County North**

Ν

Southeast Florida Coral Reef Initiative

## Legend

Natural Reef and Hard Bottom Artificial Habitat

Dredged/Excavated

WARNING: Your use of this map is at your own risk. This map is not intended to be used for navigational purposes and is not intended to be relied upon in situations where precise location information is needed or where erroneous, inaccurate, or incomplete location data may lead to death, personal injury, property or environmental damage. Neither the Florida Department of Environmental Protection (FDEP), Board of Trustees (BOT) of the Internal Improvement Trust Fund of the State of Florida nor any content providers, guarantees the accuracy, completeness, or reliability of displayed data. In no event will the FDEP or BOT of the Internal Improvement Trust Fund of the State of Florida be liable for any damages whatsoever (including, but not limited to, incidental, exemplary, and consequential damages, lost profits, or damages resulting from lost data or business interruption) resulting from the use or inability to use this information, whether based on warranty, contract, tort, or any other legal theory, and whether or not the FDEP or BOT of the Internal Improvement Trust Fund of the State of Florida are advised of the possibility of such damages.