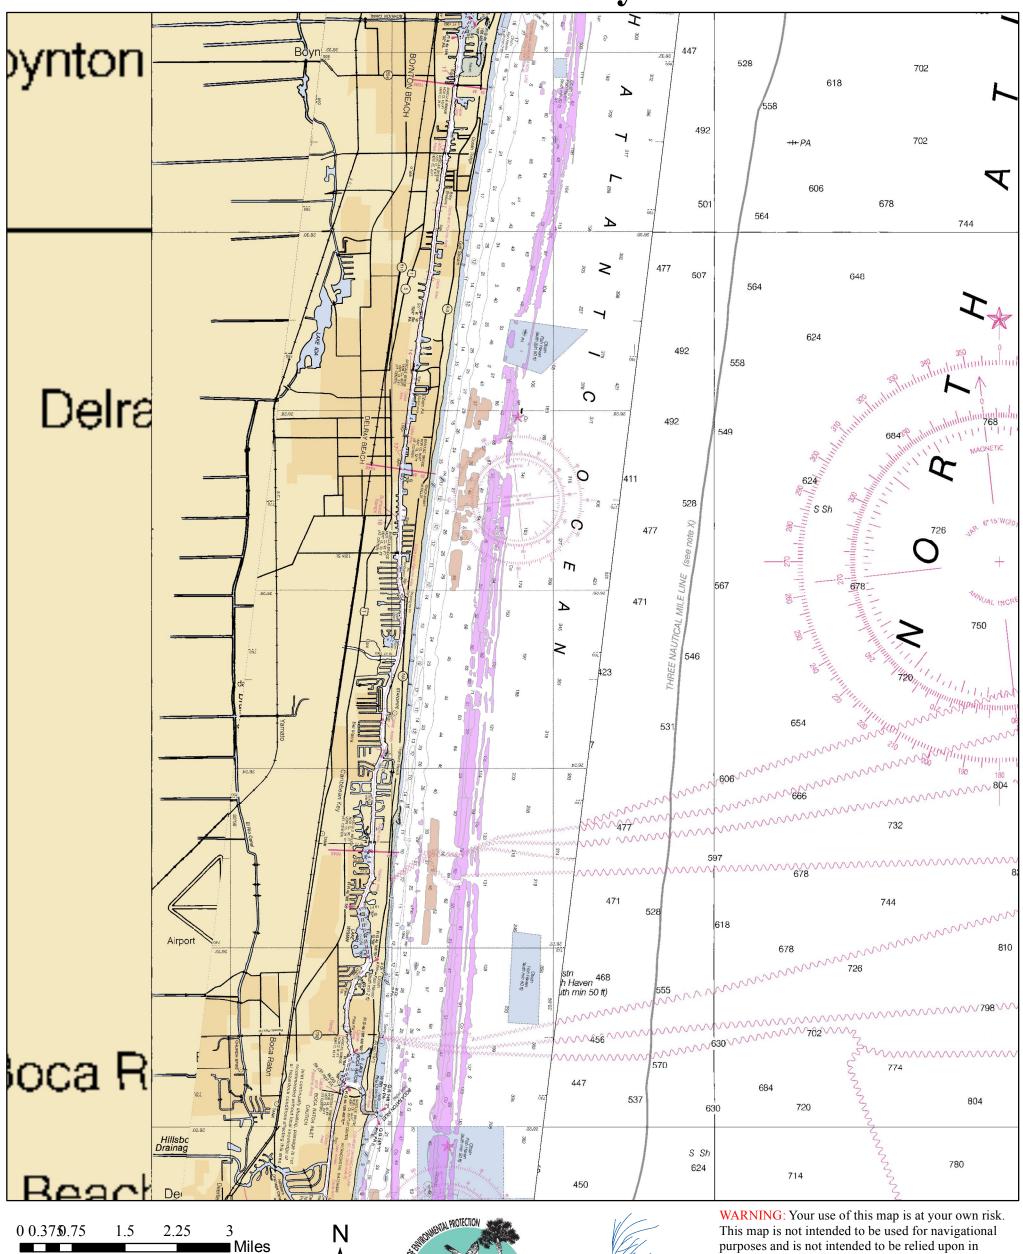

## **Palm Beach County South**

**Dredged/Excavated** 

Southeast Florida Coral Reef Initiative

purposes and is not intended to be relied upon in situations where precise location information is needed or where erroneous, inaccurate, or incomplete location data may lead to death, personal injury, property or environmental damage. Neither the Florida Department of Environmental Protection (FDEP), Board of Trustees (BOT) of the Internal Improvement Trust Fund of the State of Florida nor any content providers, guarantees the accuracy, completeness, or reliability of displayed data. In no event will the FDEP or BOT of the Internal Improvement Trust Fund of the State of Florida be liable for any damages whatsoever (including, but not limited to, incidental, exemplary, and consequential damages, lost profits, or damages resulting from lost data or business interruption) resulting from the use or inability to use this information, whether based on warranty, contract, tort, or any other legal theory, and whether or not the FDEP or BOT of the Internal Improvement Trust Fund of the State of Florida are advised of the possibility of such damages.