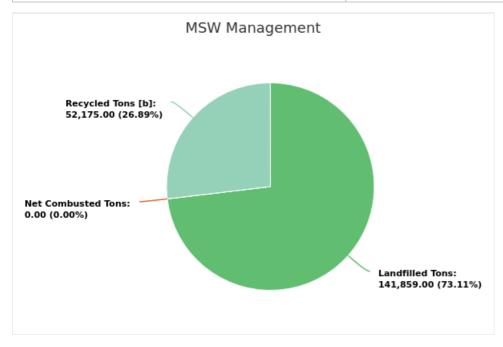

#### MSW Management

Member: Nassau County

Displaying 1 result

| LANDFILLED<br>TONS | NET COMBUSTED<br>TONS | RECYCLED TONS [B] | STOCKPILED<br>TONS | TOTAL      | TOTAL POUNDS PER CAPITA PER<br>DAY |
|--------------------|-----------------------|-------------------|--------------------|------------|------------------------------------|
| 141,859.00         | 0                     | 52,175.00         |                    | 194,034.00 | 12.50                              |