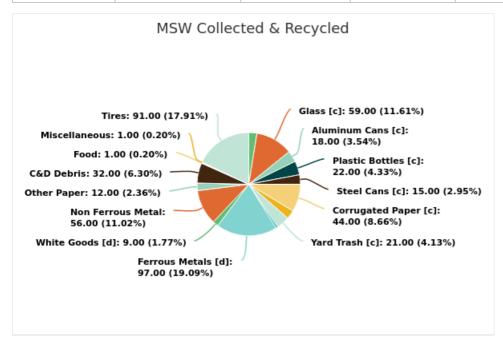

### MSW Collected & Recycled

Member:

Nassau County

Displaying 19 results

| MATERIAL TYPE        | TONS OF MSW COLLECTED | TONS OF MSW RECYCLED | % MSW RECYCLED |  |
|----------------------|-----------------------|----------------------|----------------|--|
| Newspaper [c]        | 1,199.00              | 157.00               | 13%            |  |
| Glass [c]            | 2,269.00              | 1,337.00             | 59%            |  |
| Aluminum Cans [c]    | 498.00                | 91.00                | 18%            |  |
| Plastic Bottles [c]  | 1,455.00              | 321.00               | 22%            |  |
| Steel Cans [c]       | 620.00                | 91.00                | 15%            |  |
| Corrugated Paper [c] | 6,619.00              | 2,943.00             | 44%            |  |
| Office Paper [c]     | 1,022.00              | 142.00               | 14%            |  |
| Yard Trash [c]       | 2,948.00              | 614.00               | 21%            |  |
| Other Plastics       | 7,335.00              | 225.00               | 3%             |  |
| Ferrous Metals [d]   | 3,137.00              | 3,030.00             | 97%            |  |
| White Goods [d]      | 113.00                | 10.00                | 9%             |  |
| Non Ferrous Metal    | 542.00                | 301.00               | 56%            |  |
| Other Paper          | 10,950.00             | 1,322.00             | 12%            |  |
| Textiles             | 2,209.00              | 0                    | 0%             |  |
| C&D Debris           | 130,417.00            | 41,258.00            | 32%            |  |
| Food                 | 8,734.00              | 69.00                | 1%             |  |
| Miscellaneous        | 13,820.00             | 130.00               | 1%             |  |
| Tires                | 147.00                | 134.00               | 91%            |  |
| Process Fuel [e][f]  |                       | 0                    |                |  |
| Total                | 194,034.00            | 52,175.00            | 26.89          |  |