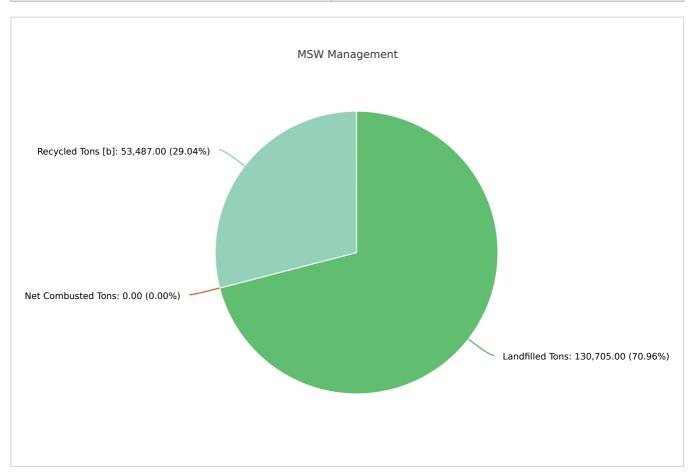

#### MSW Management

| Member: |                 | Nassau County      |                   |                 |            |                                 |
|---------|-----------------|--------------------|-------------------|-----------------|------------|---------------------------------|
|         | LANDFILLED TONS | NET COMBUSTED TONS | RECYCLED TONS [B] | STOCKPILED TONS | TOTAL      | TOTAL POUNDS PER CAPITA PER DAY |
|         | 130,705.00      | 0                  | 53,487.00         |                 | 184,192.00 | 11.31                           |