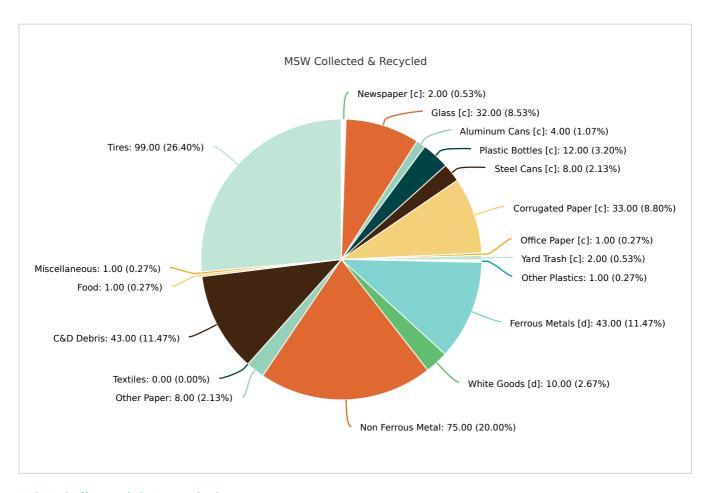

#### MSW Collected & Recycled

| Member:              | Nassau County         |                      |                |
|----------------------|-----------------------|----------------------|----------------|
| MATERIAL TYPE        | TONS OF MSW COLLECTED | TONS OF MSW RECYCLED | % MSW RECYCLED |
| Newspaper [c]        | 1,240.00              | 19.00                | 2%             |
| Glass [c]            | 3,221.00              | 1,035.00             | 32%            |
| Aluminum Cans [c]    | 693.00                | 30.00                | 4%             |
| Plastic Bottles [c]  | 2,576.00              | 319.00               | 12%            |
| Steel Cans [c]       | 793.00                | 64.00                | 8%             |
| Corrugated Paper [c] | 6,621.00              | 2,156.00             | 33%            |
| Office Paper [c]     | 1,104.00              | 15.00                | 1%             |
| Yard Trash [c]       | 6,553.00              | 137.00               | 2%             |
| Other Plastics       | 9,512.00              | 94.00                | 1%             |
| Ferrous Metals [d]   | 7,715.00              | 3,318.00             | 43%            |
| White Goods [d]      | 337.00                | 32.00                | 10%            |
| Non Ferrous Metal    | 438.00                | 327.00               | 75%            |
| Other Paper          | 13,504.00             | 1,146.00             | 8%             |
| Textiles             | 2,902.00              | 0                    | 0%             |
| C&D Debris           | 102,980.00            | 44,403.00            | 43%            |
| Food                 | 10,290.00             | 79.00                | 1%             |

| Total               | 184,192.00 | 53,487.00 | 29.04 |
|---------------------|------------|-----------|-------|
| Process Fuel [e][f] |            | 0         |       |
| Tires               | 184.00     | 183.00    | 99%   |
| Miscellaneous       | 13,529.00  | 130.00    | 1%    |