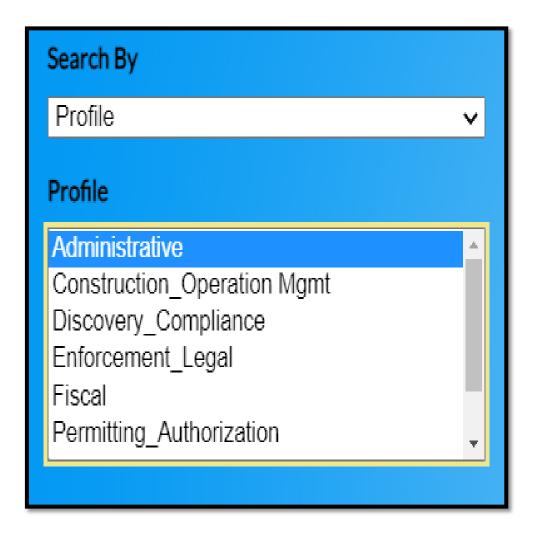

f you're still having trouble, please contact <a href="mailto:servicedesk@dep.state.fl.us">servicedesk@dep.state.fl.us</a> for assistance.

- After logging in, the search screen will populate.
- The drop down menus on the left of the page are the Catalog and Search By. This is how you begin your search.
  - Select the desired program(s) under Catalog.
  - You can choose to search by either *Profile* or *Property* under the Search By field.

- Available profile choices are specific and vary based on the catalog selected.
- Useful when searching for a specific type of document.

- Select a catalog.
- 2. Select the profile.
- 3. Enter facility/site ID # and press tab to populate the facility/site name.
- 4. The user may narrow the search by selecting the / fields drop down menu in either or all three document, permit and facility type.
- 5. Click Search.