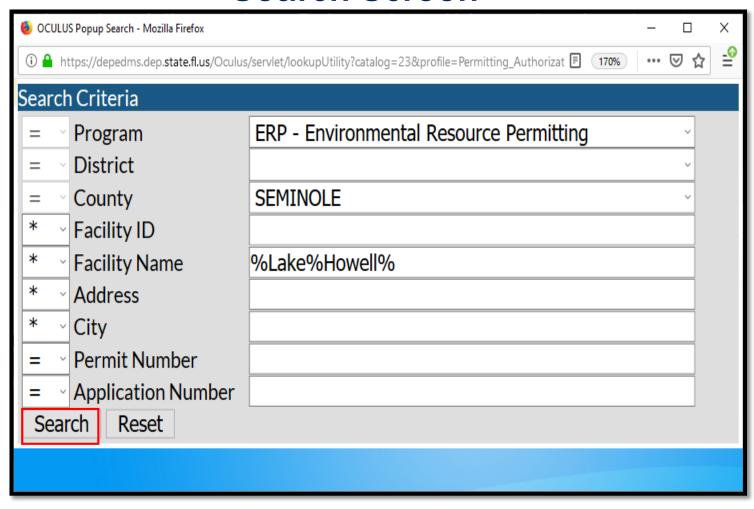

- If the location of the file or the exact site name is unknown, select the ellipsis (three dots) in the gray square tab.
- Select the catalog and search by profile or property options and click the tab which will bring up a new window.

- Search any program, any district, any county, any property and any profile all at once.
- The button options on the left include either a \* or =.
- The = will return a search with only those matching exactly what you type in the field.
- The \* will return a search that includes any words typed into the search field.

#### **Search Screen**

- This will bring up the facilities associated with the search criteria selected.
- Click on the radio button for the selected facility/site ID to populate it in the main search screen.
- The user has the option to search again.