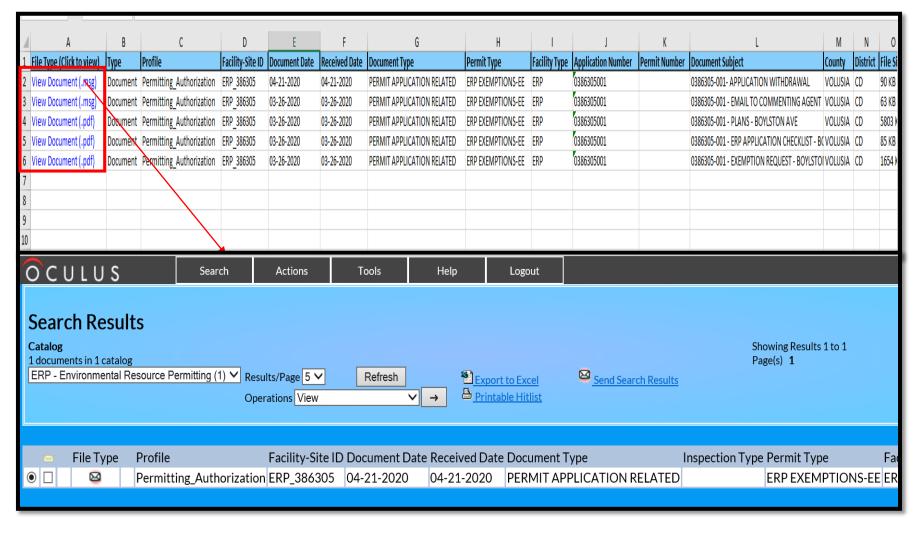

### **Export to Excel**

 Click on column A of the file. Click
 View Document to view the document in OCULUS.

- Always clear the search before beginning.
- The user may type "today" in the date box instead of the current date.
- The broader the search the better.
- You can type in the date as mmddyyyy instead of using the calendar feature.
- If a document type within a specific profile does not appear, the wrong catalog may have been chosen.
- If OCULUS appears not to be working, give it 10 minutes and try again.
- OCULUS mass uploads are done at night which slows down OCULUS considerably.