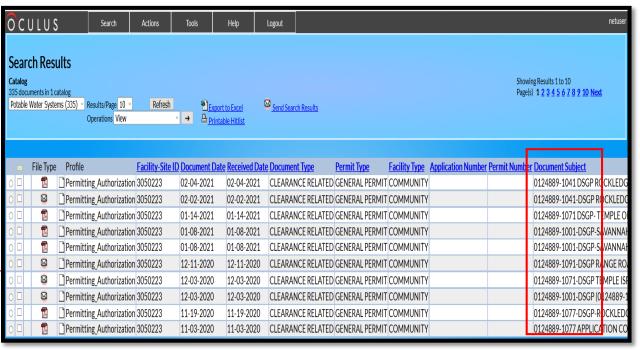

# Search Results Using Property

| <u>Ό</u> C L                                                                                                                                                                                                               | JLUS      | Search               | Actions          | Tools       | Help             | Logout        |                          |                           |                                     |                |         |           |        | netuser  |
|----------------------------------------------------------------------------------------------------------------------------------------------------------------------------------------------------------------------------|-----------|----------------------|------------------|-------------|------------------|---------------|--------------------------|---------------------------|-------------------------------------|----------------|---------|-----------|--------|----------|
| Search Results  Catalog 494 documents in 1 catalog Potable Water Systems (494)   Operations View  Showing Results 1 to 10 Page(s) 1 2 3 4 5 6 7 8 9 10 Next  Send Search Results  Send Search Results  Send Search Results |           |                      |                  |             |                  |               |                          |                           |                                     |                |         |           |        |          |
|                                                                                                                                                                                                                            | File Type | Profile              | Facility-Site ID | Document Da | te Received Date | Document Type | e <u>Inspection Type</u> | Permit Type Facility Type | <u>Document Subject</u>             | County         | Distric | File Size | Versio | on Maste |
| 0 🗆                                                                                                                                                                                                                        |           | Discovery_Compliance | 3425185          | 02-03-2021  | 02-03-2021       | INSPECTION RI | ELATED SANITARY SURVEY   | NONCOMMUNITY              | 01-08-21 SANITARY SURVI             | EY MARIO       | V CD    | 376 KB    | 1.0    | Υ        |
| $\circ \Box$                                                                                                                                                                                                               | ₫ [       | Discovery_Compliance | 3480664          | 01-21-2021  | 01-21-2021       | INSPECTION RI | ELATED SANITARY SURVEY   | NONCOMMUNITY              | 01-19-21 SANITARY SURVI             | EY ORANG       | E CD    | 446 KB    | 1.0    | Υ        |
|                                                                                                                                                                                                                            | ₫ [       | Discovery_Compliance | 3484317          | 01-21-2021  | 01-21-2021       | INSPECTION RI | ELATED SANITARY SURVEY   | NONCOMMUNITY              | 01-19-21 SANITARY SURVI             | EY ORANG       | E CD    | 452 KB    | 1.0    | Υ        |
| 0 🗆                                                                                                                                                                                                                        |           | Discovery_Compliance | 3591286          | 02-18-1997  | 02-18-1997       | INSPECTION RI | ELATED SANITARY SURVEY   | NONTRANSIENT NO           | NCOMMUNITY 01-30-1997 SANITARY SUF  | RVEY REP SEMIN | DLE CD  | 736 KB    | 1.0    | Υ        |
|                                                                                                                                                                                                                            |           | Discovery_Compliance | 3591286          | 02-19-1981  | 02-19-1981       | INSPECTION RI | ELATED SANITARY SURVEY   | NONTRANSIENT NO           | NCOMMUNITY 02-06-1981 - SANITARY SU | JRVEY SEMIN    | DLE CD  | 818 KB    | 1.0    | Υ        |
| 0 🗆                                                                                                                                                                                                                        | ₺ [       | Discovery_Compliance | 6604831          | 03-01-2012  | 03-01-2012       | INSPECTION RI | ELATED SANITARY SURVEY   | NONTRANSIENT NO           | NCOMMUNITY 02-2012 SANITARY SURVE   | Y REPORT SUMTE | R CD    | 2687 KE   | 1.0    | Υ        |
|                                                                                                                                                                                                                            |           | Discovery_Compliance | 6604833          | 03-01-2012  | 03-01-2012       | INSPECTION RI | ELATED SANITARY SURVEY   | NONCOMMUNITY              | 02-2012 SANITARY SURVE              | Y REPORT SUMTE | R CD    | 770 KB    | 1.0    | Υ        |
| 0 🗆                                                                                                                                                                                                                        |           | Discovery_Compliance | 3424819          | 04-09-2020  | 04-09-2020       | INSPECTION RI | ELATED SANITARY SURVEY   | NONCOMMUNITY              | 03-04-2020 3424819 SALT             | SPRING MARIO   | V CD    | 354 KB    | 1.0    | Υ        |
| 0 🗆                                                                                                                                                                                                                        |           | Discovery_Compliance | 3424952          | 04-28-2020  | 04-28-2020       | INSPECTION RI | ELATED SANITARY SURVEY   | NONCOMMUNITY              | 03-2-2020 3424952 FAITH             | BAPTIS MARIO   | V CD    | 424 KB    | 1.0    | Υ        |
| $\circ \Box$                                                                                                                                                                                                               |           | Discovery_Compliance | 3421503          | 04-28-2020  | 04-28-2020       | INSPECTION RI | ELATED SANITARY SURVEY   | NONCOMMUNITY              | 03-20-2020 COMPLIANCE               | LETTERS MARIO  | V CD    | 342 KB    | 1.0    | Υ        |
|                                                                                                                                                                                                                            |           |                      |                  |             |                  |               |                          |                           |                                     |                |         |           |        |          |

- Showing all results matching what you selected in the search fields.
- Click on the radio button or the file type to view a document.
- Click the arrow button next to view in the operations drop-down menu to open and view the document in its native format.