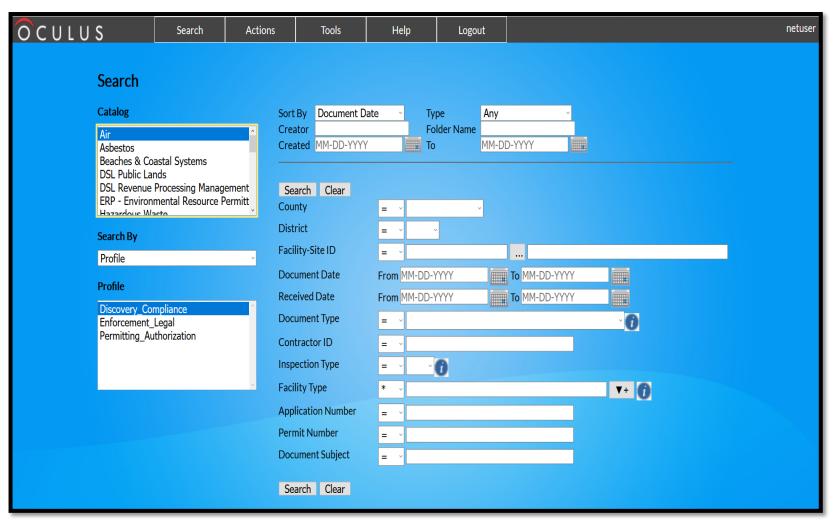

f you're still having trouble, please contact <a href="mailto:servicedesk@dep.state.fl.us">servicedesk@dep.state.fl.us</a> for assistance.

- After logging in, the search screen will populate.
- The drop down menus on the left of the page are the Catalog and Search By. This is how you begin your search.
  - Select the desired program(s) under Catalog.
  - You can choose to search by either *Profile* or *Property* under the Search By field.

### Search Screen

- The drop down search options just to the right of the catalog include a \* or
  - The = will return a search with only those matching exactly what you type.
  - The \* will return a search including everything that has what you typed.
- The fields with the *i* on the right side mean you can filter the search.

- Available profile choices are specific and vary based on the catalog selected.
- Useful when searching for a specific type of document.

- Select a catalog.
- 2. Select the profile.
- 3. Enter facility/site ID # and press tab to populate the facility/site name.
- 4. The user may narrow the search by selecting the / fields drop down menu in either or all three document, permit and facility type.
- 5. Click Search.