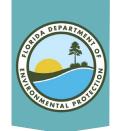

- Available profile choices are specific and vary based on the catalog selected.
- Useful when searching for a specific type of document.

- Select a catalog.
- 2. Select the profile.
- 3. Enter facility/site ID # and press tab to populate the facility/site name.
- 4. The user may narrow the search by selecting the / fields drop down menu in either or all three document, permit and facility type.
- 5. Click Search.

# Search By Profile Using Document Subject

- Search for document subject by entering the project name.
- Changing the = sign to \* in the drop down menu will return results with only those matching what has been typed.
- The user may narrow the search by selecting the / fields in either or all three document, permit and facility Type drop down menu.

# Search By Profile Using Document Project Number

- Search for document subject by entering the project ID#.
- Changing the = sign to \* in the drop down menu will return results with only those matching what has been typed.
- The user may narrow the search by selecting the / fields in either or all three document, permit and facility type drop down menu.

## **Search By Property**

- Select a catalog.
- 2. Select the property.
- 3. Enter the document subject name or number (In this example, we are searching multiple properties).
- 4. By changing the = sign to
   \* in the drop down menu,
   results will return only
   those matching a search
   to exactly what has been
   typed.
- 5. Click Search.