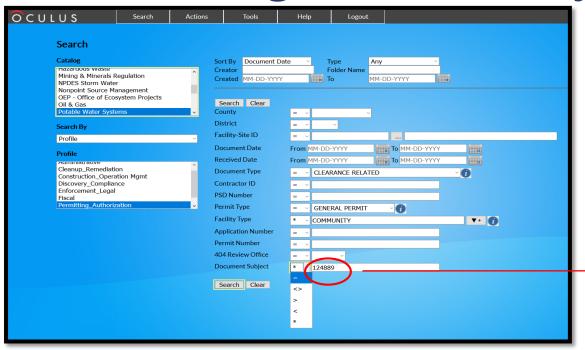

# Search By Profile Using Document Project Number

- Search for document subject by entering the project ID#.
- Changing the = sign to \* in the drop down menu will return results with only those matching what has been typed.
- The user may narrow the search by selecting the / fields in either or all three document, permit and facility type drop down menu.