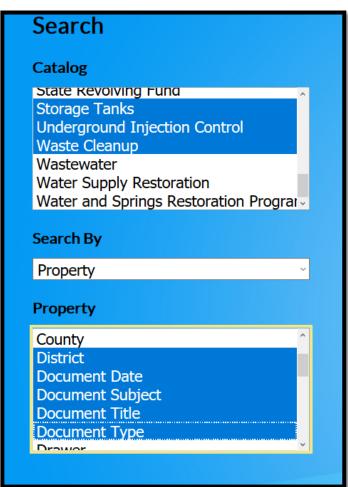

f you're still having trouble, please contact <a href="mailto:servicedesk@dep.state.fl.us">servicedesk@dep.state.fl.us</a> for assistance.

- After logging in, the search screen will populate.
- The drop down menus on the left of the page are the Catalog and Search By. This is how you begin your search.
  - Select the desired program(s) under Catalog.
  - You can choose to search by either *Profile* or *Property* under the Search By field.

## Multiple Search Features

- Users may search multiple catalogs, profiles or properties all at once or a few at a time.
- To select all, click on the first catalog/profile/property, hold down Shift, then press End.
   Select multiple by holding down the Ctrl key as you select individual entries.
- All selected items are in blue.

- Available Property choices are specific and vary based on the catalog selected.
- Useful when document type is unknown or searching for all site-related documents.

## **Search By Property**

- Select a catalog.
- 2. Select the property.
- 3. Enter the document subject name or number (In this example, we are searching multiple properties).
- 4. By changing the = sign to
   \* in the drop down menu,
   results will return only
   those matching a search
   to exactly what has been
   typed.
- 5. Click Search.