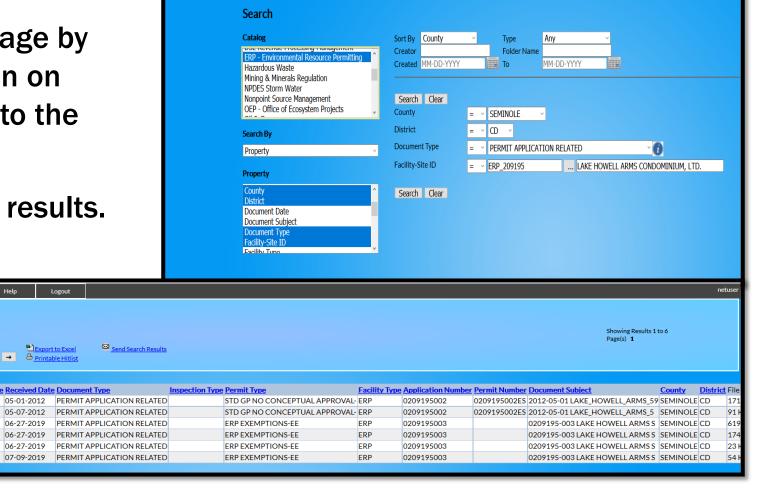

- Select the desired document you want to view by either clicking on the radio button, the icon under "File Type" or the row of a document.
- Click the arrow button next to view in the operations drop-down menu to open and view the document in its native format.
- Most OCULUS documents are in .pdf format. Acrobat Reader is required to read the document. The free reader can be downloaded from <a href="https://www.adobe.com/products/reader.html">www.adobe.com/products/reader.html</a>

- Click the check box between the radio button and file type for each desired document.
- Click either "Send Documents" or "Send Links."
- Check how much of the total size limit the documents would reach as e-mail attachments.