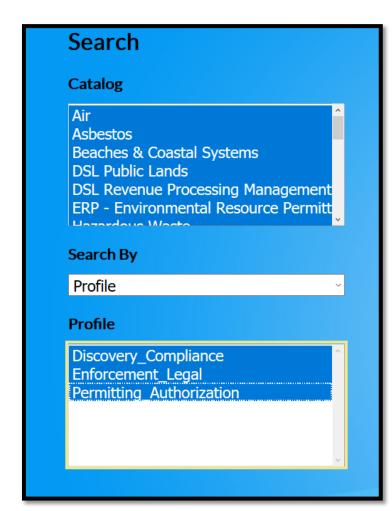

## Multiple Search Features

- Users may search multiple catalogs, profiles or properties all at once or a few at a time.
- To select all, click on the first catalog/profile/property, hold down Shift, then press End.
   Select multiple by holding down the Ctrl key as you select individual entries.
- All selected items are in blue.

# **Available Catalog**

- The Catalog is where the user may select the desired department programs under which to search. These include:
  - Air
  - Asbestos
  - Beaches & Coastal System
  - DSL Public Lands
  - DSL Revenues Processing Management
  - ERP Environmental Resource Permitting
  - Hazardous Waste
  - Mining & Minerals Regulation
  - NPDES Storm Water
  - Nonpoint Source Management
  - OEP Office of Ecosystem Projects
  - Oil & Gas