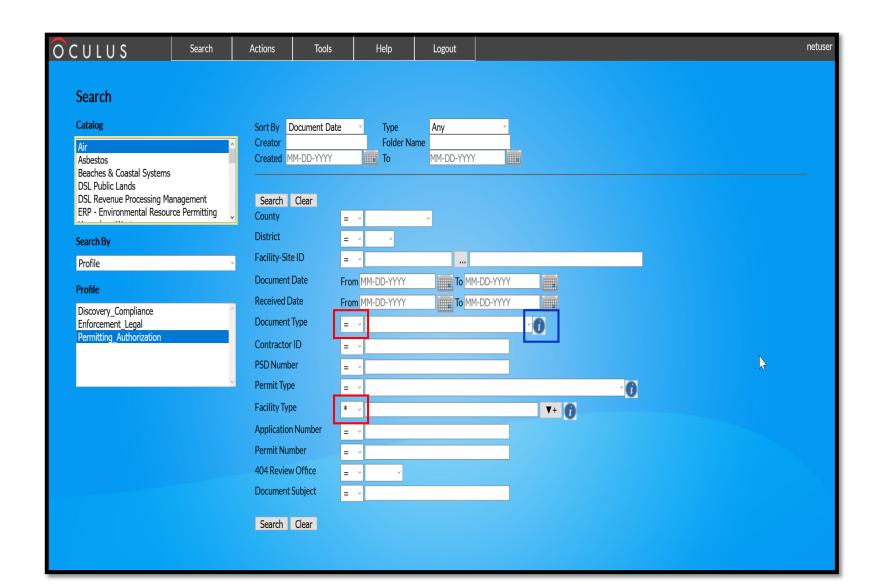

### Search Screen

- The drop down search options just to the right of the catalog include a \* or
  - The = will return a search with only those matching exactly what you type.
  - The \* will return a search including everything that has what you typed.
- The fields with the *i* on the right side mean you can filter the search.

# Search By Profile Using Document Subject

- Search for document subject by entering the project name.
- Changing the = sign to \* in the drop down menu will return results with only those matching what has been typed.
- The user may narrow the search by selecting the / fields in either or all three document, permit and facility Type drop down menu.

# Search By Profile Using Document Project Number

- Search for document subject by entering the project ID#.
- Changing the = sign to \* in the drop down menu will return results with only those matching what has been typed.
- The user may narrow the search by selecting the / fields in either or all three document, permit and facility type drop down menu.