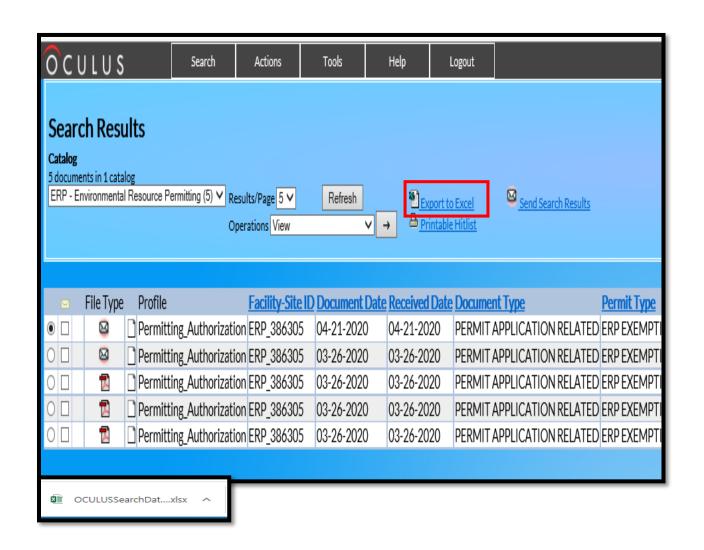

**Export to Excel** 

- 1. Click Export to Excel.
- 2. Download and save to view OR email as an attachment.

### **Export to Excel**

 Click on column A of the file. Click
 View Document to view the document in OCULUS.

- Always clear the search before beginning.
- The user may type "today" in the date box instead of the current date.
- The broader the search the better.
- You can type in the date as mmddyyyy instead of using the calendar feature.
- If a document type within a specific profile does not appear, the wrong catalog may have been chosen.
- If OCULUS appears not to be working, give it 10 minutes and try again.
- OCULUS mass uploads are done at night which slows down OCULUS considerably.