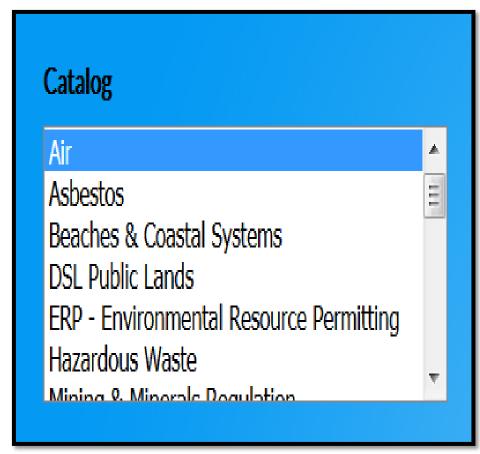

# **Available Catalog**

- The Catalog is where the user may select the desired department programs under which to search. These include:
  - Air
  - Asbestos
  - Beaches & Coastal System
  - DSL Public Lands
  - DSL Revenues Processing Management
  - ERP Environmental Resource Permitting
  - Hazardous Waste
  - Mining & Minerals Regulation
  - NPDES Storm Water
  - Nonpoint Source Management
  - OEP Office of Ecosystem Projects
  - Oil & Gas