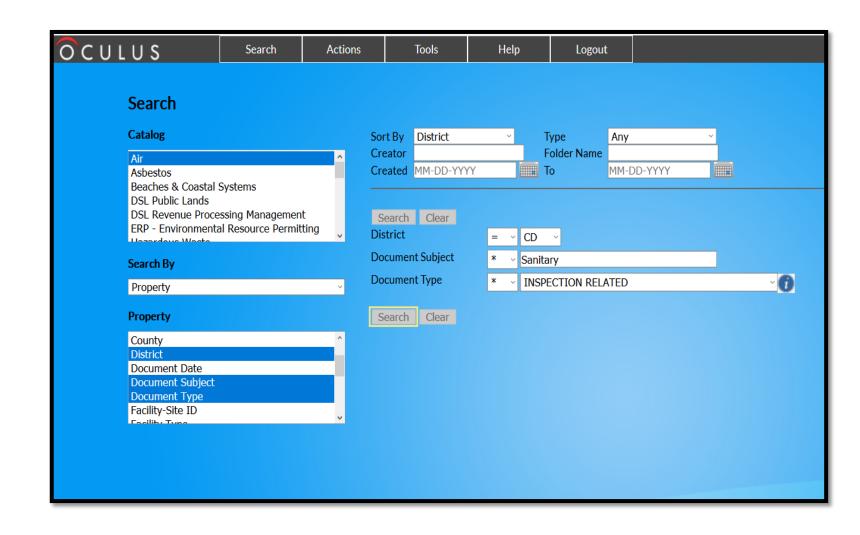

### Search Screen

- The drop down search options just to the right of the catalog include a \* or
  - The = will return a search with only those matching exactly what you type.
  - The \* will return a search including everything that has what you typed.
- The fields with the *i* on the right side mean you can filter the search.

# Search By Profile Using Document Subject

- Search for document subject by entering the project name.
- Changing the = sign to \* in the drop down menu will return results with only those matching what has been typed.
- The user may narrow the search by selecting the / fields in either or all three document, permit and facility Type drop down menu.