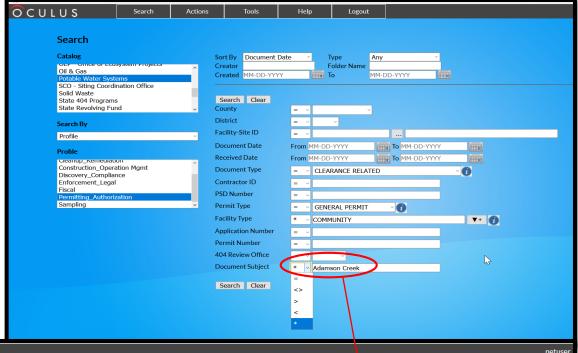

# Search By Profile Using Document Subject

- Search for document subject by entering the project name.
- Changing the = sign to \* in the drop down menu will return results with only those matching what has been typed.
- The user may narrow the search by selecting the / fields in either or all three document, permit and facility Type drop down menu.