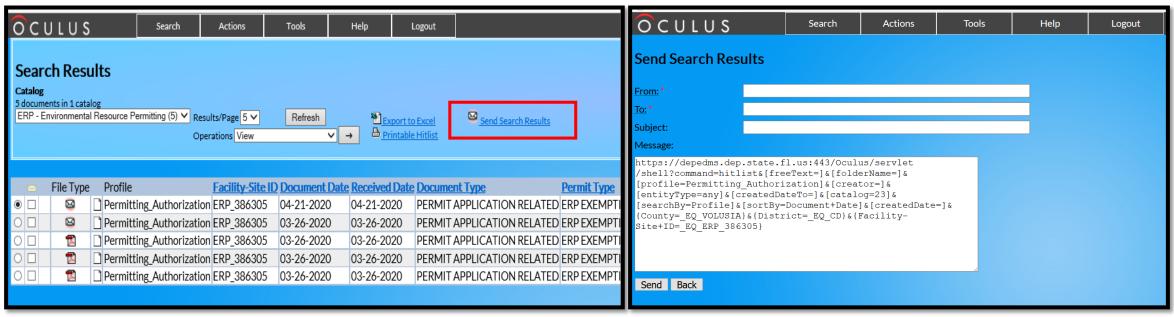

- Fill in the "From:" with the sender's email address, the "To:" with the recipient's email address, the "Subject," and any desired text into the Message box (if sending link(s), click enter before or after the link(s) to create space for the message).
- Click Send.
- A link to an individual document always ends with a "]".
- You can also copy and paste links into other applications.

#### Send an Entire File

- Click "Send Search Results."
- Fill in the "From:" with the sender's email address, the "To:" with the recipient's email address, the "Subject," and any desired text into the Message box (if sending link(s), click enter before or after the link(s) to create space for the message).
- Click Send.
- This link ends with a }. If it ends with a ], click Back and recreate the link by clicking Send Search Results.
- You can also copy and paste links into other applications.