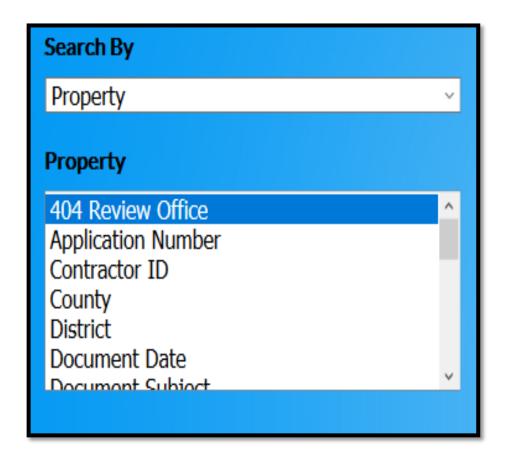

- Available Property choices are specific and vary based on the catalog selected.
- Useful when document type is unknown or searching for all site-related documents.

## **Search By Property**

- Select a catalog.
- 2. Select the property.
- 3. Enter the document subject name or number (In this example, we are searching multiple properties).
- 4. By changing the = sign to
   \* in the drop down menu,
   results will return only
   those matching a search
   to exactly what has been
   typed.
- 5. Click Search.