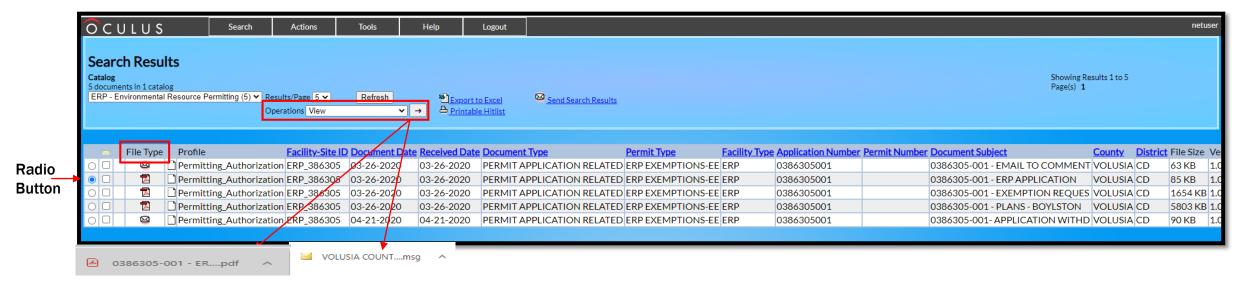

- Select the desired document you want to view by either clicking on the radio button, the icon under "File Type" or the row of a document.
- Click the arrow button next to view in the operations drop-down menu to open and view the document in its native format.
- Most OCULUS documents are in .pdf format. Acrobat Reader is required to read the document. The free reader can be downloaded from <a href="https://www.adobe.com/products/reader.html">www.adobe.com/products/reader.html</a>

- Showing all results matching what you selected in the search fields.
- Click on the radio button or the file type to view a document.
- Click the arrow button next to view in the operations drop-down menu to open and view the document in its native format.