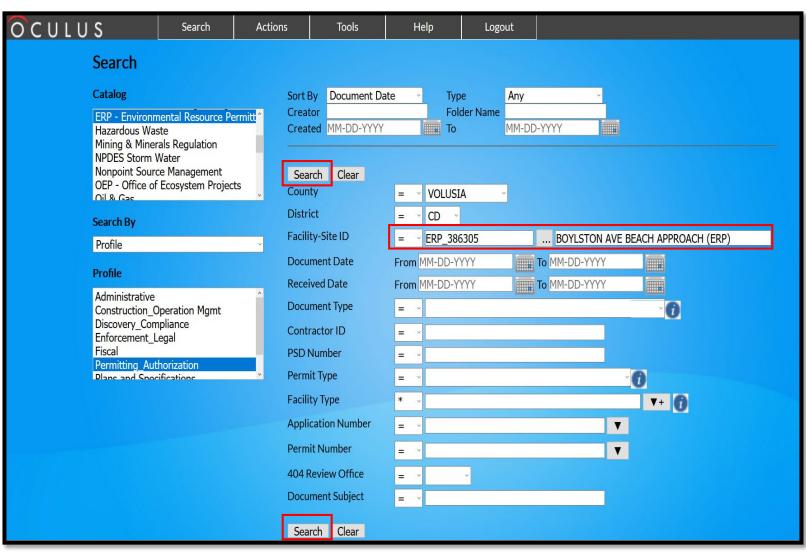

- Available profile choices are specific and vary based on the catalog selected.
- Useful when searching for a specific type of document.

- Select a catalog.
- 2. Select the profile.
- 3. Enter facility/site ID # and press tab to populate the facility/site name.
- 4. The user may narrow the search by selecting the / fields drop down menu in either or all three document, permit and facility type.
- 5. Click Search.

- Select the desired document you want to view by either clicking on the radio button, the icon under "File Type" or the row of a document.
- Click the arrow button next to view in the operations drop-down menu to open and view the document in its native format.
- Most OCULUS documents are in .pdf format. Acrobat Reader is required to read the document. The free reader can be downloaded from <a href="https://www.adobe.com/products/reader.html">www.adobe.com/products/reader.html</a>