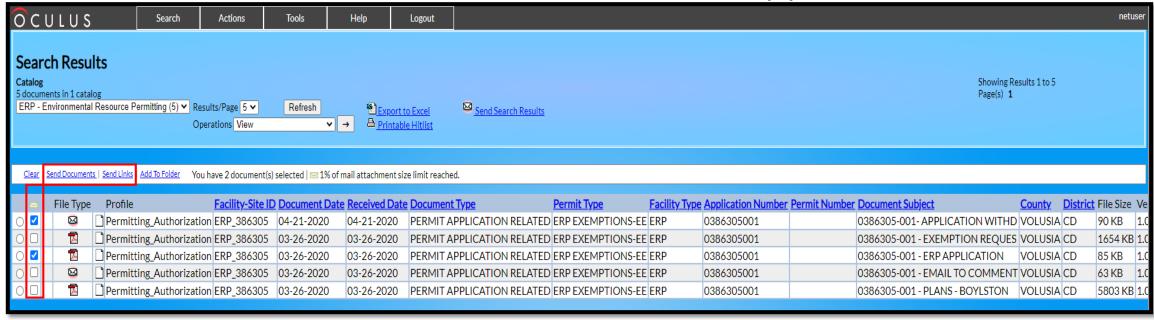

#### Send an Entire File

- Click "Send Search Results."
- Fill in the "From:" with the sender's email address, the "To:" with the recipient's email address, the "Subject," and any desired text into the Message box (if sending link(s), click enter before or after the link(s) to create space for the message).
- Click Send.
- This link ends with a }. If it ends with a ], click Back and recreate the link by clicking Send Search Results.
- You can also copy and paste links into other applications.