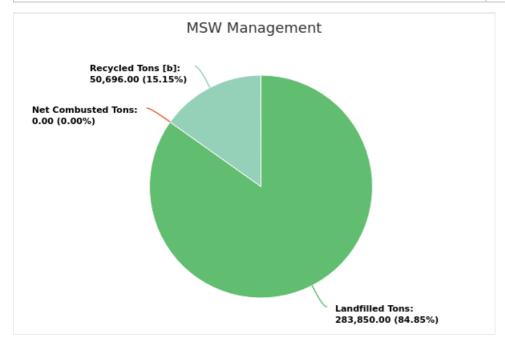

#### MSW Management

Member: Okaloosa County

Displaying 1 result

| LANDFILLED<br>TONS | NET COMBUSTED<br>TONS | RECYCLED TONS [B] | STOCKPILED<br>TONS | TOTAL      | TOTAL POUNDS PER CAPITA PER<br>DAY |
|--------------------|-----------------------|-------------------|--------------------|------------|------------------------------------|
| 283,850.00         | 0                     | 50,696.00         |                    | 334,546.00 | 9.10                               |