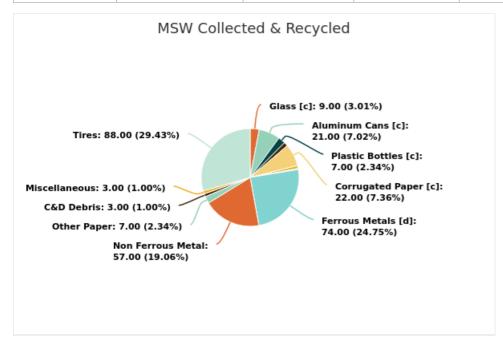

## MSW Collected & Recycled

Member:

Okeechobee County

Displaying 19 results

| MATERIAL TYPE        | TONS OF MSW COLLECTED | TONS OF MSW RECYCLED | % MSW RECYCLED |
|----------------------|-----------------------|----------------------|----------------|
| Newspaper [c]        | 824.00                | 0                    | 0%             |
| Glass [c]            | 2,316.00              | 212.00               | 9%             |
| Aluminum Cans [c]    | 662.00                | 139.00               | 21%            |
| Plastic Bottles [c]  | 1,375.00              | 98.00                | 7%             |
| Steel Cans [c]       | 627.00                | 25.00                | 4%             |
| Corrugated Paper [c] | 5,484.00              | 1,221.00             | 22%            |
| Office Paper [c]     | 982.00                | 30.00                | 3%             |
| Yard Trash [c]       | 2,997.00              | 0                    | 0%             |
| Other Plastics       | 7,330.00              | 59.00                | 1%             |
| Ferrous Metals [d]   | 9,700.00              | 7,131.00             | 74%            |
| White Goods [d]      | 102.00                | 0                    | 0%             |
| Non Ferrous Metal    | 2,007.00              | 1,140.00             | 57%            |
| Other Paper          | 6,331.00              | 473.00               | 7%             |
| Textiles             | 2,245.00              | 0                    | 0%             |
| C&D Debris           | 5,009.00              | 130.00               | 3%             |
| Food                 | 8,819.00              | 14.00                | 0%             |
| Miscellaneous        | 5,734.00              | 195.00               | 3%             |
| Tires                | 100.00                | 88.00                | 88%            |
| Process Fuel [e][f]  |                       | 0                    |                |
| Total                | 62,644.00             | 10,955.00            | 17.49          |