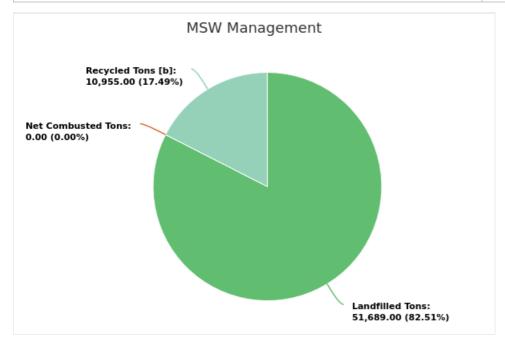

### MSW Management

Member: Okeechobee County

Displaying 1 result

| LANDFILLED<br>TONS | NET COMBUSTED<br>TONS | RECYCLED TONS [B] | STOCKPILED<br>TONS | TOTAL     | TOTAL POUNDS PER CAPITA PER<br>DAY |
|--------------------|-----------------------|-------------------|--------------------|-----------|------------------------------------|
| 51,689.00          | 0                     | 10,955.00         |                    | 62,644.00 | 8.71                               |