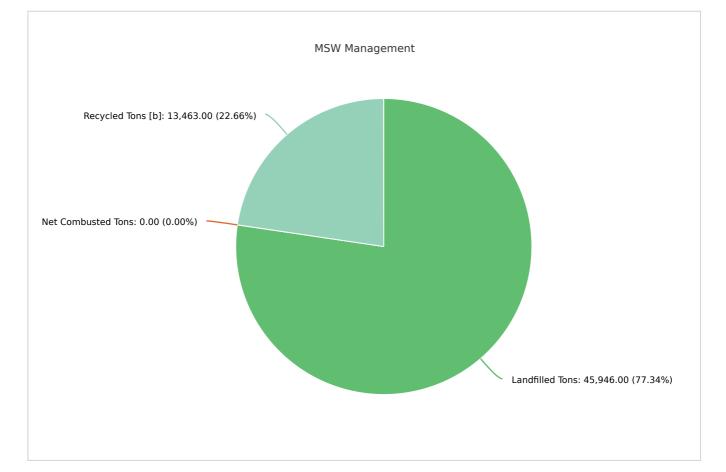

### MSW Management

| Member: |                 | Okeechobee County  |                   |                 |           |                                 |
|---------|-----------------|--------------------|-------------------|-----------------|-----------|---------------------------------|
|         | LANDFILLED TONS | NET COMBUSTED TONS | RECYCLED TONS [B] | STOCKPILED TONS | TOTAL     | TOTAL POUNDS PER CAPITA PER DAY |
|         | 45,946.00       | 0                  | 13,463.00         |                 | 59,409.00 | 7.73                            |