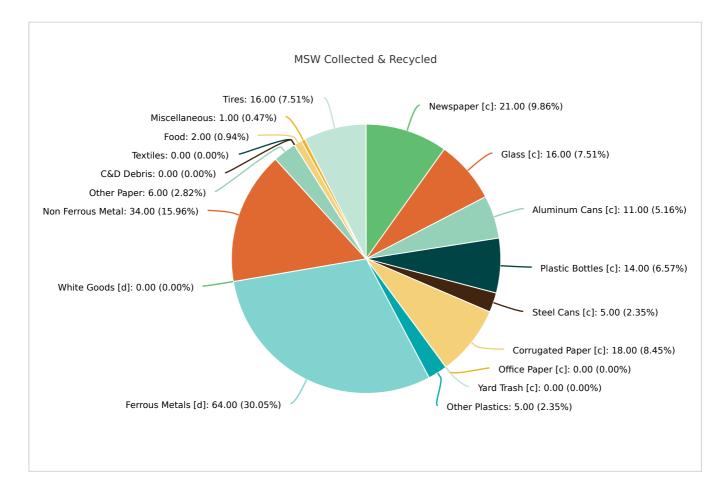

## MSW Collected & Recycled

| Member:              | Okeechobee County     |                      |                |
|----------------------|-----------------------|----------------------|----------------|
| MATERIAL TYPE        | TONS OF MSW COLLECTED | TONS OF MSW RECYCLED | % MSW RECYCLED |
| Newspaper [c]        | 128.00                | 27.00                | 21%            |
| Glass [c]            | 1,867.00              | 299.00               | 16%            |
| Aluminum Cans [c]    | 914.00                | 103.00               | 11%            |
| Plastic Bottles [c]  | 676.00                | 95.00                | 14%            |
| Steel Cans [c]       | 522.00                | 26.00                | 5%             |
| Corrugated Paper [c] | 7,080.00              | 1,297.00             | 18%            |
| Office Paper [c]     | 1,050.00              | 0                    | 0%             |
| Yard Trash [c]       | 1,124.00              | 0                    | 0%             |
| Other Plastics       | 979.00                | 46.00                | 5%             |
| Ferrous Metals [d]   | 14,445.00             | 9,231.00             | 64%            |
| White Goods [d]      | 50.00                 | 0                    | 0%             |
| Non Ferrous Metal    | 5,157.00              | 1,754.00             | 34%            |
| Other Paper          | 5,726.00              | 357.00               | 6%             |
| Textiles             | 500.00                | 0                    | 0%             |
| C&D Debris           | 5,000.00              | 0                    | 0%             |
| Food                 | 5,027.00              | 85.00                | 2%             |

| Miscellaneous       | 8,864.00  | 95.00     | 1%    |
|---------------------|-----------|-----------|-------|
| Tires               | 300.00    | 48.00     | 16%   |
| Process Fuel [e][f] |           | 0         |       |
| Total               | 59,409.00 | 13,463.00 | 22.66 |