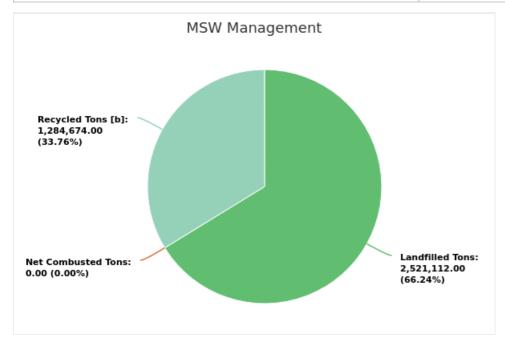

### MSW Management

Member: Orange County

Displaying 1 result

| LANDFILLED<br>TONS | NET COMBUSTED<br>TONS | RECYCLED TONS [B] | STOCKPILED<br>TONS | TOTAL        | TOTAL POUNDS PER CAPITA PER<br>DAY |
|--------------------|-----------------------|-------------------|--------------------|--------------|------------------------------------|
| 2,521,112.00       | 0                     | 1,284,674.00      |                    | 3,805,786.00 | 15.05                              |