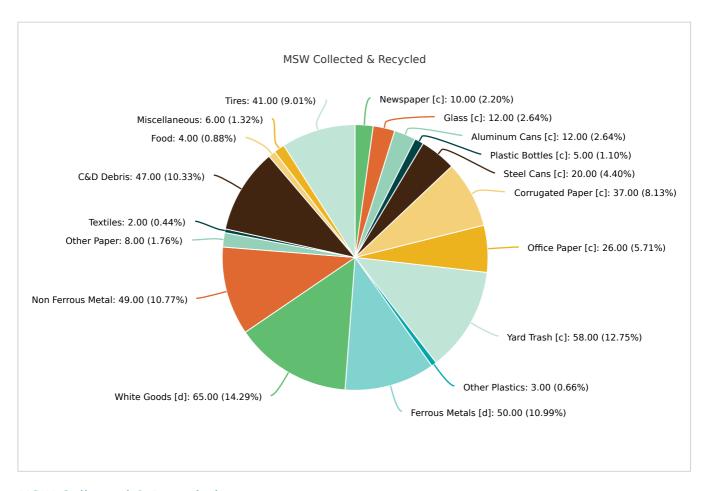

#### MSW Collected & Recycled

| Member:              | Orange County         |                      |                |
|----------------------|-----------------------|----------------------|----------------|
| MATERIAL TYPE        | TONS OF MSW COLLECTED | TONS OF MSW RECYCLED | % MSW RECYCLED |
| Newspaper [c]        | 141,331.00            | 13,820.00            | 10%            |
| Glass [c]            | 67,203.00             | 8,080.00             | 12%            |
| Aluminum Cans [c]    | 9,319.00              | 1,144.00             | 12%            |
| Plastic Bottles [c]  | 51,922.00             | 2,701.00             | 5%             |
| Steel Cans [c]       | 274,070.00            | 55,820.00            | 20%            |
| Corrugated Paper [c] | 472,908.00            | 173,088.00           | 37%            |
| Office Paper [c]     | 124,558.00            | 32,044.00            | 26%            |
| Yard Trash [c]       | 83,263.00             | 48,016.00            | 58%            |
| Other Plastics       | 176,625.00            | 5,374.00             | 3%             |
| Ferrous Metals [d]   | 99,445.00             | 49,762.00            | 50%            |
| White Goods [d]      | 14,594.00             | 9,461.00             | 65%            |
| Non Ferrous Metal    | 29,912.00             | 14,758.00            | 49%            |
| Other Paper          | 276,810.00            | 22,156.00            | 8%             |
| Textiles             | 125,982.00            | 2,699.00             | 2%             |
| C&D Debris           | 1,154,561.00          | 540,203.00           | 47%            |
| Food                 | 106,189.00            | 4,371.00             | 4%             |

| Total         | 3,341,539.00 | 999,488.00 | 29.91 |
|---------------|--------------|------------|-------|
| Tires         | 22,773.00    | 9,352.00   | 41%   |
| Miscellaneous | 110,074.00   | 6,639.00   | 6%    |