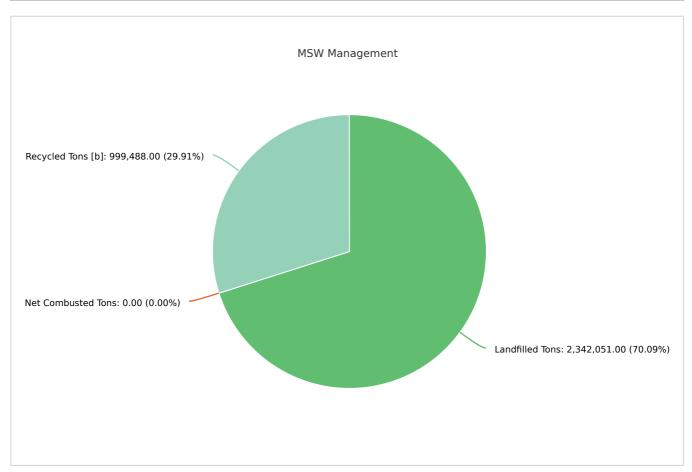

#### MSW Management

| Member: |                 | Orange County      |                   |                 |              |                                 |
|---------|-----------------|--------------------|-------------------|-----------------|--------------|---------------------------------|
|         | LANDFILLED TONS | NET COMBUSTED TONS | RECYCLED TONS [B] | STOCKPILED TONS | TOTAL        | TOTAL POUNDS PER CAPITA PER DAY |
|         | 2,342,051.00    | 0                  | 999,488.00        |                 | 3,341,539.00 | 12.94                           |