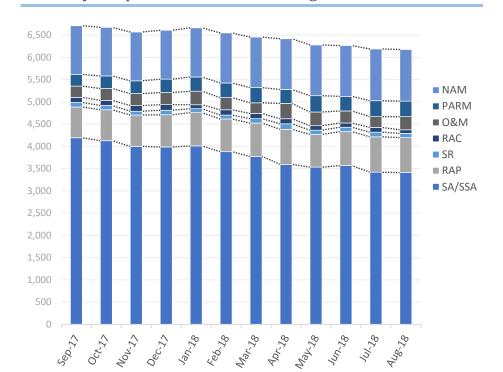

#### Monthly Snapshot of Active Discharge Sub-Phases

#### **Current Inactive Discharge Scores**

<sup>\*</sup> The current Priority Score Funding Threshold is 20.

| Sub-Phase                              | Sep-17 | Oct-17 | Nov-17 | Dec-17 | Jan-18 | Feb-18 | Mar-18 | Apr-18 | May-18 | Jun-18 | Jul-18 | Aug-18 |
|----------------------------------------|--------|--------|--------|--------|--------|--------|--------|--------|--------|--------|--------|--------|
| Site Assessment/Supplemental (SA/SSA)  | 4,193  | 4,127  | 3,998  | 3,986  | 4,010  | 3,880  | 3,775  | 3,596  | 3,533  | 3,567  | 3,420  | 3,409  |
| Remedial Action Plan (RAP)             | 692    | 695    | 705    | 725    | 747    | 736    | 749    | 787    | 735    | 765    | 794    | 788    |
| Source Removal (SR)                    | 101    | 97     | 87     | 100    | 90     | 87     | 99     | 124    | 96     | 99     | 104    | 95     |
| Remedial Action Construction (RAC)     | 115    | 116    | 125    | 126    | 88     | 120    | 116    | 113    | 101    | 95     | 106    | 80     |
| Operation & Maintenance (O&M)          | 253    | 265    | 272    | 271    | 304    | 273    | 240    | 345    | 306    | 270    | 244    | 295    |
| Post Active Remedial Monitoring (PARM) | 265    | 283    | 286    | 302    | 320    | 328    | 342    | 314    | 368    | 328    | 358    | 350    |
| Natural Attenuation Monitoring (NAM)   | 1,093  | 1,091  | 1,096  | 1,100  | 1,104  | 1,126  | 1,135  | 1,140  | 1,139  | 1,142  | 1,163  | 1,160  |