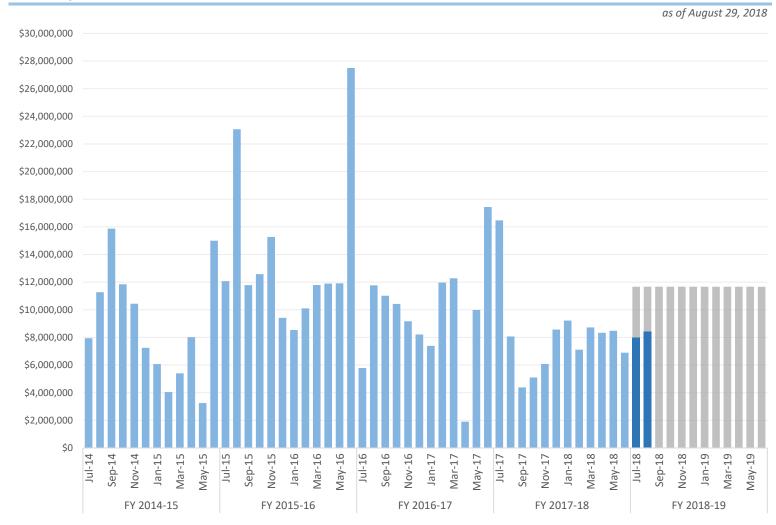

### Monthly Net Encumbrance Amounts (with FY 18-19 projections)

# **Encumbrance Activity**

as of August 29, 2018

FY 2018-19 Encumbrances by Month

| Month              | FY Projection  | Encumbered    | *Net<br>Encumbered | Net Percentage |
|--------------------|----------------|---------------|--------------------|----------------|
| July 2018          | \$ 11,667,750  | \$ 9,244,371  | \$ 7,961,274       | 68%            |
| August 2018        | \$ 11,667,750  | \$ 10,471,706 | \$ 8,410,410       | 72%            |
| September 2018     | \$ 11,667,750  | -             | -                  | 0%             |
| October 2018       | \$ 11,667,750  | -             | -                  | 0%             |
| November 2018      | \$ 11,667,750  | -             | -                  | 0%             |
| December 2018      | \$ 11,667,750  | -             | -                  | 0%             |
| January 2019       | \$ 11,667,750  | -             | -                  | 0%             |
| February 2019      | \$ 11,667,750  | -             | -                  | 0%             |
| March 2019         | \$ 11,667,750  | -             | -                  | 0%             |
| April 2019         | \$ 11,667,750  | -             | -                  | 0%             |
| May 2019           | \$ 11,667,750  | -             | -                  | 0%             |
| June 2019          | \$ 11,667,248  | -             | -                  | 0%             |
| <b>Grand Total</b> | \$ 140,012,498 | \$ 19,716,077 | \$ 16,371,684      | 12%            |