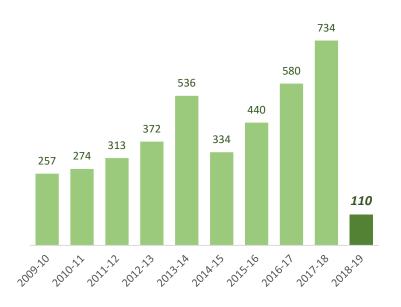

# **Current Eligible Discharge Statuses**

as of September 3, 2018



#### FY 2018-19 Discharges Closed to Date

#### **Total Closed to Date:**



| type     | closures | % of total |
|----------|----------|------------|
| LNFA     | 8        | 7%         |
| NFA/SRCO | 99       | 90%        |
| NFAC     | 3        | 3%         |
| NREQ     | 0        | 0%         |

of 700 projected closures

### Discharge Closures by Fiscal Year



#### Monthly Snapshot of Active Discharge Sub-Phases



#### **Current Inactive Discharge Scores**



<sup>\*</sup> The current Priority Score Funding Threshold is 20.

| Sub-Phase                              | Sep-17 | Oct-17 | Nov-17 | Dec-17 | Jan-18 | Feb-18 | Mar-18 | Apr-18 | May-18 | Jun-18 | Jul-18 | Aug-18 |
|----------------------------------------|--------|--------|--------|--------|--------|--------|--------|--------|--------|--------|--------|--------|
| Site Assessment/Supplemental (SA/SSA)  | 4,193  | 4,127  | 3,998  | 3,986  | 4,010  | 3,880  | 3,775  | 3,596  | 3,533  | 3,567  | 3,420  | 3,409  |
| Remedial Action Plan (RAP)             | 692    | 695    | 705    | 725    | 747    | 736    | 749    | 787    | 735    | 765    | 794    | 788    |
| Source Removal (SR)