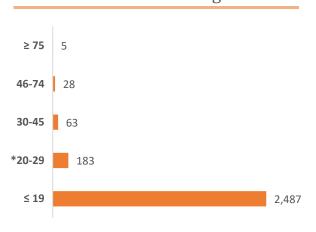

#### **Current Inactive Discharge Scores**

<sup>\*</sup> The current Priority Score Funding Threshold is 20.

| Sub-Phase                              | Sep-17 | Oct-17 | Nov-17 | Dec-17 | Jan-18 | Feb-18 | Mar-18 | Apr-18 | May-18 | Jun-18 | Jul-18 | Aug-18 |
|----------------------------------------|--------|--------|--------|--------|--------|--------|--------|--------|--------|--------|--------|--------|
| Site Assessment/Supplemental (SA/SSA)  | 4,193  | 4,127  | 3,998  | 3,986  | 4,010  | 3,880  | 3,775  | 3,596  | 3,533  | 3,567  | 3,420  | 3,409  |
| Remedial Action Plan (RAP)             | 692    | 695    | 705    | 725    | 747    | 736    | 749    | 787    | 735    | 765    | 794    | 788    |
| Source Removal (SR)                    | 101    | 97     | 87     | 100    | 90     | 87     | 99     | 124    | 96     | 99     | 104    | 95     |
| Remedial Action Construction (RAC)     | 115    | 116    | 125    | 126    | 88     | 120    | 116    | 113    | 101    | 95     | 106    | 80     |
| Operation & Maintenance (O&M)          | 253    | 265    | 272    | 271    | 304    | 273    | 240    | 345    | 306    | 270    | 244    | 295    |
| Post Active Remedial Monitoring (PARM) | 265    | 283    | 286    | 302    | 320    | 328    | 342    | 314    | 368    | 328    | 358    | 350    |
| Natural Attenuation Monitoring (NAM)   | 1,093  | 1,091  | 1,096  | 1,100  | 1,104  | 1,126  | 1,135  | 1,140  | 1,139  | 1,142  | 1,163  | 1,160  |