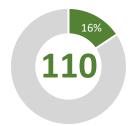

#### **Total Closed to Date:**

| type     | closures | % of total |
|----------|----------|------------|
| LNFA     | 8        | 7%         |
| NFA/SRCO | 99       | 90%        |
| NFAC     | 3        | 3%         |
| NREQ     | 0        | 0%         |

of 700 projected closures