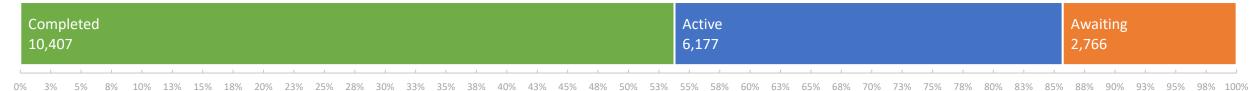

# **Current Eligible Discharge Statuses**

as of September 3, 2018

#### FY 2018-19 Discharges Closed to Date

#### **Total Closed to Date:**

| type     | closures | % of total |
|----------|----------|------------|
| LNFA     | 8        | 7%         |
| NFA/SRCO | 99       | 90%        |
| NFAC     | 3        | 3%         |
| NREQ     | 0        | 0%         |

of 700 projected closures