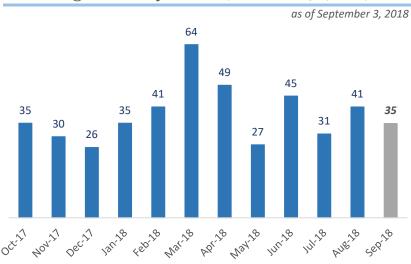

99     | 104    | 95     |
| Remedial Action Construction (RAC)     | 115    | 116    | 125    | 126    | 88     | 120    | 116    | 113    | 101    | 95     | 106    | 80     |
| Operation & Maintenance (O&M)          | 253    | 265    | 272    | 271    | 304    | 273    | 240    | 345    | 306    | 270    | 244    | 295    |
| Post Active Remedial Monitoring (PARM) | 265    | 283    | 286    | 302    | 320    | 328    | 342    | 314    | 368    | 328    | 358    | 350    |
| Natural Attenuation Monitoring (NAM)   | 1,093  | 1,091  | 1,096  | 1,100  | 1,104  | 1,126  | 1,135  | 1,140  | 1,139  | 1,142  | 1,163  | 1,160  |

# Encumbrances, Assignments, & Assessments

### Monthly Net Encumbrance Amounts (with FY 18-19 projections)



#### CSF Assignments by Month (with 1-month projection)



#### FY 18-19 New Assessments by Month

as of September 3, 2018

|                | as of coptese. of 2020    |
|----------------|---------------------------|
| Month          | Number of New Assessments |
| July 2018      | 45                        |
| August 2018    | 43                        |
| September 2018 |                           |
| October 2018   |                           |
| November 2018  |                           |
| December 2018  |                           |
| January 2019   |                           |
| February 2019  |                           |
| March 2019     |                           |
| April 2019     |                           |
| May 2019       |                           |
| June 2019      |                           |
| Total          | 88