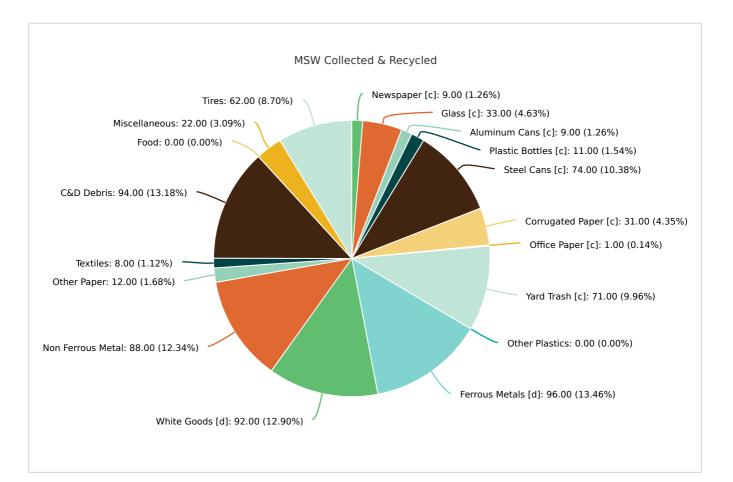

#### MSW Collected & Recycled

| Member:              | Palm Beach County     |                      |                |
|----------------------|-----------------------|----------------------|----------------|
| MATERIAL TYPE        | TONS OF MSW COLLECTED | TONS OF MSW RECYCLED | % MSW RECYCLED |
| Newspaper [c]        | 30,462.00             | 2,610.00             | 9%             |
| Glass [c]            | 69,533.00             | 22,662.00            | 33%            |
| Aluminum Cans [c]    | 20,529.00             | 1,865.00             | 9%             |
| Plastic Bottles [c]  | 64,235.00             | 6,978.00             | 11%            |
| Steel Cans [c]       | 11,258.00             | 8,313.00             | 74%            |
| Corrugated Paper [c] | 194,030.00            | 60,649.00            | 31%            |
| Office Paper [c]     | 60,262.00             | 501.00               | 1%             |
| Yard Trash [c]       | 469,513.00            | 331,876.00           | 71%            |
| Other Plastics       | 271,509.00            | 804.00               | 0%             |
| Ferrous Metals [d]   | 98,339.00             | 94,810.00            | 96%            |
| White Goods [d]      | 19,535.00             | 18,027.00            | 92%            |
| Non Ferrous Metal    | 25,826.00             | 22,764.00            | 88%            |
| Other Paper          | 325,811.00            | 38,211.00            | 12%            |
| Textiles             | 76,155.00             | 5,740.00             | 8%             |
| C&D Debris           | 815,190.00            | 765,908.00           | 94%            |
| Food                 | 320,845.00            | 0                    | 0%             |

| Miscellaneous       | 395,675.00   | 86,667.00    | 22%   |
|---------------------|--------------|--------------|-------|
| Tires               | 42,382.00    | 26,345.00    | 62%   |
| Process Fuel [e][f] |              | 0            |       |
| Total               | 3,311,089.00 | 1,494,730.00 | 45.14 |