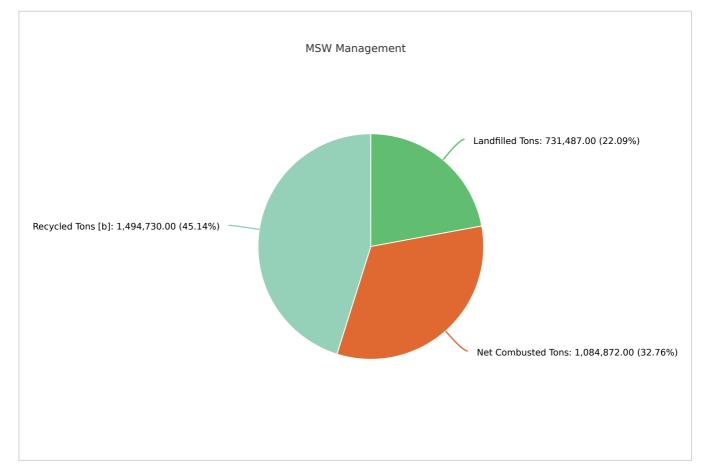

#### MSW Management

| Member: |                 | Palm Beach County  |                   |                 |              |                                 |
|---------|-----------------|--------------------|-------------------|-----------------|--------------|---------------------------------|
|         | LANDFILLED TONS | NET COMBUSTED TONS | RECYCLED TONS [B] | STOCKPILED TONS | TOTAL        | TOTAL POUNDS PER CAPITA PER DAY |
|         | 731,487.00      | 1,084,872.00       | 1,494,730.00      |                 | 3,311,089.00 | 12.37                           |