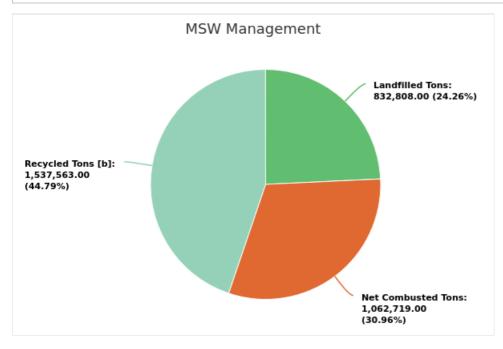

#### MSW Management

Member: Palm Beach County

Displaying 1 result

| LANDFILLED<br>TONS | NET COMBUSTED<br>TONS | RECYCLED TONS<br>[B] | STOCKPILED<br>TONS | TOTAL        | TOTAL POUNDS PER CAPITA PER<br>DAY |
|--------------------|-----------------------|----------------------|--------------------|--------------|------------------------------------|
| 832,808.00         | 1,062,719.00          | 1,537,563.00         |                    | 3,433,090.00 | 12.99                              |