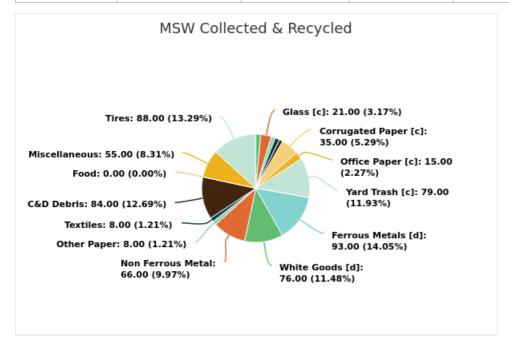

### MSW Collected & Recycled

Member:

Palm Beach County

Displaying 18 results

| MATERIAL TYPE        | TONS OF MSW COLLECTED | TONS OF MSW RECYCLED | % MSW RECYCLED |
|----------------------|-----------------------|----------------------|----------------|
| Newspaper [c]        | 62,260.00             | 6,330.00             | 10%            |
| Glass [c]            | 94,758.00             | 19,862.00            | 21%            |
| Aluminum Cans [c]    | 17,789.00             | 1,455.00             | 8%             |
| Plastic Bottles [c]  | 71,154.00             | 6,445.00             | 9%             |
| Steel Cans [c]       | 28,051.00             | 2,018.00             | 7%             |
| Corrugated Paper [c] | 209,358.00            | 72,548.00            | 35%            |
| Office Paper [c]     | 54,734.00             | 8,438.00             | 15%            |
| Yard Trash [c]       | 293,512.00            | 230,690.00           | 79%            |
| Other Plastics       | 264,776.00            | 1,027.00             | 0%             |
| Ferrous Metals [d]   | 129,994.00            | 121,277.00           | 93%            |
| White Goods [d]      | 23,946.00             | 18,221.00            | 76%            |
| Non Ferrous Metal    | 51,313.00             | 34,113.00            | 66%            |
| Other Paper          | 378,350.00            | 31,229.00            | 8%             |
| Textiles             | 92,364.00             | 7,289.00             | 8%             |
| C&D Debris           | 786,736.00            | 662,321.00           | 84%            |
| Food                 | 316,432.00            | 695.00               | 0%             |
| Miscellaneous        | 531,906.00            | 291,087.00           | 55%            |
| Tires                | 25,657.00             | 22,518.00            | 88%            |
| Total                | 3,433,090.00          | 1,537,563.00         | 44.79          |