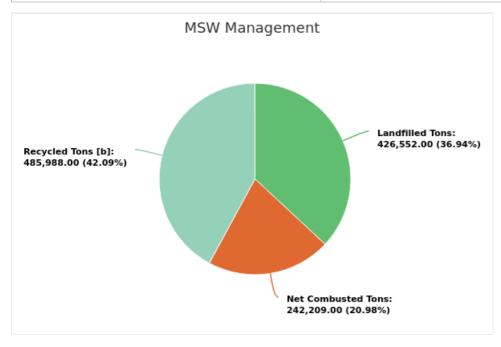

#### MSW Management

Member: Pasco County

Displaying 1 result

| LANDFILLED<br>TONS | NET COMBUSTED<br>TONS | RECYCLED TONS [B] | STOCKPILED<br>TONS | TOTAL        | TOTAL POUNDS PER CAPITA PER<br>DAY |
|--------------------|-----------------------|-------------------|--------------------|--------------|------------------------------------|
| 426,552.00         | 242,209.00            | 485,988.00        |                    | 1,154,749.00 | 12.00                              |