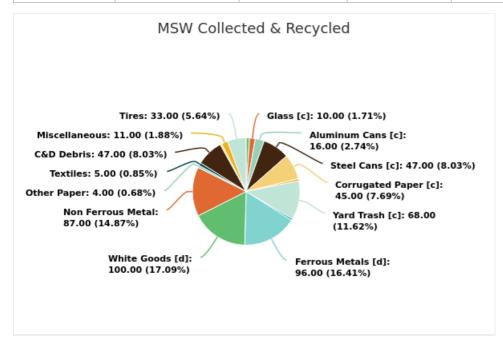

### MSW Collected & Recycled

Member:

Pasco County

Displaying 18 results

| MATERIAL TYPE        | TONS OF MSW COLLECTED | TONS OF MSW RECYCLED | % MSW RECYCLED |
|----------------------|-----------------------|----------------------|----------------|
| Newspaper [c]        | 18,250.00             | 1,150.00             | 6%             |
| Glass [c]            | 12,879.00             | 1,316.00             | 10%            |
| Aluminum Cans [c]    | 3,579.00              | 588.00               | 16%            |
| Plastic Bottles [c]  | 17,436.00             | 10.00                | 0%             |
| Steel Cans [c]       | 11,724.00             | 5,518.00             | 47%            |
| Corrugated Paper [c] | 41,855.00             | 18,631.00            | 45%            |
| Office Paper [c]     | 17,166.00             | 615.00               | 4%             |
| Yard Trash [c]       | 104,193.00            | 70,653.00            | 68%            |
| Other Plastics       | 55,645.00             | 1,490.00             | 3%             |
| Ferrous Metals [d]   | 76,619.00             | 73,632.00            | 96%            |
| White Goods [d]      | 10,859.00             | 10,859.00            | 100%           |
| Non Ferrous Metal    | 18,277.00             | 15,956.00            | 87%            |
| Other Paper          | 74,629.00             | 2,739.00             | 4%             |
| Textiles             | 15,168.00             | 688.00               | 5%             |
| C&D Debris           | 582,862.00            | 275,050.00           | 47%            |
| Food                 | 45,756.00             | 1,261.00             | 3%             |
| Miscellaneous        | 44,816.00             | 4,817.00             | 11%            |
| Tires                | 3,036.00              | 1,015.00             | 33%            |
| Total                | 1,154,749.00          | 485,988.00           | 42.09          |