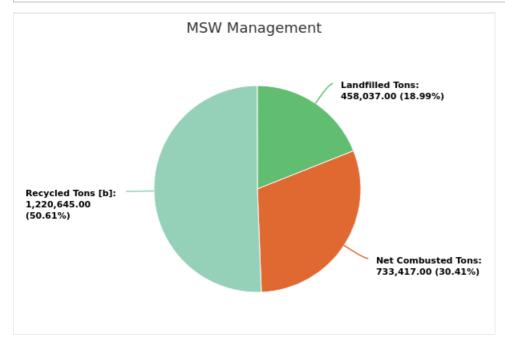

#### MSW Management

Member: Pinellas County

Displaying 1 result

| LANDFILLED<br>TONS | NET COMBUSTED<br>TONS | RECYCLED TONS [B] | STOCKPILED<br>TONS | TOTAL        | TOTAL POUNDS PER CAPITA PER<br>DAY |
|--------------------|-----------------------|-------------------|--------------------|--------------|------------------------------------|
| 458,037.00         | 733,417.00            | 1,220,645.00      |                    | 2,412,099.00 | 13.51                              |