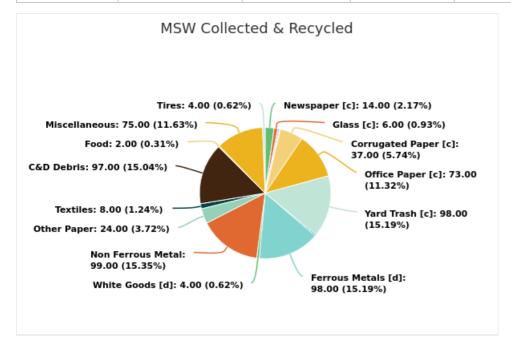

#### MSW Collected & Recycled

Member:

Pinellas County

Displaying 19 results

| MATERIAL TYPE        | TONS OF MSW COLLECTED | TONS OF MSW RECYCLED | % MSW RECYCLED |
|----------------------|-----------------------|----------------------|----------------|
| Newspaper [c]        | 55,478.00             | 7,894.00             | 14%            |
| Glass [c]            | 96,484.00             | 5,448.00             | 6%             |
| Aluminum Cans [c]    | 19,297.00             | 511.00               | 3%             |
| Plastic Bottles [c]  | 82,011.00             | 183.00               | 0%             |
| Steel Cans [c]       | 26,533.00             | 340.00               | 1%             |
| Corrugated Paper [c] | 195,380.00            | 72,164.00            | 37%            |
| Office Paper [c]     | 24,121.00             | 17,543.00            | 73%            |
| Yard Trash [c]       | 280,000.00            | 273,737.00           | 98%            |
| Other Plastics       | 233,974.00            | 5,104.00             | 2%             |
| Ferrous Metals [d]   | 67,000.00             | 65,864.00            | 98%            |
| White Goods [d]      | 6,000.00              | 255.00               | 4%             |
| Non Ferrous Metal    | 15,000.00             | 14,850.00            | 99%            |
| Other Paper          | 129,000.00            | 31,328.00            | 24%            |
| Textiles             | 86,836.00             | 6,843.00             | 8%             |
| C&D Debris           | 505,000.00            | 488,631.00           | 97%            |
| Food                 | 275,100.00            | 4,504.00             | 2%             |
| Miscellaneous        | 298,000.00            | 224,761.00           | 75%            |
| Tires                | 16,885.00             | 685.00               | 4%             |
| Process Fuel [e][f]  |                       | 0                    |                |
| Total                | 2,412,099.00          | 1,220,645.00         | 50.61          |