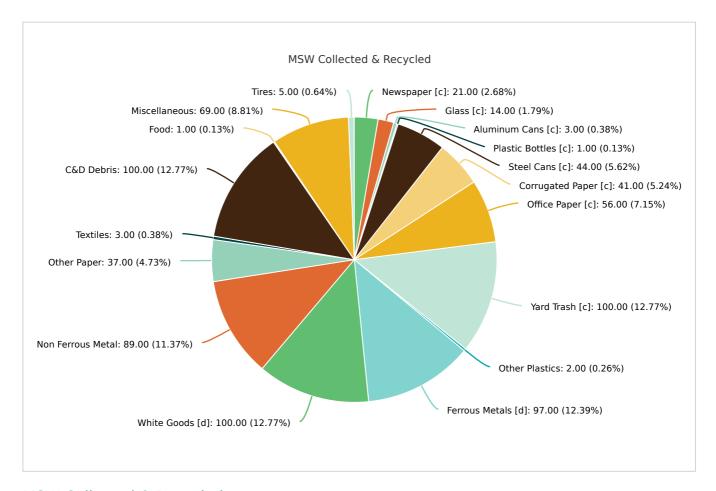

#### MSW Collected & Recycled

| Member:              | Pinellas County       |                      |                |
|----------------------|-----------------------|----------------------|----------------|
| MATERIAL TYPE        | TONS OF MSW COLLECTED | TONS OF MSW RECYCLED | % MSW RECYCLED |
| Newspaper [c]        | 23,000.00             | 4,857.00             | 21%            |
| Glass [c]            | 80,000.00             | 11,202.00            | 14%            |
| Aluminum Cans [c]    | 18,955.00             | 608.00               | 3%             |
| Plastic Bottles [c]  | 80,557.00             | 566.00               | 1%             |
| Steel Cans [c]       | 26,063.00             | 11,407.00            | 44%            |
| Corrugated Paper [c] | 191,916.00            | 78,296.00            | 41%            |
| Office Paper [c]     | 18,000.00             | 10,164.00            | 56%            |
| Yard Trash [c]       | 300,315.00            | 300,315.00           | 100%           |
| Other Plastics       | 215,786.00            | 4,125.00             | 2%             |
| Ferrous Metals [d]   | 44,000.00             | 42,690.00            | 97%            |
| White Goods [d]      | 5,407.00              | 5,407.00             | 100%           |
| Non Ferrous Metal    | 15,000.00             | 13,413.00            | 89%            |
| Other Paper          | 80,000.00             | 29,220.00            | 37%            |
| Textiles             | 85,300.00             | 2,192.00             | 3%             |
| C&D Debris           | 489,000.00            | 488,379.00           | 100%           |
| Food                 | 379,451.00            | 3,739.00             | 1%             |

| Total               | 2,369,335.00 | 1,215,347.00 | 51.29 |
|---------------------|--------------|--------------|-------|
| Process Fuel [e][f] |              | 0            |       |
| Tires               | 16,585.00    | 897.00       | 5%    |
| Miscellaneous       | 300,000.00   | 207,870.00   | 69%   |