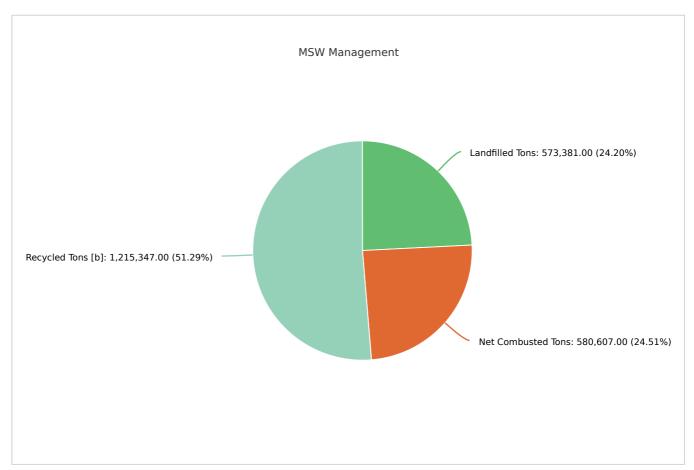

### MSW Management

| Member: |                 |                    | Pinellas County   |                 |              |                                 |  |
|---------|-----------------|--------------------|-------------------|-----------------|--------------|---------------------------------|--|
|         | LANDFILLED TONS | NET COMBUSTED TONS | RECYCLED TONS [B] | STOCKPILED TONS | TOTAL        | TOTAL POUNDS PER CAPITA PER DAY |  |
|         | 573,381.00      | 580,607.00         | 1,215,347.00      |                 | 2,369,335.00 | 13.19                           |  |