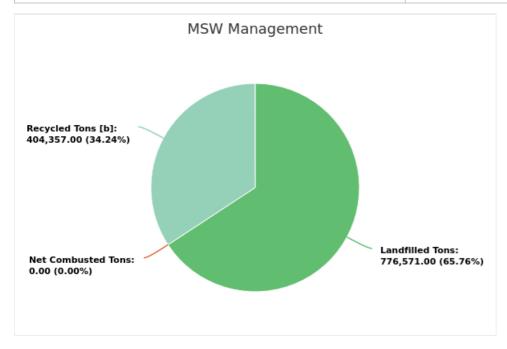

### MSW Management

Member: Polk County

Displaying 1 result

| LANDFILLED<br>TONS | NET COMBUSTED<br>TONS | RECYCLED TONS [B] | STOCKPILED<br>TONS | TOTAL        | TOTAL POUNDS PER CAPITA PER<br>DAY |
|--------------------|-----------------------|-------------------|--------------------|--------------|------------------------------------|
| 776,571.00         | 0                     | 404,357.00        |                    | 1,180,928.00 | 9.37                               |