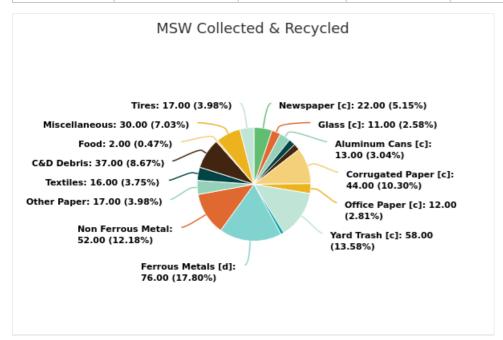

## MSW Collected & Recycled

Member:

Polk County

Displaying 19 results

| MATERIAL TYPE        | TONS OF MSW COLLECTED | TONS OF MSW RECYCLED | % MSW RECYCLED |
|----------------------|-----------------------|----------------------|----------------|
| Newspaper [c]        | 23,936.00             | 5,162.00             | 22%            |
| Glass [c]            | 32,857.00             | 3,759.00             | 11%            |
| Aluminum Cans [c]    | 7,397.00              | 965.00               | 13%            |
| Plastic Bottles [c]  | 26,091.00             | 2,018.00             | 8%             |
| Steel Cans [c]       | 10,908.00             | 821.00               | 8%             |
| Corrugated Paper [c] | 109,870.00            | 47,789.00            | 44%            |
| Office Paper [c]     | 23,025.00             | 2,772.00             | 12%            |
| Yard Trash [c]       | 198,394.00            | 115,957.00           | 58%            |
| Other Plastics       | 93,582.00             | 3,729.00             | 4%             |
| Ferrous Metals [d]   | 126,904.00            | 95,864.00            | 76%            |
| White Goods [d]      | 2,519.00              | 0                    | 0%             |
| Non Ferrous Metal    | 13,508.00             | 7,083.00             | 52%            |
| Other Paper          | 83,536.00             | 13,844.00            | 17%            |
| Textiles             | 31,589.00             | 4,979.00             | 16%            |
| C&D Debris           | 199,881.00            | 74,626.00            | 37%            |
| Food                 | 116,352.00            | 2,063.00             | 2%             |
| Miscellaneous        | 72,776.00             | 21,566.00            | 30%            |
| Tires                | 7,803.00              | 1,360.00             | 17%            |
| Process Fuel [e][f]  |                       | 0                    |                |
| Total                | 1,180,928.00          | 404,357.00           | 34.24          |