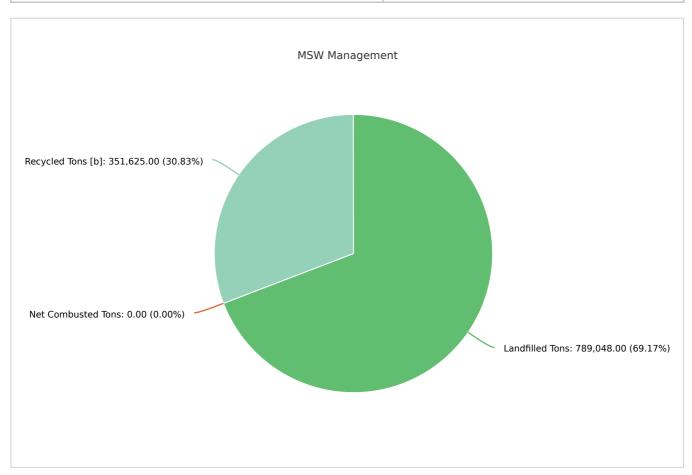

#### MSW Management

| Member: |                 | Polk County        |                   |                 |              |                                 |  |
|---------|-----------------|--------------------|-------------------|-----------------|--------------|---------------------------------|--|
|         | LANDFILLED TONS | NET COMBUSTED TONS | RECYCLED TONS [B] | STOCKPILED TONS | TOTAL        | TOTAL POUNDS PER CAPITA PER DAY |  |
|         | 789,048.00      | 0                  | 351,625.00        |                 | 1,140,673.00 | 8.74                            |  |

| Total               | 1,140,673.00 | 351,625.00 | 30.83 |
|---------------------|--------------|------------|-------|
| Process Fuel [e][f] |              | 0          |       |
| Tires               | 9,458.00     | 871.00     | 9%    |
| Miscellaneous       | 79,557.00    | 10,532.00  | 13%   |