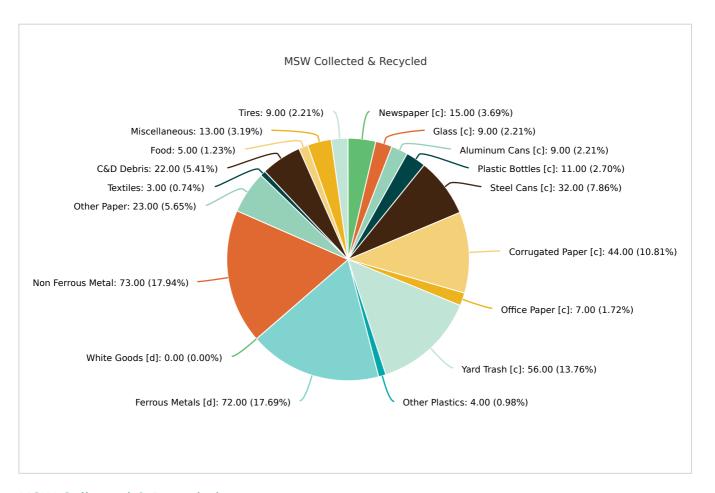

#### MSW Collected & Recycled

| Member:              | Polk County           |                      |                |
|----------------------|-----------------------|----------------------|----------------|
| MATERIAL TYPE        | TONS OF MSW COLLECTED | TONS OF MSW RECYCLED | % MSW RECYCLED |
| Newspaper [c]        | 14,359.00             | 2,142.00             | 15%            |
| Glass [c]            | 29,558.00             | 2,523.00             | 9%             |
| Aluminum Cans [c]    | 9,393.00              | 814.00               | 9%             |
| Plastic Bottles [c]  | 21,525.00             | 2,389.00             | 11%            |
| Steel Cans [c]       | 8,118.00              | 2,631.00             | 32%            |
| Corrugated Paper [c] | 118,382.00            | 51,944.00            | 44%            |
| Office Paper [c]     | 17,136.00             | 1,243.00             | 7%             |
| Yard Trash [c]       | 238,516.00            | 132,605.00           | 56%            |
| Other Plastics       | 103,717.00            | 4,395.00             | 4%             |
| Ferrous Metals [d]   | 87,618.00             | 63,291.00            | 72%            |
| White Goods [d]      | 3,301.00              | 0                    | 0%             |
| Non Ferrous Metal    | 9,451.00              | 6,928.00             | 73%            |
| Other Paper          | 61,293.00             | 14,193.00            | 23%            |
| Textiles             | 25,085.00             | 694.00               | 3%             |
| C&D Debris           | 238,294.00            | 51,379.00            | 22%            |
| Food                 | 65,912.00             | 3,051.00             | 5%             |

| Total               | 1,140,673.00 | 351,625.00 | 30.83 |
|---------------------|--------------|------------|-------|
| Process Fuel [e][f] |              | 0          |       |
| Tires               | 9,458.00     | 871.00     | 9%    |
| Miscellaneous       | 79,557.00    | 10,532.00  | 13%   |