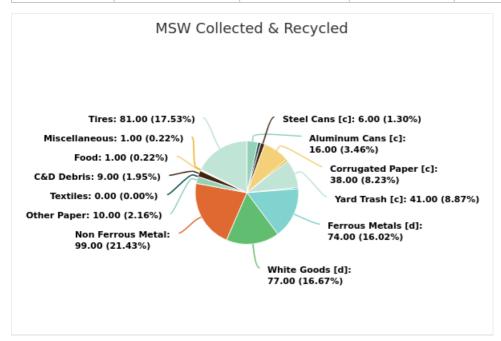

## MSW Collected & Recycled

Member:

Putnam County

Displaying 19 results

| MATERIAL TYPE        | TONS OF MSW COLLECTED | TONS OF MSW RECYCLED | % MSW RECYCLED |
|----------------------|-----------------------|----------------------|----------------|
| Newspaper [c]        | 2,023.00              | 0                    | 0%             |
| Glass [c]            | 2,025.00              | 0                    | 0%             |
| Aluminum Cans [c]    | 1,043.00              | 171.00               | 16%            |
| Plastic Bottles [c]  | 2,071.00              | 92.00                | 4%             |
| Steel Cans [c]       | 1,009.00              | 57.00                | 6%             |
| Corrugated Paper [c] | 6,835.00              | 2,597.00             | 38%            |
| Office Paper [c]     | 2,856.00              | 93.00                | 3%             |
| Yard Trash [c]       | 9,300.00              | 3,826.00             | 41%            |
| Other Plastics       | 6,481.00              | 106.00               | 2%             |
| Ferrous Metals [d]   | 19,457.00             | 14,425.00            | 74%            |
| White Goods [d]      | 3,590.00              | 2,748.00             | 77%            |
| Non Ferrous Metal    | 2,287.00              | 2,269.00             | 99%            |
| Other Paper          | 5,603.00              | 535.00               | 10%            |
| Textiles             | 1,980.00              | 0                    | 0%             |
| C&D Debris           | 22,971.00             | 2,034.00             | 9%             |
| Food                 | 7,502.00              | 82.00                | 1%             |
| Miscellaneous        | 12,381.00             | 139.00               | 1%             |
| Tires                | 837.00                | 678.00               | 81%            |
| Process Fuel [e][f]  |                       | 41.00                |                |
| Total                | 110,251.00            | 29,893.00            | 27.11          |