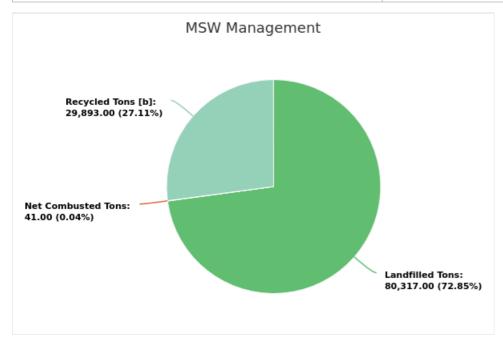

#### MSW Management

Member: Putnam County

Displaying 1 result

| LANDFILLED<br>TONS | NET COMBUSTED<br>TONS | RECYCLED TONS [B] | STOCKPILED<br>TONS | TOTAL      | TOTAL POUNDS PER CAPITA PER<br>DAY |
|--------------------|-----------------------|-------------------|--------------------|------------|------------------------------------|
| 80,317.00          | 41.00                 | 29,893.00         |                    | 110,251.00 | 8.30                               |