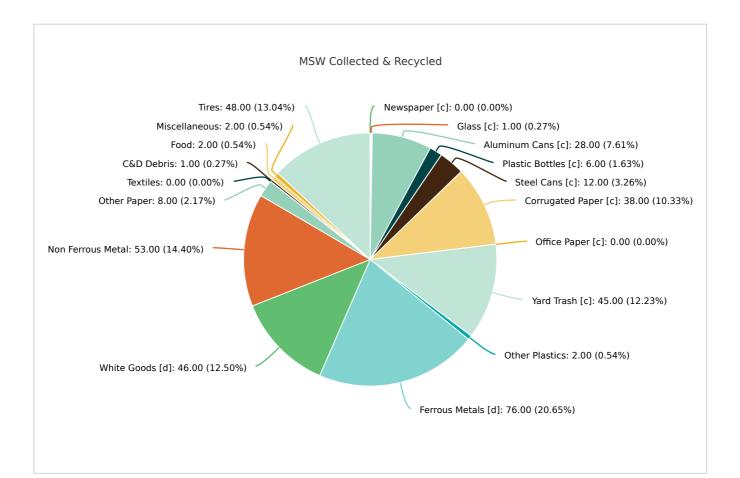

## MSW Collected & Recycled

| Member:              | Putnam County         |                      |                |  |  |
|----------------------|-----------------------|----------------------|----------------|--|--|
| MATERIAL TYPE        | TONS OF MSW COLLECTED | TONS OF MSW RECYCLED | % MSW RECYCLED |  |  |
| Newspaper [c]        | 1,059.00              | 0                    | 0%             |  |  |
| Glass [c]            | 1,685.00              | 12.00                | 1%             |  |  |
| Aluminum Cans [c]    | 576.00                | 162.00               | 28%            |  |  |
| Plastic Bottles [c]  | 1,634.00              | 92.00                | 6%             |  |  |
| Steel Cans [c]       | 545.00                | 63.00                | 12%            |  |  |
| Corrugated Paper [c] | 4,782.00              | 1,811.00             | 38%            |  |  |
| Office Paper [c]     | 706.00                | 0                    | 0%             |  |  |
| Yard Trash [c]       | 8,736.00              | 3,939.00             | 45%            |  |  |
| Other Plastics       | 5,781.00              | 131.00               | 2%             |  |  |
| Ferrous Metals [d]   | 16,071.00             | 12,163.00            | 76%            |  |  |
| White Goods [d]      | 4,994.00              | 2,311.00             | 46%            |  |  |
| Non Ferrous Metal    | 2,159.00              | 1,135.00             | 53%            |  |  |
| Other Paper          | 8,434.00              | 707.00               | 8%             |  |  |
| Textiles             | 1,796.00              | 0                    | 0%             |  |  |
| C&D Debris           | 26,463.00             | 305.00               | 1%             |  |  |
| Food                 | 6,386.00              | 99.00                | 2%             |  |  |

| Miscellaneous       | 8,185.00   | 145.00    | 2%    |
|---------------------|------------|-----------|-------|
| Tires               | 895.00     | 431.00    | 48%   |
| Process Fuel [e][f] |            | 0         |       |
| Total               | 100,887.00 | 23,506.00 | 23.30 |