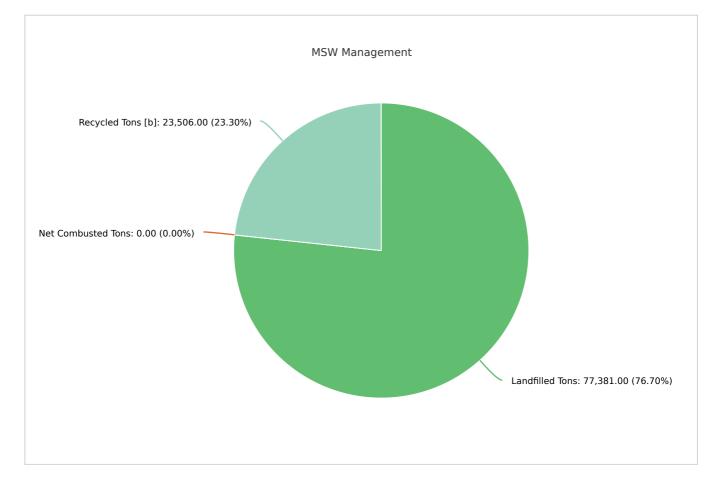

### MSW Management

| Member: |                 | Putnam County      |                   |                 |            |                                 |
|---------|-----------------|--------------------|-------------------|-----------------|------------|---------------------------------|
|         | LANDFILLED TONS | NET COMBUSTED TONS | RECYCLED TONS [B] | STOCKPILED TONS | TOTAL      | TOTAL POUNDS PER CAPITA PER DAY |
|         | 77,381.00       | 0                  | 23,506.00         |                 | 100,887.00 | 7.50                            |