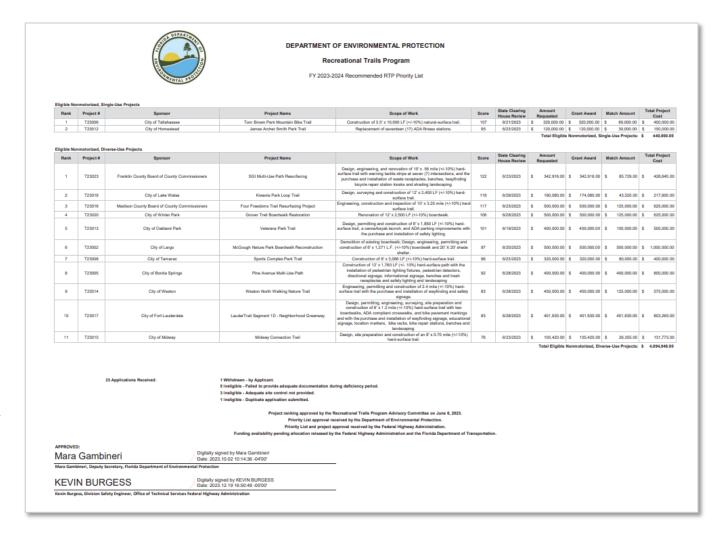

At the close of the application cycle, submitted proposals are reviewed and scored by DEP staff. Eligible applications are presented to the Trails Advisory Committee for comment, and a Recommended RTP Priority List is drafted.

Project funding becomes available at the start of the federal fiscal year (October 1), upon the execution of the annual Recommended RTP Priority List.