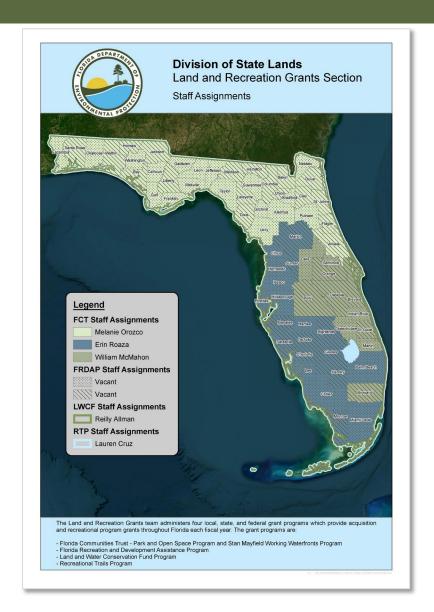

petitive grant programs provide funding assistance for the acquisition of recreation, conservation, working waterfront properties, and the development of public recreational facilities. The <u>LRGS Grants website</u> provides information regarding program guidance, application cycles, reporting requirements, and webinar announcements.



## LAND RECREATION GRANTS SECTION

#### STAFF ASSIGNMENTS

#### **Land and Recreation Grants Section**

- Florida Communities Trust (FCT)
  - Parks and Open Space
  - Stan Mayfield Working Waterfronts
- Florida Recreation Development Assistance
   Program (FRDAP)
- Land and Water Conservation Fund (LWCF)
  - Outdoor Recreation Legacy Partnership (ORLP) Program
  - Readiness and Recreation Initiative Grant Program (RRI)
- Recreational Trails Program (RTP)







#### RECREATIONAL TRAILS PROGRAM OVERVIEW AND PURPOSE

#### **Recreational Trails Program**

The Recreational Trails Program (RTP) is a federally funded, competitive grant program established pursuant to 23 U.S. Code § 206. The Florida Department of Environmental Protection (DEP), in coordination with the Federal Highway Administration (FHWA) and the Florida Department of Transportation (FDOT), is designated as the State agency responsible for administering apportionments made to the State under this section. The RTP provides financial assistance for the development and maintenance of recreational trails, trailheads and trailside facilities.

- Motorized and Nonmotorized Trails
- Single-Use and Diver-Use Trails

Rule Chapter 62S-2, F.A.C. outlines all of the rules that govern the RTP