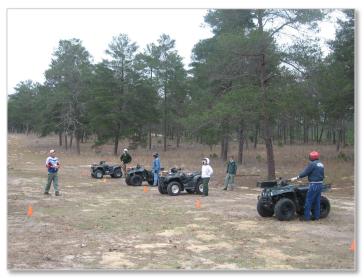

#### **RTP Trails Advisory Committee**

Pursuant to 23 U.S. Code § 206 (c)(2), each state must establish a State recreational trail advisory committee that represents both motorized and nonmotorized recreational trail users, which will meet not less often than once per federal fiscal year. This committee, known as the <a href="Trails Advisory Committee">Trails Advisory Committee (TAC)</a>, is established by the Florida Greenways and Trails Council and appointed pursuant to Section 260.0142(5), F.S., for the purpose of developing the RTP Priority List.

Among its duties, the TAC serves to advise DEP staff on matters regarding use of RTP grant funds in the state, including annual application review, assistance with the interpretation of federal RTP regulation, review of application procedures, nomination of State trail projects for national trail awards, assistance in regional and state trail planning efforts and other trail policy issues.