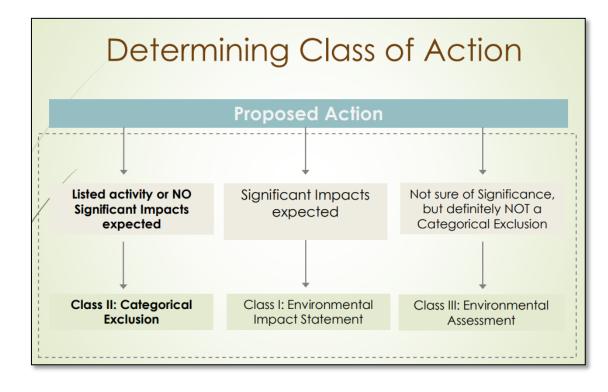

#### How does the RTP define "recreational trail"?

Referencing 62S-2, F.A.C., a recreational trail is defined as "a thoroughfare or track across land or water, used for **recreational purposes** such as bicycling, day hiking, equestrian activities, jogging or similar fitness activities, trail biking, overnight and long-distance backpacking, roller skating, inline skating, running, aquatic or water activity and vehicular travel by motorcycle, four-wheel drive, all terrain off-road vehicles or dune buggies.

#### Are there any projects or elements that would not meet that definition?

Yes, any facilities that would not develop or enhance recreational trails, including:

- Sidewalks
- Stormwater Ponds or Retention Facilities
- Playgrounds
- General Infrastructure Improvements, such as roads, recreation park restrooms, fencing, etc.
- Scopes of work limited to planning activities