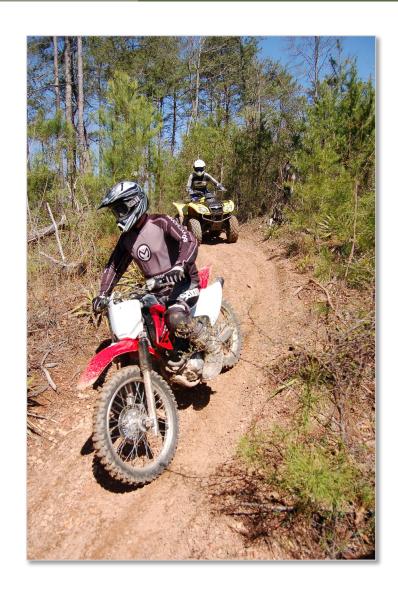

# Diverse Use Trails for Motorized Users:

A project primarily intended to benefit more than one mode of motorized recreational use, such as motorcycle and ATV use. A project may be classified in this category if the primary intent includes the benefit of multiple motorized uses, such as vehicle riding, motorcycling, use of offroad light trucks, or other off-road motorized vehicles.