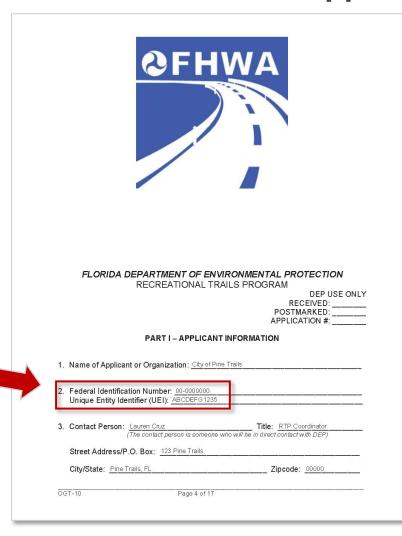

## Part I – Applicant Information

of the FY2024-2025 RTP
Motorized Application requests
information on the project
sponsor, also called the
applicant.

All segments of this portion must be completed.

Federal Identification Number

XX-XXXXXXXXXXXXXXXXX

**Unique Entity Identifier** ABCDEFG1235

For completion of Part 1, be sure to sign and date Page 5.