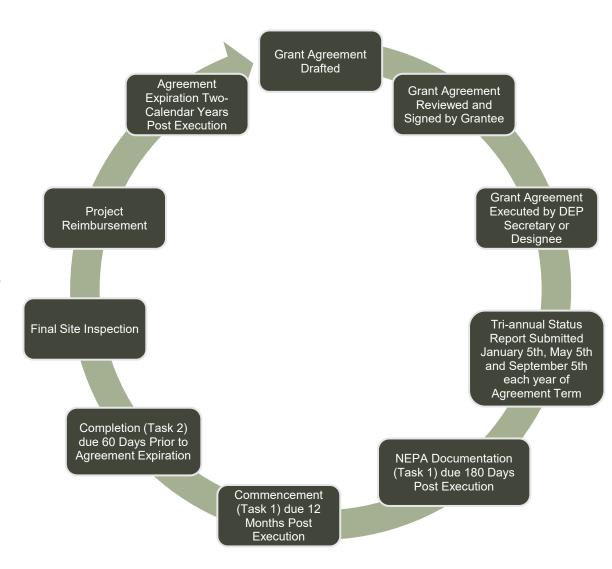

At the close of the application cycle, submitted proposals are reviewed and scored by DEP staff. Eligible applications are presented to the Trails Advisory Committee for comment, and a Recommended RTP Priority List is drafted.

Project funding becomes available at the start of the federal fiscal year (October 1), upon the execution of the annual Recommended RTP Priority List.