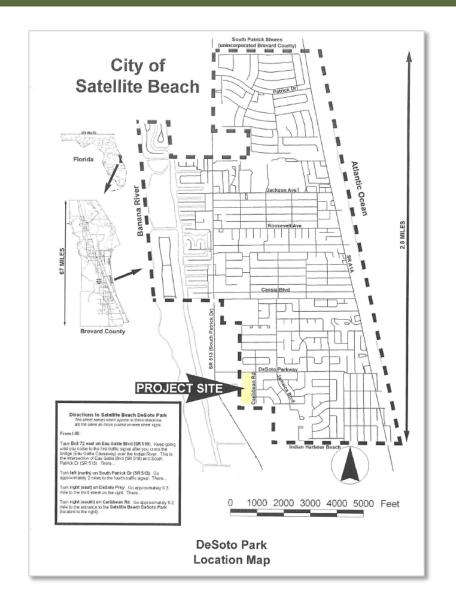

# Part II – Project Information of the FY2024-2025 RTP Motorized Application requests information regarding the proposed project, including the location, scope of work, and any other descriptive information that will assist staff during the proposal review.

|    | Name of Pro                                                                                                          | pject: Longleaf Trail                                                                                                                                               |                             | csion and                                                  | Lobiolity Hallin |                               |         |
|----|----------------------------------------------------------------------------------------------------------------------|---------------------------------------------------------------------------------------------------------------------------------------------------------------------|-----------------------------|------------------------------------------------------------|------------------|-------------------------------|---------|
| 2. | Project Loc<br>(Show on DO<br>Tab as "Ext                                                                            | ation: Pine Forest, F<br>DT county road ma<br>nibit B"                                                                                                              | Pine Trails, FL             | 6 7 ½ mir                                                  | ute quadran      | gle sheets):                  |         |
|    | Street Addre                                                                                                         | ss: 456 Pine Trail R                                                                                                                                                | oad                         |                                                            |                  |                               |         |
|    |                                                                                                                      | ils                                                                                                                                                                 |                             | County: F                                                  | Pine             |                               |         |
|    |                                                                                                                      | oint:00°00'00.0"N 0°                                                                                                                                                |                             |                                                            |                  |                               |         |
|    |                                                                                                                      | 00°00'00.0"\$ 0°00'0                                                                                                                                                | 00.0"W                      |                                                            |                  |                               |         |
|    |                                                                                                                      |                                                                                                                                                                     |                             |                                                            |                  |                               |         |
|    |                                                                                                                      | indone man of the                                                                                                                                                   | project cite                | Tob oc                                                     | "Evhibit C"      |                               |         |
|    | Include a cop                                                                                                        |                                                                                                                                                                     | ocuments (e                 | e.g. deed,                                                 | lease agree      | ment, etc.)                   |         |
|    | Include a cop  Tab as "Ext  Owner:                                                                                   | by of site control do<br><b>bibit D"</b><br>of Pine Trails                                                                                                          | ocuments (e                 | e.g. deed,<br>Owner's                                      | lease agree      | ment, etc.)                   |         |
|    | Include a cop  Tab as "Ext  Owner: City  Address: 12                                                                 | by of site control do  iibit D"  of Pine Trails                                                                                                                     | ocuments (e                 | e.g. deed,<br>Owner's                                      | lease agree      | ment, etc.)                   |         |
|    | Include a cop  Tab as "Exh  Owner: City  Address: Pin                                                                | oy of site control de<br>sibit D"  of Pine Trails  3 Pine Trail                                                                                                     | ocuments (e                 | Owner's                                                    | lease agree      | ment, etc.)                   |         |
| 4. | Include a col  Tab as "Ext Owner: City Address: 12 Pin Phone: (850 U.S. CONGR These shoul the district, of           | py of site control de dibit D" of Pine Trails 3 Pine Trail ne Trails, FL 00000 245-2681  RESSIONAL DIST d be the district in ontact your local of                   | RICTS IN W                  | e.g. deed, Owner's Address  WHICH Throject site Supervisor | Phone: (         | ) T SITE IS LC  If you are no | DCATED: |
| 4. | Include a col Tab as "Ext Owner: City Address: 12 Pin Phone: 850 U.S. CONGE These shoulthe district, of U.S. Represe | py of site control de libit D" of Pine Trails 3 Pine Trail ne Trails, FL 00000  245-2681  RESSIONAL DIST d be the district in ontact your local of entative's Name: | RICTS IN VI<br>which the pu | e.g. deed, Owner's Address HICH Thoject site Supervisor    | Phone: (         | ) T SITE IS LC  If you are no | DCATED: |
| 4. | Include a col Tab as "Ext Owner: City Address: 12 Pin Phone: 850 U.S. CONGE These shoulthe district, of U.S. Represe | py of site control de dibit D" of Pine Trails 3 Pine Trail ne Trails, FL 00000 245-2681  RESSIONAL DIST d be the district in ontact your local of                   | RICTS IN VI<br>which the pu | e.g. deed, Owner's Address HICH Thoject site Supervisor    | Phone: (         | ) T SITE IS LC  If you are no | DCATED: |