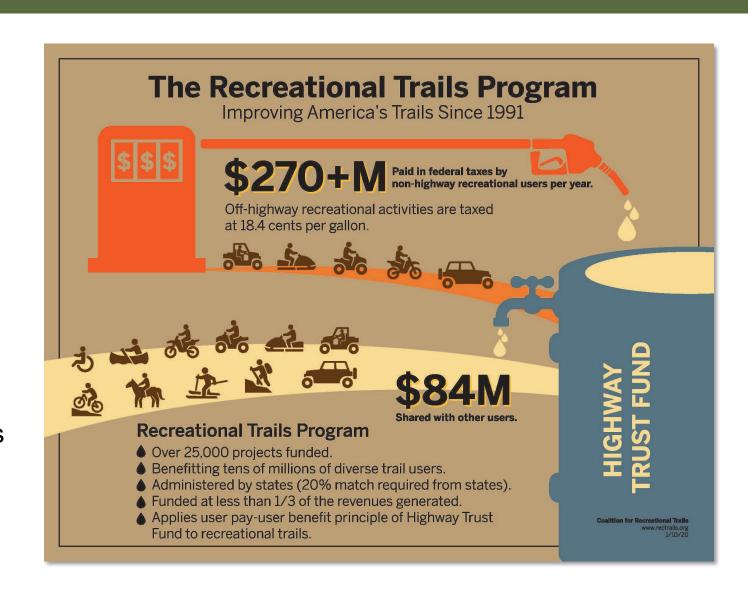

## **Program Funding**

Funding is provided by the Federal Highway Administration and represents federal gas tax paid by Off-Highway Vehicle (OHV) and snowmobile users. Those funds are made available to all states, totaling \$84-million nationally.

The infographic was created by the Coalition for Recreational Trails, or CRT, which is a national coalition that lobbies for the program. Established in the 1990s by a variety of trail interest groups, the RTP was developed to fund all types of trail projects.