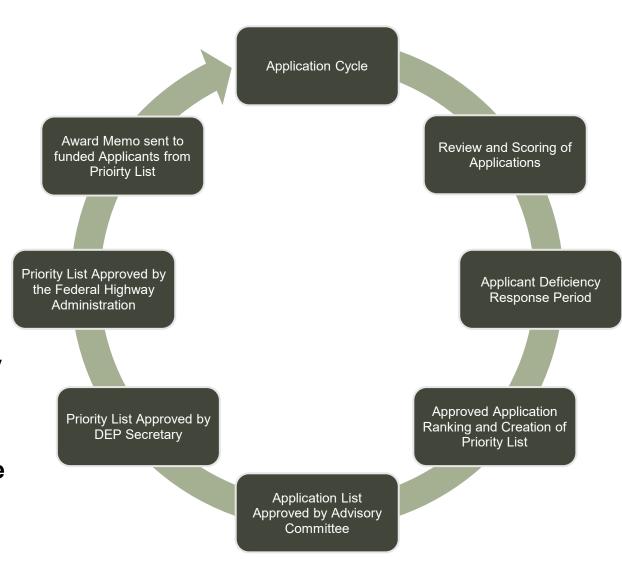

#### **RTP Grant Application Cycle**

Eligible applicants are invited to submit project proposals during the advertised annual application cycle. All project locations must have adequate site control and meet programmatic requirements prior to application submission. Application submittals must be post-marked no later than Wednesday, July 31, 2024.

At the close of the application cycle, submitted proposals are reviewed and scored by DEP staff. Eligible applications are presented to the Trails Advisory Committee for comment, and a Recommended RTP Priority List is drafted.

Project funding becomes available at the start of the federal fiscal year (October 1), upon the execution of the annual Recommended RTP Priority List.