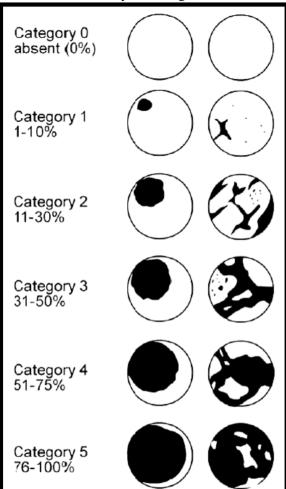

# **Table 1: Percent Live Coral Bleaching**

The figure below is to help estimate percent of living coral cover affected by bleaching on the overall site.

**Table 3: Non-Stony Coral ID Key** 

The Table below helps identify major groups of non stony corals. These corals are great baseline indicators of a mass bleaching event.