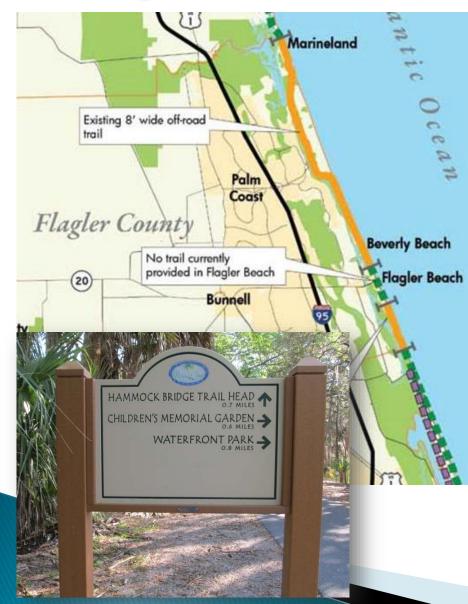

Florida Greenways And Trails Council

March 31 2016







# **Flagler County**







# **Putnam County**





Rides for all ages, All skill levels 7 MILES TO 100 MILES \$35 FOR ONE DAY REGISTRATION \$60 FOR TWO DAY REGISTRATION

# **Volusia County**



February 25, 2012







## **Broad Consistent Community Support**



## Which came first?



# Off Highway





#### **Non-Motorized Facilities**











SPRING TO SPRING TRAIL GRAND AV - KING ST TO LEMON ST



#### **Operations/Maintenance**





#### **Multimodal Transportation Opportunities**



DeBary SunRail Station







## Tourism

## **Economic Development**



St. Augustine, Flagler Beach, New Smyrna Beach, Deland, Welaka, Palatka November 9 - 15, 2014 Registration Open: www.bikeflorida.org





#### Destinations

#### **Conquistadors to Commercial Space**



## Investment/Commitment





East Coast