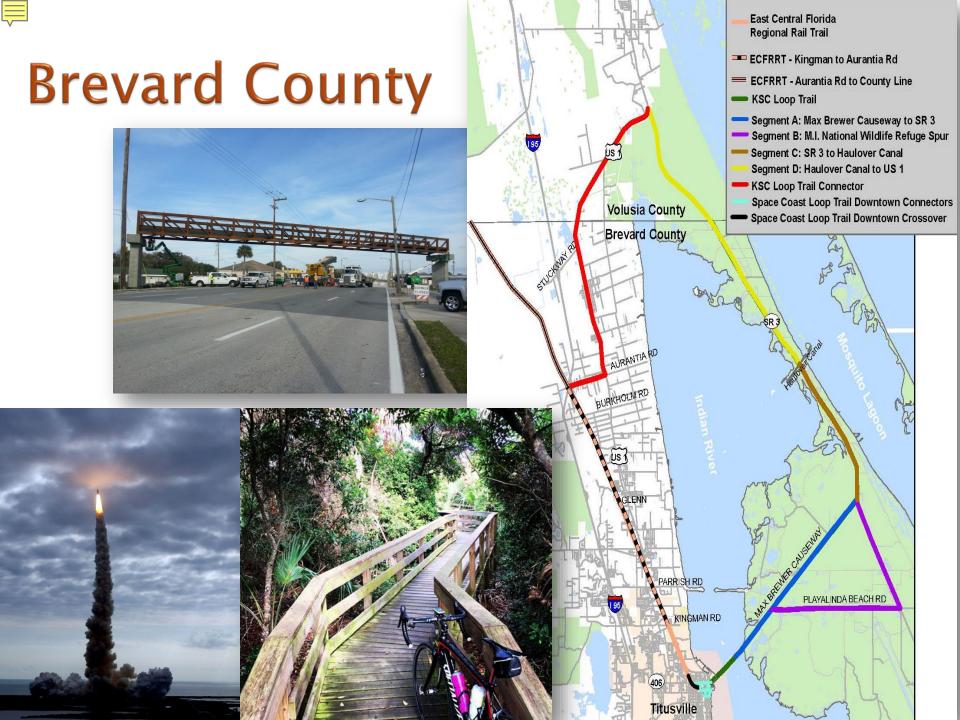

Florida Greenways And Trails Council

March 31 2016







# **Flagler County**







# **Putnam County**





Rides for all ages, All skill levels 7 MILES TO 100 MILES \$35 FOR ONE DAY REGISTRATION \$60 FOR TWO DAY REGISTRATION

# **Volusia County**



February 25, 2012







## **Broad Consistent Community Support**



## Which came first?



# Off Highway





#### **Non-Motorized Facilities**











SPRING TO SPRING TRAIL GRAND AV - KING ST TO LEMON ST



#### **Operations/Maintenance**





#### **Multimodal Transportation Opportunities**



DeBary SunRail Station







## Tourism

## **Economic Development**



St. Augustine, Flagler Beach, New Smyrna Beach, Deland, Welaka, Palatka November 9 - 15, 2014 Registration Open: www.bikeflorida.org





#### Destinations

#### **Conquistadors to Commercial Space**



## Investment/Commitment





East Coast





#### Readiness



| iPad 중<br><b>〈</b> Back | 11:45 PM | <b>√</b> 100% 🗩 |
|-------------------------|----------|-----------------|
| Debary Pathway          |          | >               |
| Deleon