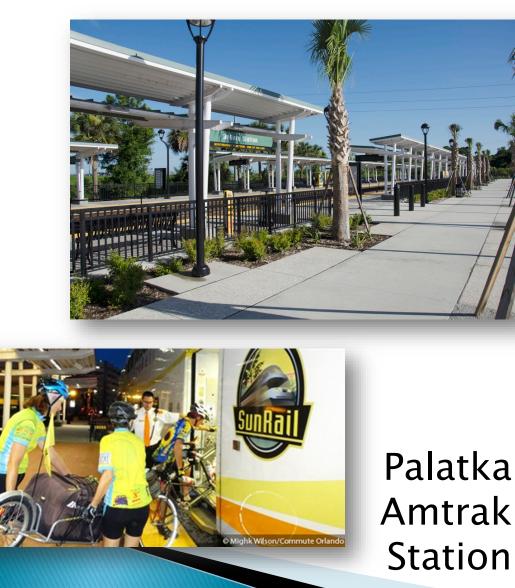

Florida Greenways And Trails Council

March 31 2016







# **Flagler County**







# **Putnam County**





Rides for all ages, All skill levels 7 MILES TO 100 MILES \$35 FOR ONE DAY REGISTRATION \$60 FOR TWO DAY REGISTRATION

# **Volusia County**



February 25, 2012







## **Broad Consistent Community Support**



## Which came first?



# Off Highway





#### **Non-Motorized Facilities**











SPRING TO SPRING TRAIL GRAND AV - KING ST TO LEMON ST



#### **Operations/Maintenance**





#### **Multimodal Transportation Opportunities**



DeBary SunRail Station







## Tourism

## **Economic Development**



St. Augustine, Flagler Beach, New Smyrna Beach, Deland, Welaka, Palatka November 9 - 15, 2014 Registration Open: www.bikeflorida.org





#### Destinations

#### **Conquistadors to Commercial Space**



## Investment/Commitment





East Coast





#### Readiness



| iPad 중<br><b>〈</b> Back | 11:45 PM | <b>√</b> 100% 🗩 |
|-------------------------|----------|-----------------|
| Debary Pathway          |          | >               |
| Deleon Springs Pathway  |          | >               |
| Green Springs Pathway   |          | >               |
| Highland Pathway        |          | >               |
| Lake Beresford Pathway  |          | >               |
| Pat Northey Pathway     |          | >               |
|