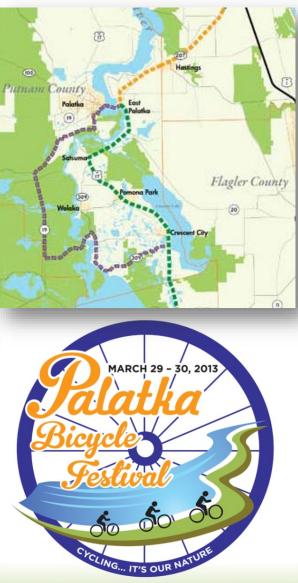

# **Putnam County**

Rides for all ages, All skill levels 7 MILES TO 100 MILES \$35 FOR ONE DAY REGISTRATION \$60 FOR TWO DAY REGISTRATION