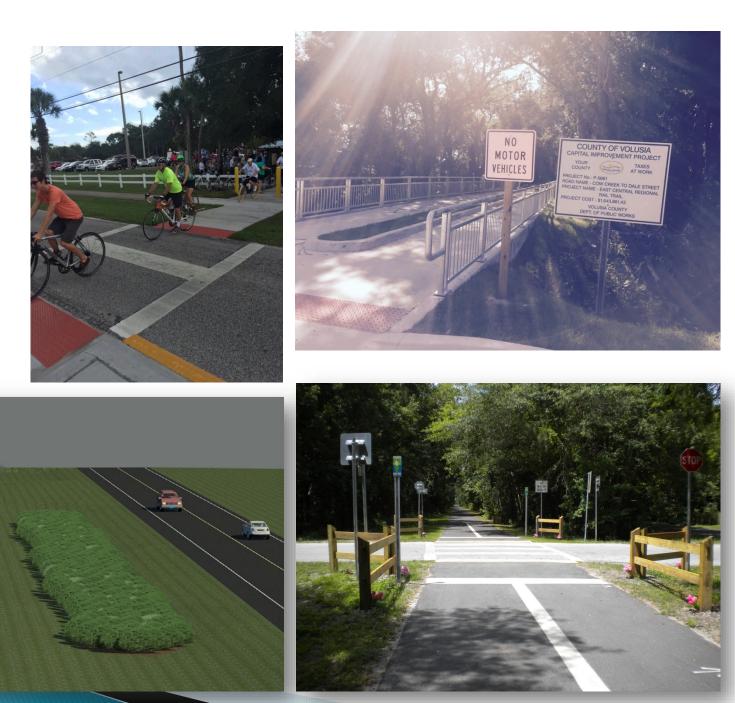

# Off Highway

#### **Non-Motorized Facilities**

SPRING TO SPRING TRAIL GRAND AV - KING ST TO LEMON ST