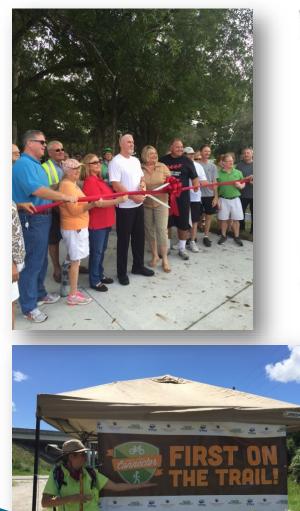

Florida Greenways And Trails Council

March 31 2016







# **Flagler County**







# **Putnam County**





Rides for all ages, All skill levels 7 MILES TO 100 MILES \$35 FOR ONE DAY REGISTRATION \$60 FOR TWO DAY REGISTRATION

# **Volusia County**



February 25, 2012







## **Broad Consistent Community Support**



## Which came first?



# Off Highway





#### **Non-Motorized Facilities**











SPRING TO SPRING TRAIL GRAND AV - KING ST TO LEMON ST



#### **Operations/Maintenance**





#### **Multimodal Transportation Opportunities**



DeBary SunRail Station







## Tourism

## **Economic Development**



St. Augustine, Flagler Beach, New Smyrna Beach, Deland, Welaka, Palatka November 9 - 15, 2014 Registration Open: www.bikeflorida.org





#### Destinations

#### **Conquistadors to Commercial Space**



## Investment/Commitment





East Coast





#### Readiness



| iPad 중<br><b>〈</b> Back | 11:45 PM | <b>√</b> 100% 🗩 |
|-------------------------|----------|-----------------|
| Debary Pathway          |          | >               |
| Deleon Springs Pathway  |          | >