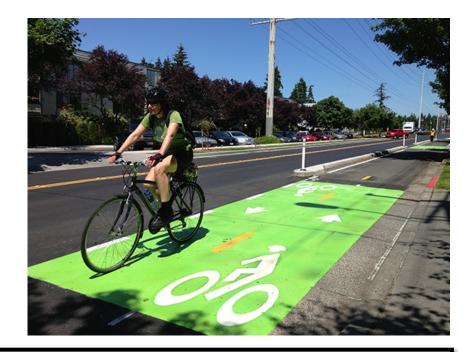

Florida Greenways And Trails Council

March 31 2016







# **Flagler County**







# **Putnam County**





Rides for all ages, All skill levels 7 MILES TO 100 MILES \$35 FOR ONE DAY REGISTRATION \$60 FOR TWO DAY REGISTRATION

# **Volusia County**



February 25, 2012







## **Broad Consistent Community Support**



## Which came first?



# Off Highway





#### **Non-Motorized Facilities**











SPRING TO SPRING TRAIL GRAND AV - KING ST TO LEMON ST



#### **Operations/Maintenance**





#### **Multimodal Transportation Opportunities**



DeBary SunRail Station







## Tourism

## **Economic Development**



St. Augustine, Flagler Beach, New Smyrna Beach, Deland, Welaka, Palatka November 9 - 15, 2014 Registration Open: www.bikeflorida.org





#### Destinations

#### **Conquistadors to Commercial Space**



## Investment/Commitment





East Coast





#### Readiness



| iPad 중<br><b>〈</b> Back | 11:45 PM | <b>√</b> 100% 🗩 |
|-------------------------|----------|-----------------|
| Debary Pathway          |          | >               |
| Deleon Springs Pathway  |          | >               |
| Green Springs Pathway   |          | >               |
| Highland Pathway