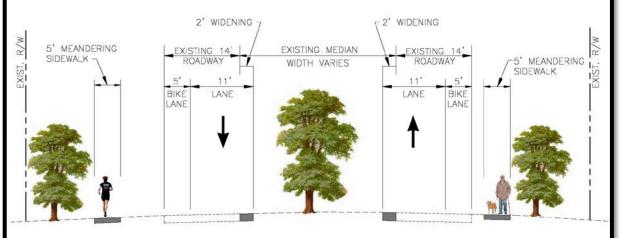

# Off Highway

#### **Non-Motorized Facilities**

SPRING TO SPRING TRAIL GRAND AV - KING ST TO LEMON ST