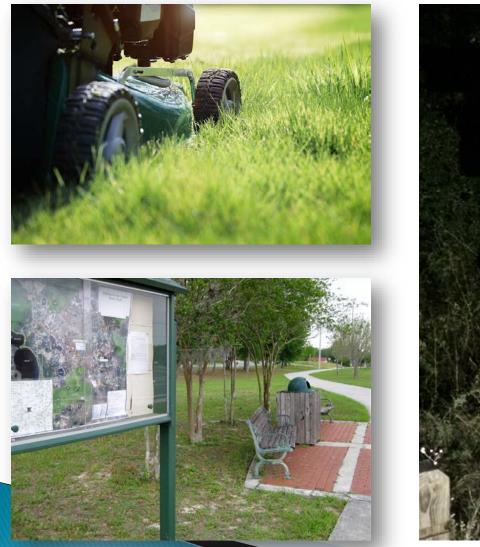

Florida Greenways And Trails Council

March 31 2016







# **Flagler County**







# **Putnam County**





Rides for all ages, All skill levels 7 MILES TO 100 MILES \$35 FOR ONE DAY REGISTRATION \$60 FOR TWO DAY REGISTRATION

# **Volusia County**



February 25, 2012







## **Broad Consistent Community Support**



## Which came first?



# Off Highway





#### **Non-Motorized Facilities**











SPRING TO SPRING TRAIL GRAND AV - KING ST TO LEMON ST



#### **Operations/Maintenance**





#### **Multimodal Transportation Opportunities**



DeBary SunRail Station







## Tourism

## **Economic Development**



St. Augustine, Flagler Beach, New Smyrna Beach, Deland, Welaka, Palatka November 9 - 15, 2014 Registration Open: www.bikeflorida.org





#### Destinations

#### **Conquistadors to Commercial Space**



## Investment/Commitment





East Coast





#### Readiness



| iPad 중<br><b>〈</b> Back | 11:45 PM | <b>√</b> 100% 🗩 |
|-------------------------|----------|-----------------|
| Debary Pathway          |          | >               |
| Deleon Springs Pathway  |          | >               |
| Green Springs Pathway   |          | >               |
| Highland Pathway        |          | >               |
| Lake Beresford Pathway  |          | >               |
| Pat