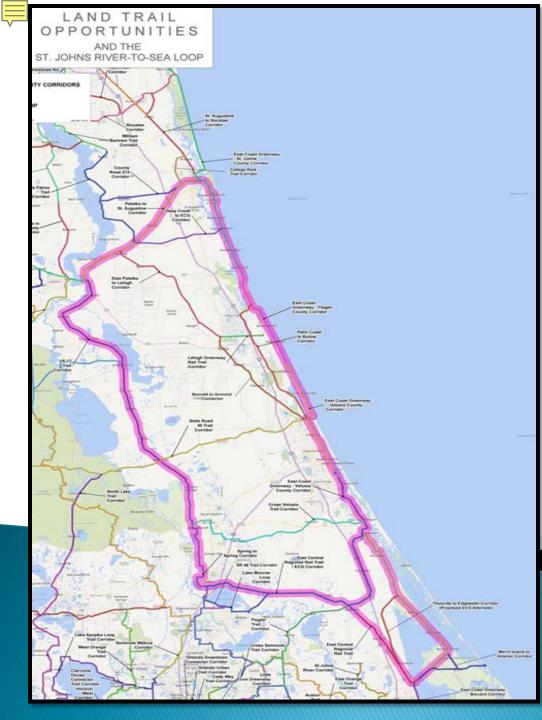

Florida Greenways And Trails Council

March 31 2016







# **Flagler County**







# **Putnam County**





Rides for all ages, All skill levels 7 MILES TO 100 MILES \$35 FOR ONE DAY REGISTRATION \$60 FOR TWO DAY REGISTRATION

# **Volusia County**



February 25, 2012







## **Broad Consistent Community Support**



## Which came first?



# Off Highway





#### **Non-Motorized Facilities**











SPRING TO SPRING TRAIL GRAND AV - KING ST TO LEMON ST



#### **Operations/Maintenance**





#### **Multimodal Transportation Opportunities**



DeBary SunRail Station







## Tourism

## **Economic Development**



St. Augustine, Flagler Beach, New Smyrna Beach, Deland, Welaka, Palatka November 9 - 15, 2014 Registration Open: www.bikeflorida.org





#### Destinations

#### **Conquistadors to Commercial Space**



## Investment/Comm