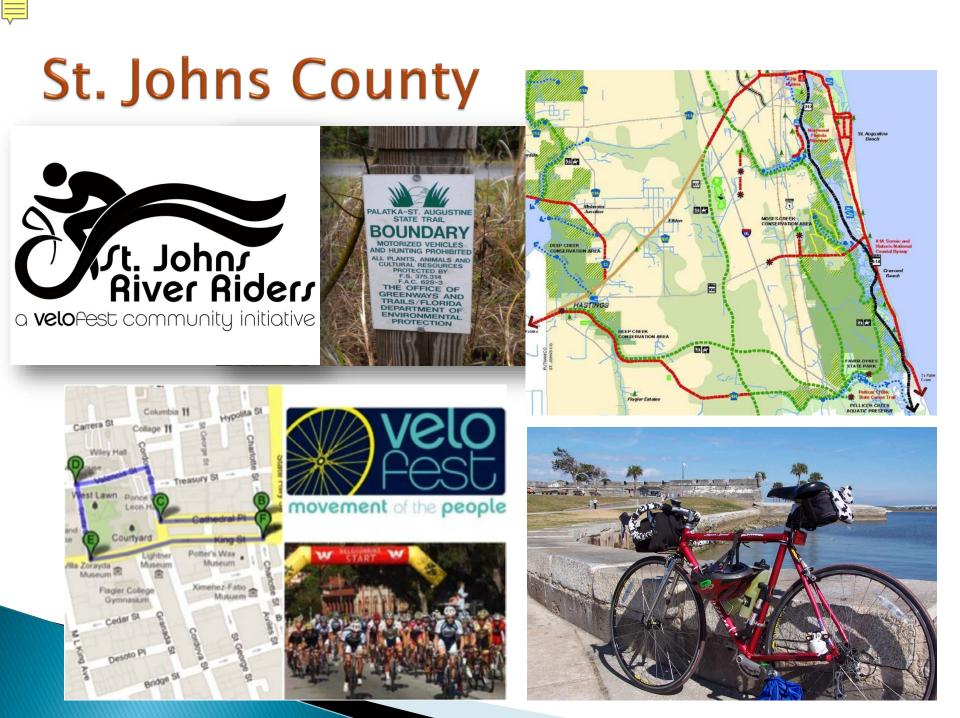

# **Putnam County**

Rides for all ages, All skill levels 7 MILES TO 100 MILES \$35 FOR ONE DAY REGISTRATION \$60 FOR TWO DAY REGISTRATION