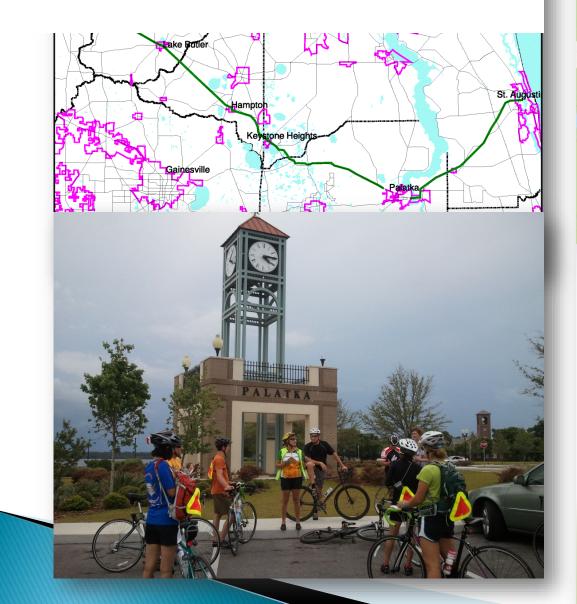

# **Putnam County**

Rides for all ages, All skill levels 7 MILES TO 100 MILES \$35 FOR ONE DAY REGISTRATION \$60 FOR TWO DAY REGISTRATION