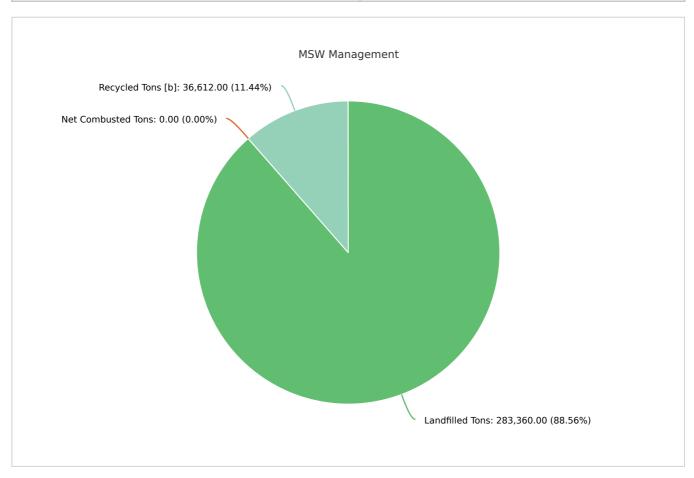

## MSW Management

 Member:
 Santa Rosa County

 LANDFILLED TONS
 NET COMBUSTED TONS
 RECYCLED TONS [B]
 STOCKPILED TONS
 TOTAL
 TOTAL POUNDS PER CAPITA PER DAY

 283,360.00
 0
 36,612.00
 319,972.00
 9.49