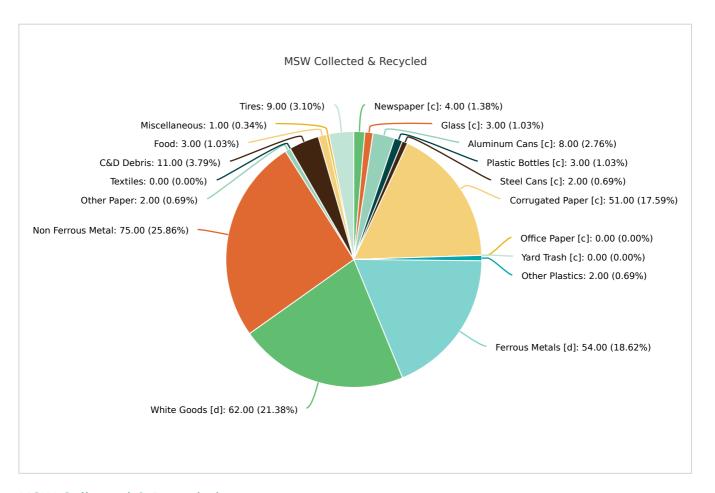

## MSW Collected & Recycled

| Member:              | Santa Rosa County     |                      |                |  |
|----------------------|-----------------------|----------------------|----------------|--|
| MATERIAL TYPE        | TONS OF MSW COLLECTED | TONS OF MSW RECYCLED | % MSW RECYCLED |  |
| Newspaper [c]        | 2,391.00              | 97.00                | 4%             |  |
| Glass [c]            | 6,023.00              | 165.00               | 3%             |  |
| Aluminum Cans [c]    | 1,413.00              | 114.00               | 8%             |  |
| Plastic Bottles [c]  | 5,129.00              | 158.00               | 3%             |  |
| Steel Cans [c]       | 1,615.00              | 29.00                | 2%             |  |
| Corrugated Paper [c] | 11,653.00             | 5,888.00             | 51%            |  |
| Office Paper [c]     | 2,015.00              | 2.00                 | 0%             |  |
| Yard Trash [c]       | 17,471.00             | 0                    | 0%             |  |
| Other Plastics       | 18,890.00             | 316.00               | 2%             |  |
| Ferrous Metals [d]   | 18,048.00             | 9,778.00             | 54%            |  |
| White Goods [d]      | 2,762.00              | 1,701.00             | 62%            |  |
| Non Ferrous Metal    | 831.00                | 620.00               | 75%            |  |
| Other Paper          | 27,675.00             | 509.00               | 2%             |  |
| Textiles             | 5,792.00              | 0                    | 0%             |  |
| C&D Debris           | 151,977.00            | 16,282.00            | 11%            |  |
| Food                 | 20,614.00             | 665.00               | 3%             |  |

| Total               | 319,972.00 | 36,612.00 | 11.44 |
|---------------------|------------|-----------|-------|
| Process Fuel [e][f] |            | 0         |       |
| Tires               | 553.00     | 48.00     | 9%    |
| Miscellaneous       | 25,120.00  | 240.00    | 1%    |