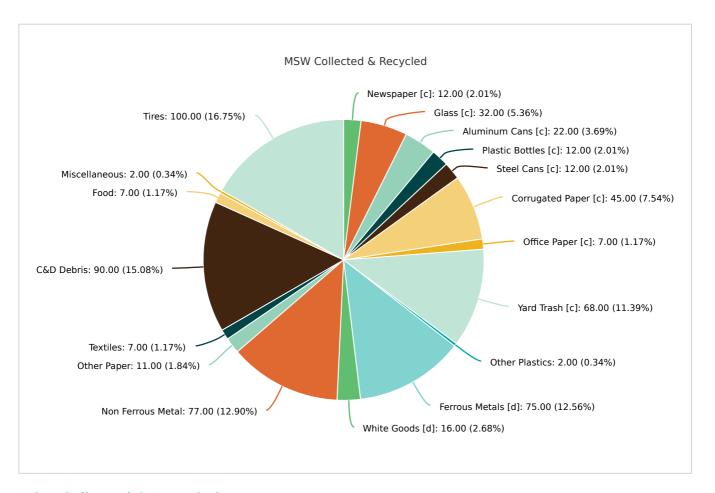

#### MSW Collected & Recycled

| Member:              | Sarasota County       |                      |                |
|----------------------|-----------------------|----------------------|----------------|
| MATERIAL TYPE        | TONS OF MSW COLLECTED | TONS OF MSW RECYCLED | % MSW RECYCLED |
| Newspaper [c]        | 14,068.00             | 1,661.00             | 12%            |
| Glass [c]            | 38,729.00             | 12,260.00            | 32%            |
| Aluminum Cans [c]    | 7,409.00              | 1,619.00             | 22%            |
| Plastic Bottles [c]  | 25,425.00             | 3,092.00             | 12%            |
| Steel Cans [c]       | 9,402.00              | 1,130.00             | 12%            |
| Corrugated Paper [c] | 66,171.00             | 29,776.00            | 45%            |
| Office Paper [c]     | 9,763.00              | 664.00               | 7%             |
| Yard Trash [c]       | 143,190.00            | 98,075.00            | 68%            |
| Other Plastics       | 126,003.00            | 2,755.00             | 2%             |
| Ferrous Metals [d]   | 46,488.00             | 34,908.00            | 75%            |
| White Goods [d]      | 1,966.00              | 312.00               | 16%            |
| Non Ferrous Metal    | 32,533.00             | 25,089.00            | 77%            |
| Other Paper          | 169,968.00            | 18,597.00            | 11%            |
| Textiles             | 45,238.00             | 3,053.00             | 7%             |
| C&D Debris           | 578,131.00            | 518,575.00           | 90%            |
| Food                 | 175,008.00            | 12,056.00            | 7%             |

| Total               | 1,617,801.00 | 767,853.00 | 47.46 |
|---------------------|--------------|------------|-------|
| Process Fuel [e][f] |              | 0          |       |
| Tires               | 2,191.00     | 2,191.00   | 100%  |
| Miscellaneous       | 126,118.00   | 2,040.00   | 2%    |