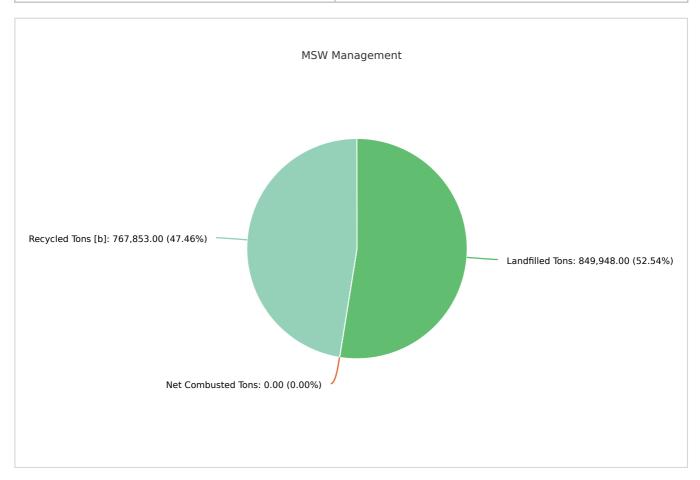

#### MSW Management

| Member: |             |                    | Sarasota County   |                 |              |                                 |
|---------|-------------|--------------------|-------------------|-----------------|--------------|---------------------------------|
| LANDF   | FILLED TONS | NET COMBUSTED TONS | RECYCLED TONS [B] | STOCKPILED TONS | TOTAL        | TOTAL POUNDS PER CAPITA PER DAY |
| 849,94  | 48.00       | 0                  | 767,853.00        |                 | 1,617,801.00 | 20.20                           |