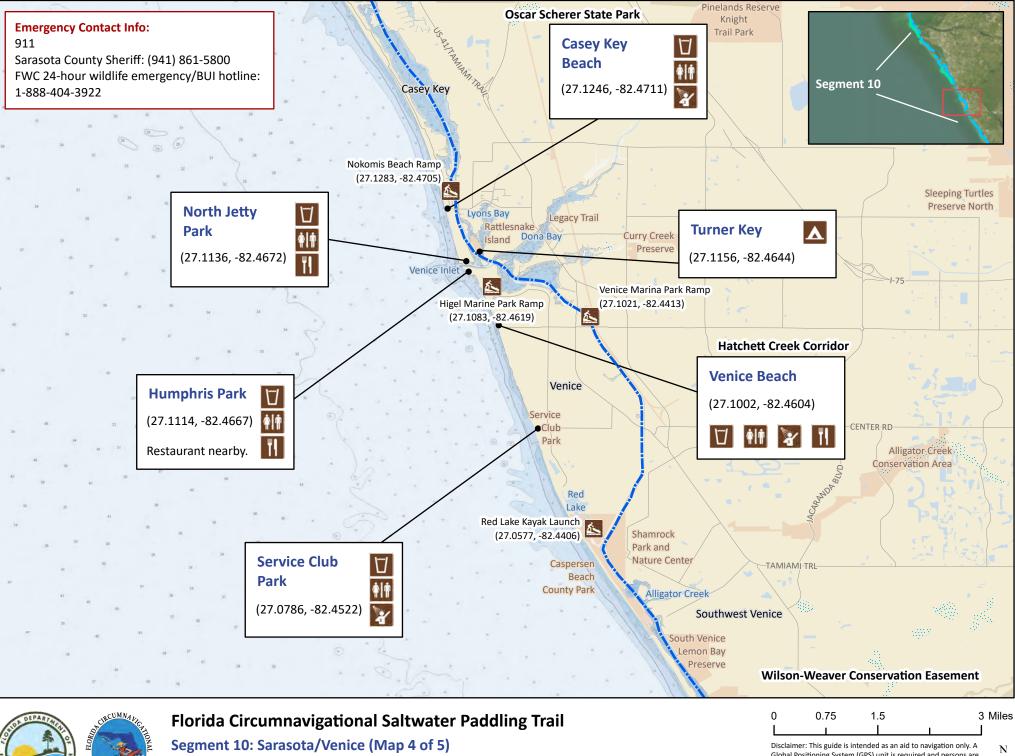

Begin: Anna Maria Island/Bayfront Park End: Wanna B Inn Distance: 51 miles Duration: 3 days Disclaimer: This guide is intended as an aid to navigation only. A Global Positioning System (GPS) unit is required and persons are encouraged to supplement these maps with NOAA charts or other maps. Updated: 12/21/2023