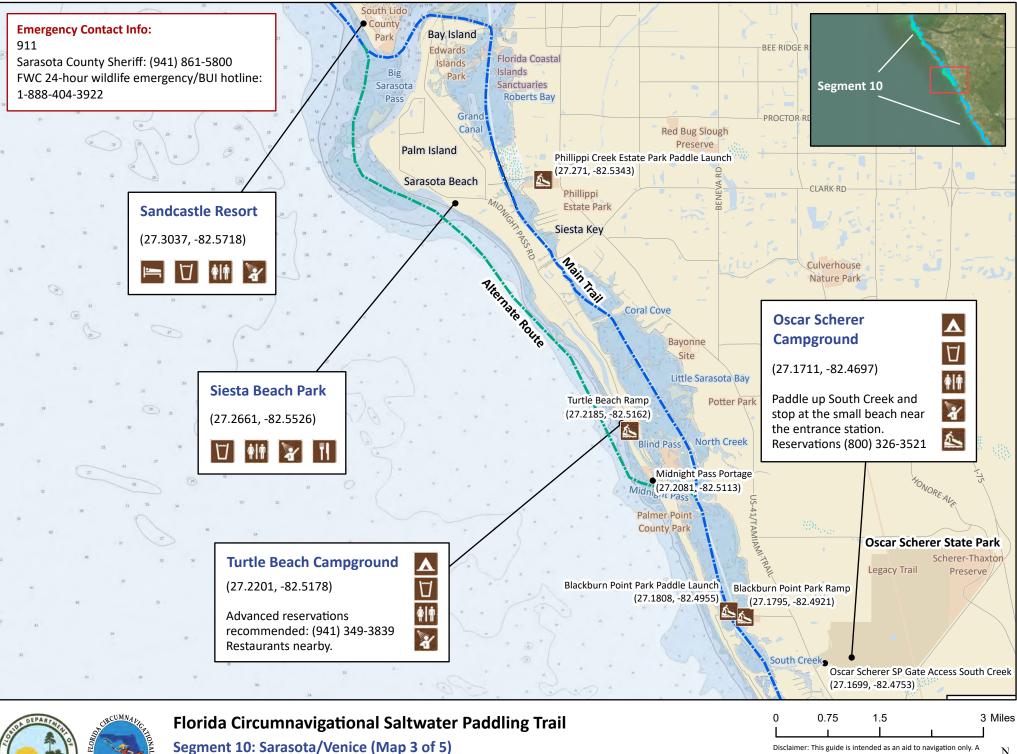

Begin: Anna Maria Island/Bayfront Park End: Wanna B Inn Distance: 51 miles Duration: 3 days Disclaimer: This guide is intended as an aid to navigation only. A Global Positioning System (GPS) unit is required and persons are encouraged to supplement these maps with NOAA charts or other maps. Updated: 12/21/2023