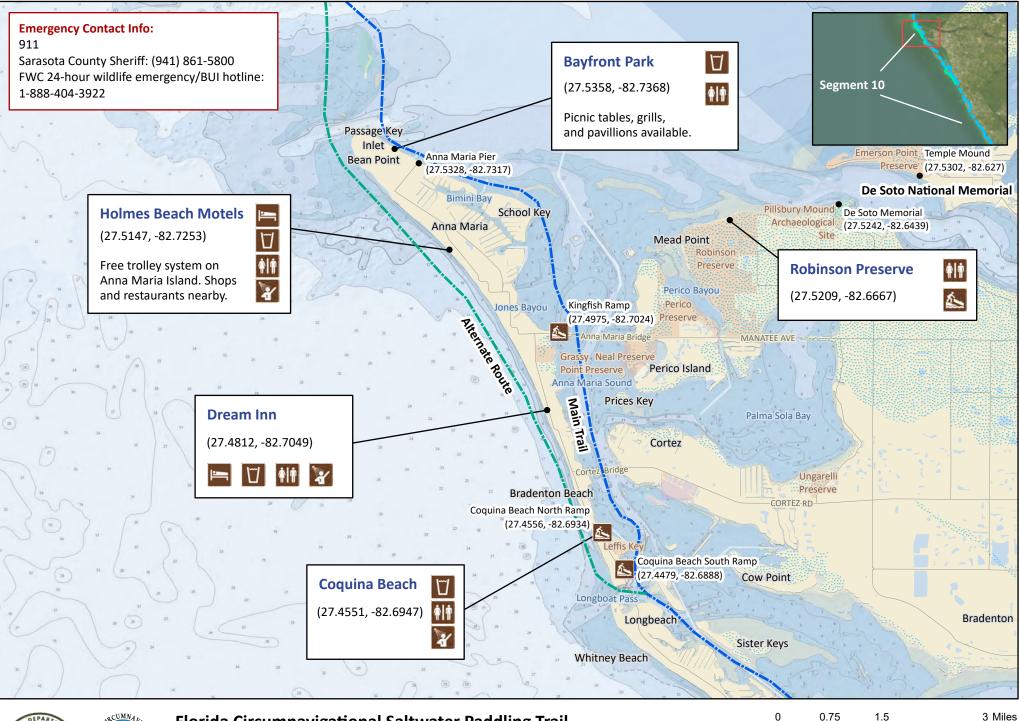

## Florida Circumnavigational Saltwater Paddling Trail Segment 10: Sarasota/Venice (Map 1 of 5)

Begin: Anna Maria Island/Bayfront Park End: Wanna B Inn Distance: 51 miles Duration: 3 days Disclaimer: This guide is intended as an aid to navigation only. A Global Positioning System (GPS) unit is required and persons are encouraged to supplement these maps with NOAA charts or