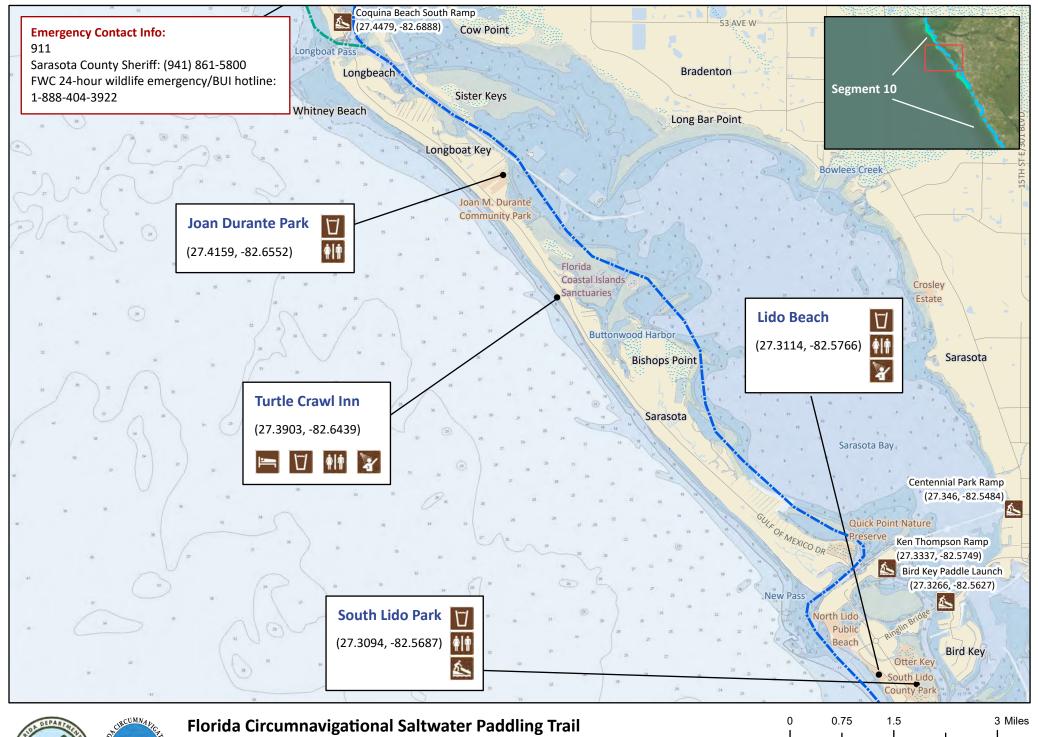

other maps.

Updated: 12/21/2023

Segment 10: Sarasota/Venice (Map 2 of 5)

Begin: Anna Maria Island/Bayfront Park End: Wanna B Inn Distance: 51 miles Duration: 3 days Disclaimer: This guide is intended as an aid to navigation only. A Global Positioning System (GPS) unit is required and persons are encouraged to supplement these maps with NOAA charts or other maps. Updated: 12/21/2023