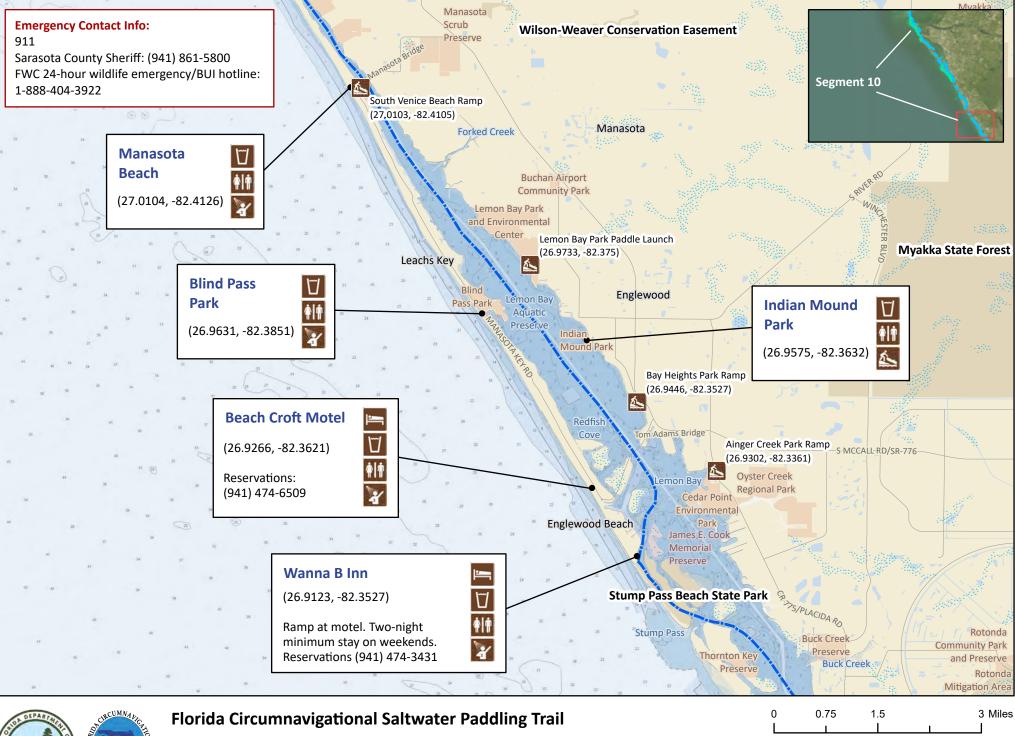

## Florida Circumnavigational Saltwater Paddling Trail Segment 10: Sarasota/Venice (Map 1 of 5)

Begin: Anna Maria Island/Bayfront Park End: Wanna B Inn Distance: 51 miles Duration: 3 days Disclaimer: This guide is intended as an aid to navigation only. A Global Positioning System (GPS) unit is required and persons are encouraged to supplement these maps with NOAA charts or

other maps.

Updated: 12/21/2023

Segment 10: Sarasota/Venice (Map 2 of 5)

Begin: Anna Maria Island/Bayfront Park End: Wanna B Inn Distance: 51 miles Duration: 3 days Disclaimer: This guide is intended as an aid to navigation only. A Global Positioning System (GPS) unit is required and persons are encouraged to supplement these maps with NOAA charts or other maps. Updated: 12/21/2023

Begin: Anna Maria Island/Bayfront Park End: Wanna B Inn Distance: 51 miles Duration: 3 days Disclaimer: This guide is intended as an aid to navigation only. A Global Positioning System (GPS) unit is required and persons are encouraged to supplement these maps with NOAA charts or other maps. Updated: 12/21/2023

Segment 10: Sarasota/Venice (Map 5 of 5) Begin: Anna Maria Island/Bayfront Park

End: Wanna B Inn

Distance: 51 miles Duration: 3 days Disclaimer: This guide is intended as an aid to navigation only. A Global Positioning System (GPS) unit is required and persons are encouraged to supplement these maps with NOAA charts or other maps. Updated: 12/21/2023