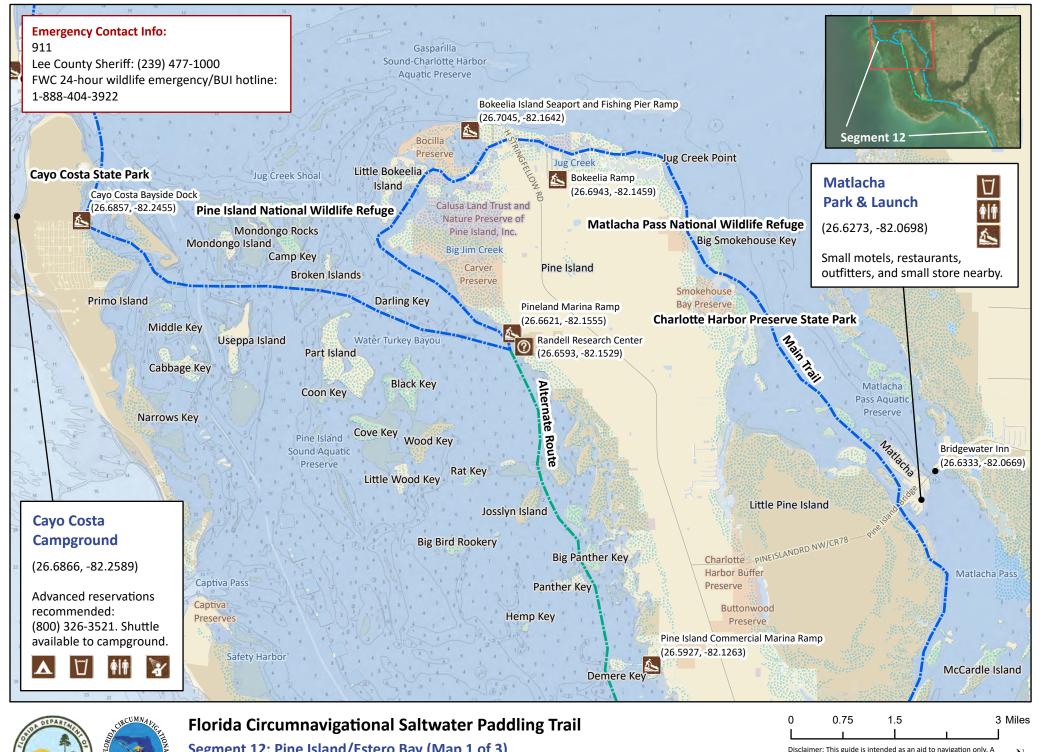

Segment 12: Pine Island/Estero Bay (Map 1 of 3)

Begin: Cayo Costa State Park End: Lovers Key/Bowtie Island Distance: 38.3-41.5 miles Duration: 2-3 days

Disclaimer: This guide is intended as an aid to navigation only. A Global Positioning System (GPS) unit is required and persons are encouraged to supplement these maps with NOAA charts or

Updated: 12/2022

Begin: Cayo Costa State Park End: Lovers Key/Bowtie Island

Distance: 38.3-41.5 miles Duration: 2-3 days

Global Positioning System (GPS) unit is required and persons are encouraged to supplement these maps with NOAA charts or