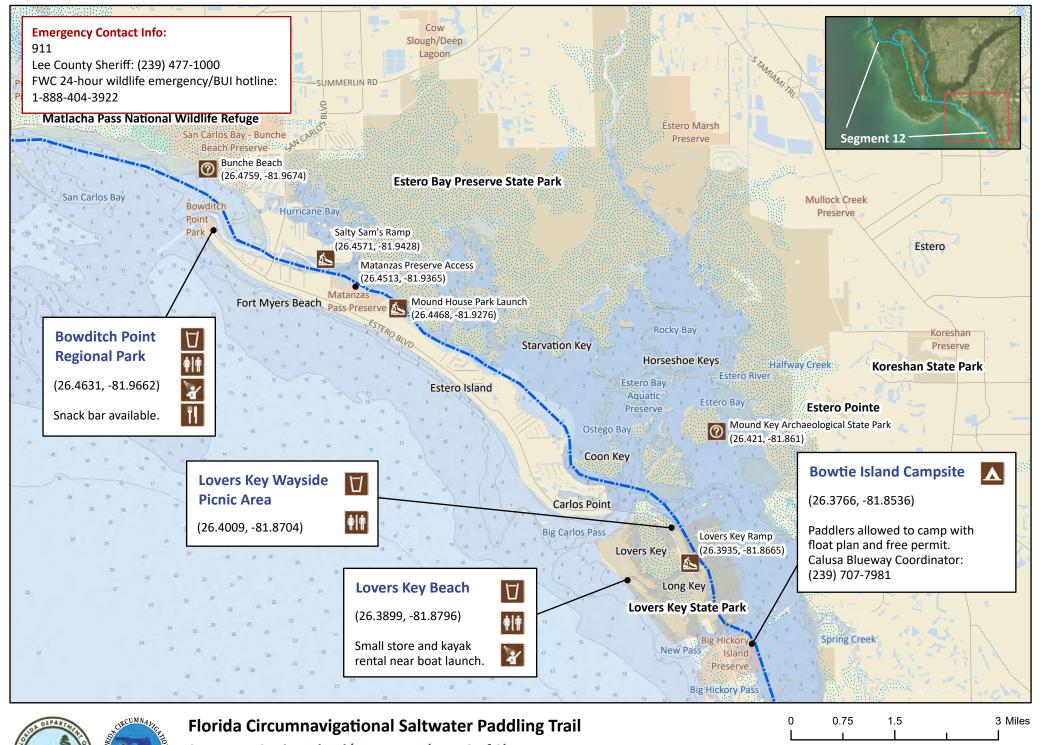

Updated: 12/2022

Segment 12: Pine Island/Estero Bay (Map 3 of 3)

Begin: Cayo Costa State Park
End: Lovers Key/Bowtie Island

Distance: 38.3-41.5 miles Duration: 2-3 days

Disclaimer: This guide is intended as an aid to navigation only. A Global Positioning System (GPS) unit is required and persons are encouraged to supplement these maps with NOAA charts or