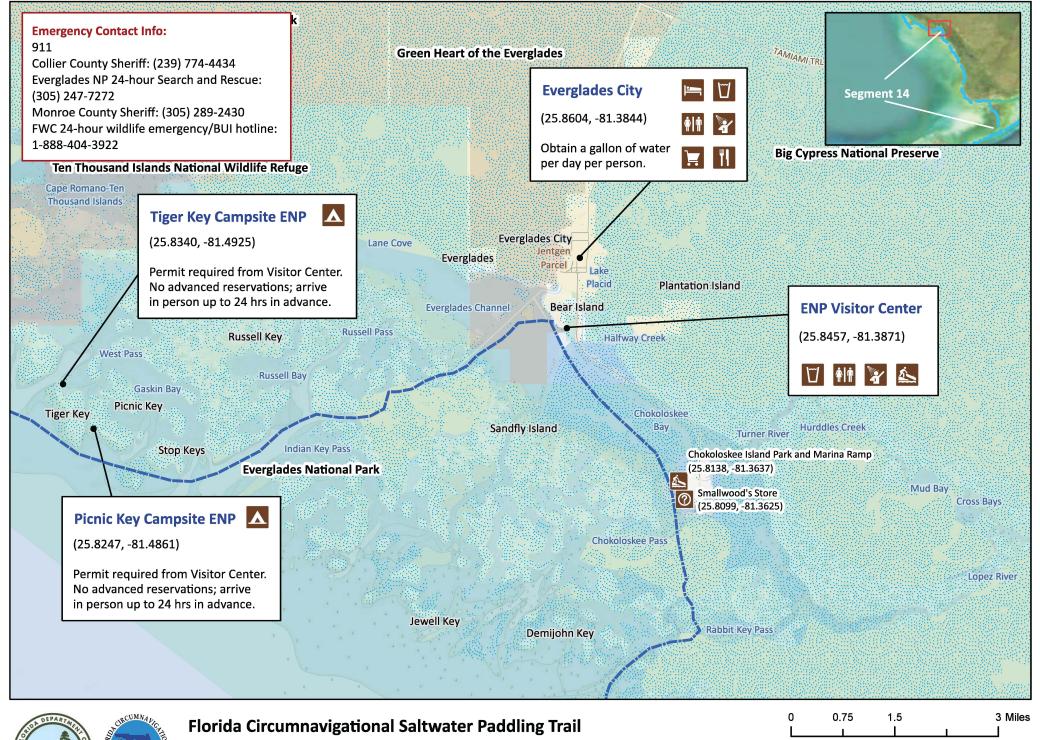

Segment 14: Everglades/Florida Bay (Map 1 of 9)

Begin: Everglades City End: Long Key State Park

Distance: 99.5 miles (Gulf side); 126.5 miles (Wilderness Waterway) Duration: 9 days (Gulf side); 11 days (Wilderness Waterway) Disclaimer: This guide is intended as an aid to navigation only. A Global Positioning System (GPS) unit is required and persons are encouraged to supplement these maps with NOAA charts or other maps.

Updated: 11/25/2024

À

Distance: 99.5 miles (Gulf side); 126.5 miles (Wilderness Waterway) Duration: 9 days (Gulf side); 11 days (Wilderness Waterway)

Global Positioning System (GPS) unit is required and persons are encouraged to supplement these maps with NOAA charts or other maps. Updated: 11/25/2024