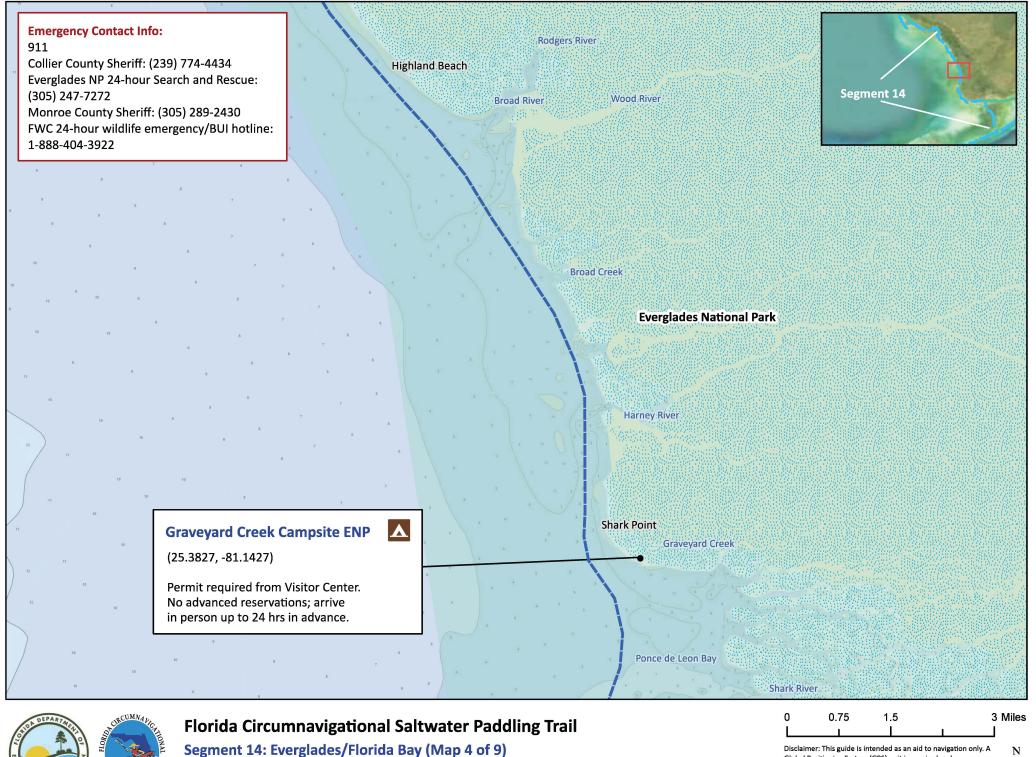

Distance: 99.5 miles (Gulf side); 126.5 miles (Wilderness Waterway) Duration: 9 days (Gulf side); 11 days (Wilderness Waterway)

Global Positioning System (GPS) unit is required and persons are encouraged to supplement these maps with NOAA charts or other maps.

Updated: 11/25/2024

Segment 14: Everglades/Florida Bay (Map 6 of 9)

**Begin: Everglades City End: Long Key State Park** 

Distance: 99.5 miles (Gulf side); 126.5 miles (Wilderness Waterway) Duration: 9 days (Gulf side); 11 days (Wilderness Waterway)