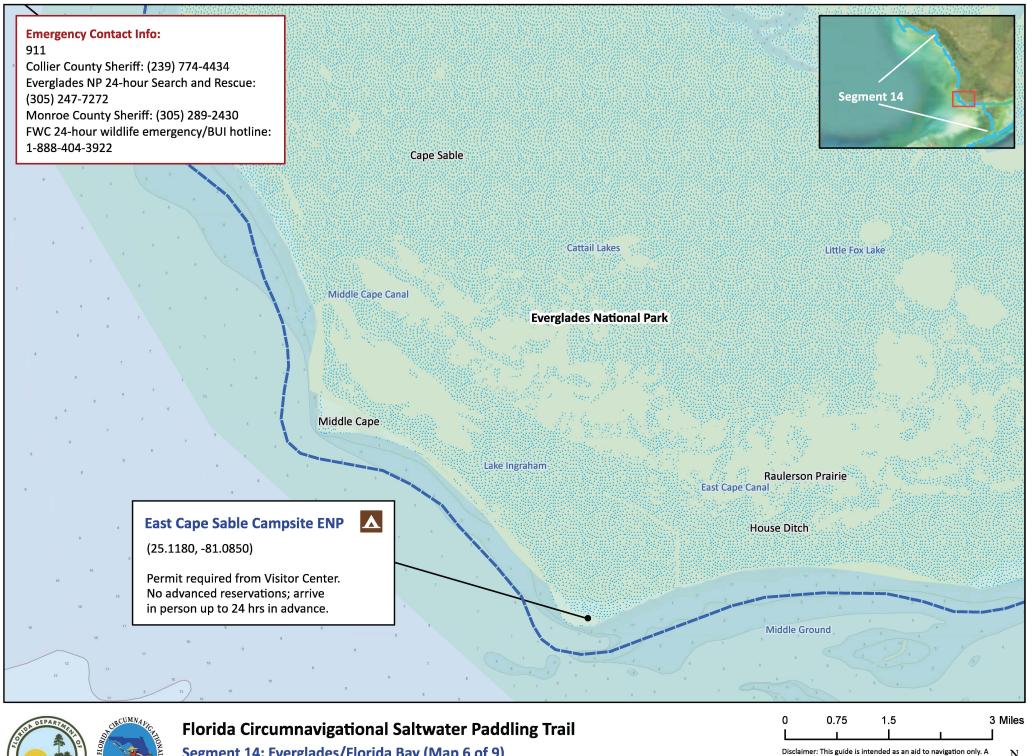

Updated: 11/25/2024

Segment 14: Everglades/Florida Bay (Map 6 of 9)

**Begin: Everglades City End: Long Key State Park** 

Distance: 99.5 miles (Gulf side); 126.5 miles (Wilderness Waterway) Duration: 9 days (Gulf side); 11 days (Wilderness Waterway)

Global Positioning System (GPS) unit is required and persons are encouraged to supplement these maps with NOAA charts or other maps.

Updated: 11/25/2024

Segment 14: Everglades/Florida Bay (Map 7 of 9)

Begin: Everglades City
End: Long Key State Park
Distance: 99.5 miles (Coulf Duration: 9 days (Gulf