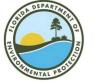

Segment 14: Everglades/Florida Bay (Map 3 of 9)

Begin: Everglades City End: Long Key State Park

Distance: 99.5 miles (Gulf side); 126.5 miles (Wilderness Waterway) Duration: 9 days (Gulf side); 11 days (Wilderness Waterway) Disclaimer: This guide is intended as an aid to navigation only. A Global Positioning System (GPS) unit is required and persons are encouraged to supplement these maps with NOAA charts or other maps.

Updated: 11/25/2024

Distance: 99.5 miles (Gulf side); 126.5 miles (Wilderness Waterway) Duration: 9 days (Gulf side); 11 days (Wilderness Waterway)

Global Positioning System (GPS) unit is required and persons are encouraged to supplement these maps with NOAA charts or other maps. Updated: 11/25/2024