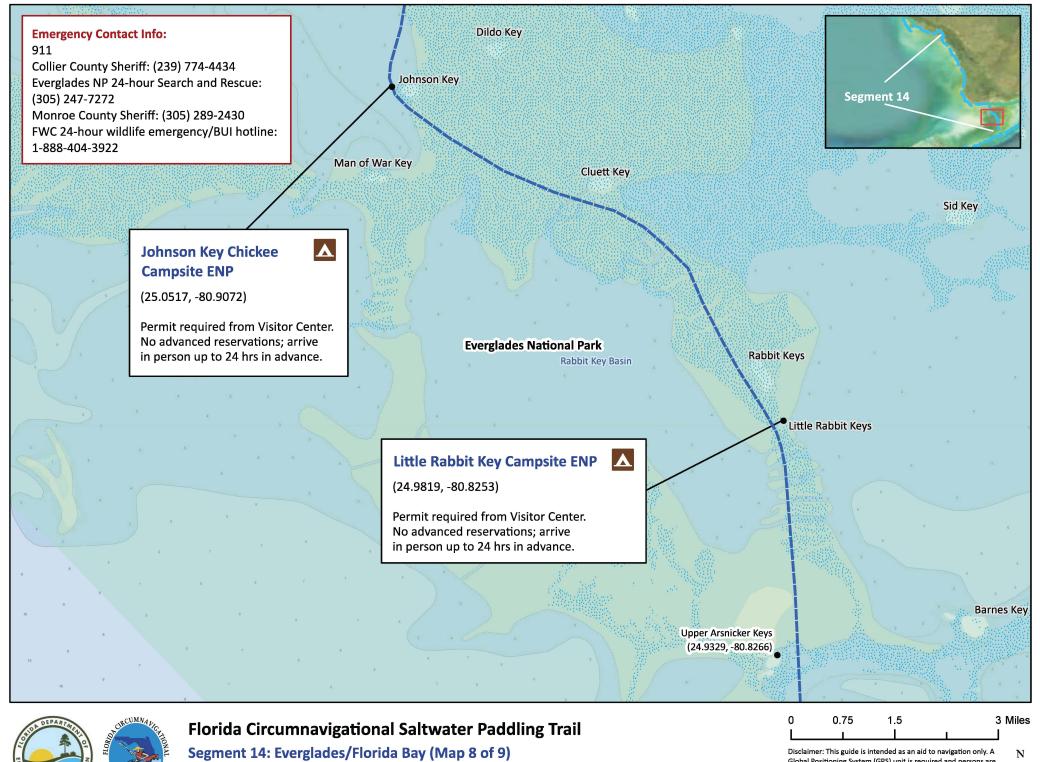

Global Positioning System (GPS) unit is required and persons are encouraged to supplement these maps with NOAA charts or other maps.

Updated: 11/25/2024

Segment 14: Everglades/Florida Bay (Map 7 of 9)

Begin: Everglades City
End: Long Key State Park
Distance: 99.5 miles (Coulf Duration: 9 days (Gulf

Distance: 99.5 miles (Gulf side); 126.5 miles (Wilderness Waterway) Duration: 9 days (Gulf side); 11 days (Wilderness Waterway) Disclaimer: This guide is intended as an aid to navigation only. A Global Positioning System (GPS) unit is required and persons are encouraged to supplement these maps with NOAA charts or other maps.