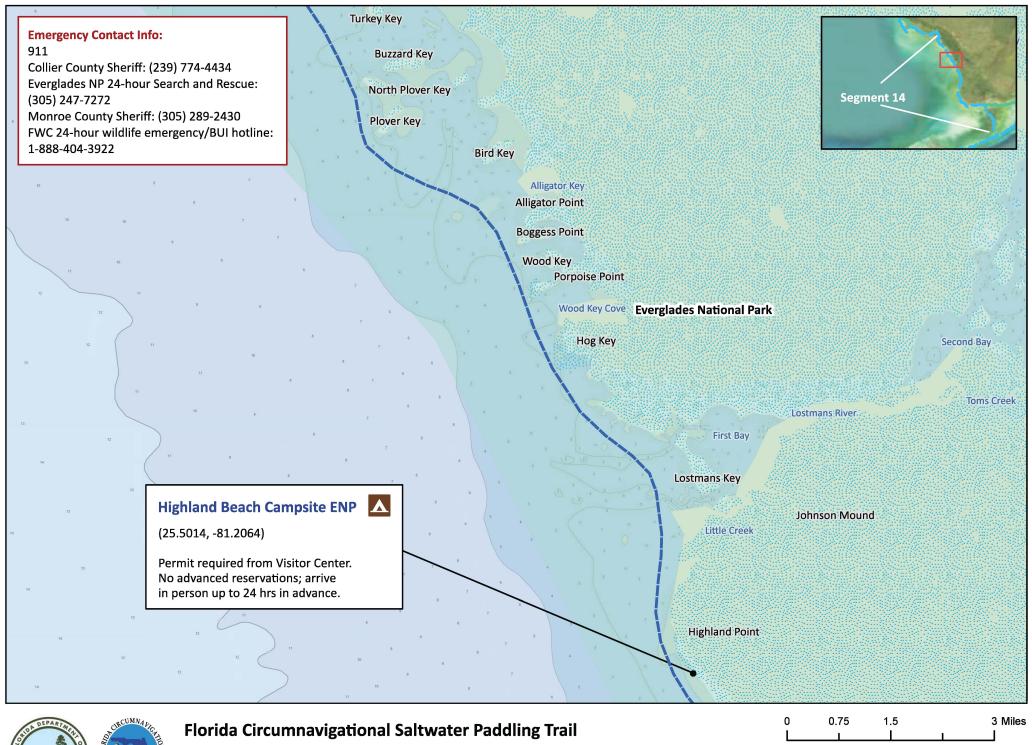

Segment 14: Everglades/Florida Bay (Map 3 of 9)

Begin: Everglades City End: Long Key State Park

Distance: 99.5 miles (Gulf side); 126.5 miles (Wilderness Waterway) Duration: 9 days (Gulf side); 11 days (Wilderness Waterway) Disclaimer: This guide is intended as an aid to navigation only. A Global Positioning System (GPS) unit is required and persons are encouraged to supplement these maps with NOAA charts or other maps.

Updated: 11/25/2024

Distance: 99.5 miles (Gulf side); 126.5 miles (Wilderness Waterway) Duration: 9 days (Gulf side); 11 days (Wilderness Waterway)

Global Positioning System (GPS) unit is required and persons are encouraged to supplement these maps with NOAA charts or other maps. Updated: 11/25/2024