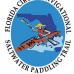

Segment 14: Everglades/Florida Bay (Map 1 of 9)

Begin: Everglades City End: Long Key State Park

Distance: 99.5 miles (Gulf side); 126.5 miles (Wilderness Waterway) Duration: 9 days (Gulf side); 11 days (Wilderness Waterway) Disclaimer: This guide is intended as an aid to navigation only. A Global Positioning System (GPS) unit is required and persons are encouraged to supplement these maps with NOAA charts or other maps.

Updated: 11/25/2024

À

Distance: 99.5 miles (Gulf side); 126.5 miles (Wilderness Waterway) Duration: 9 days (Gulf side); 11 days (Wilderness Waterway)

Global Positioning System (GPS) unit is required and persons are encouraged to supplement these maps with NOAA charts or other maps. Updated: 11/25/2024