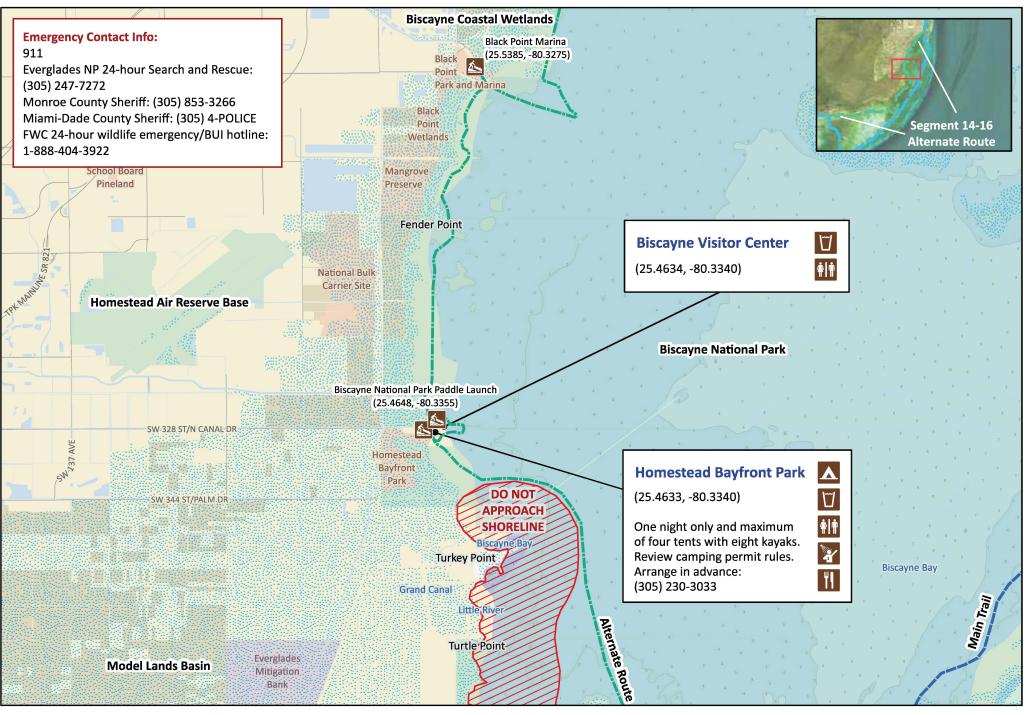

### Florida Circumnavigational Saltwater Paddling Trail

Segment 14-16: Keys Alternate Mainland Route (Map 3 of 7)

Begin: Flamingo ENP End: Teacher's Island, Miami Distance: 75-85 miles depending on route Duration: Variable