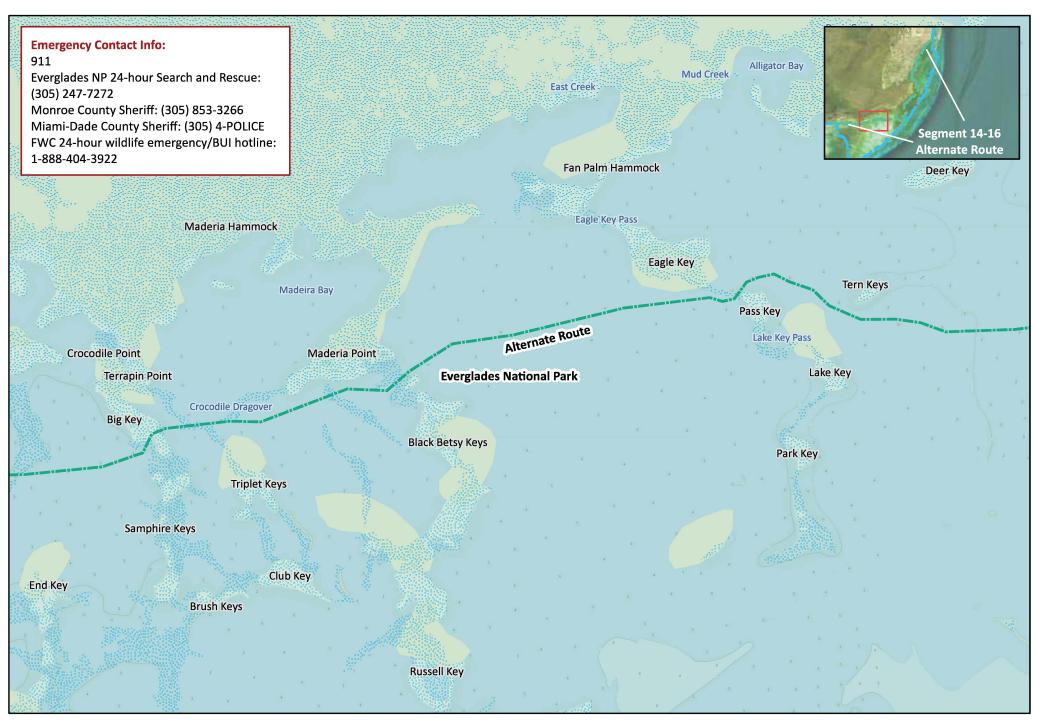

# Florida Circumnavigational Saltwater Paddling Trail

Segment 14-16: Keys Alternate Mainland Route (Map 2 of 7)

Begin: Flamingo ENP End: Teacher's Island, Miami Distance: 75-85 miles depending on route Duration: Variable