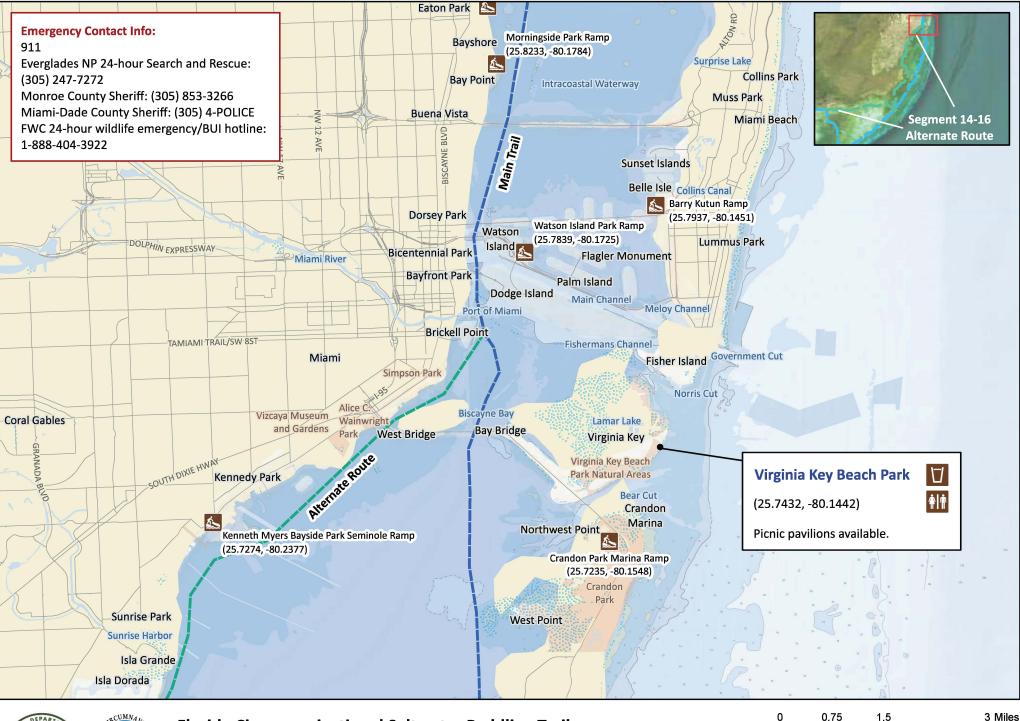

### Florida Circumnavigational Saltwater Paddling Trail

Segment 14-16: Keys Alternate Mainland Route (Map 5 of 7)

Begin: Flamingo ENP End: Teacher's Island, Miami Distance: 75-85 miles depending on route Duration: Variable