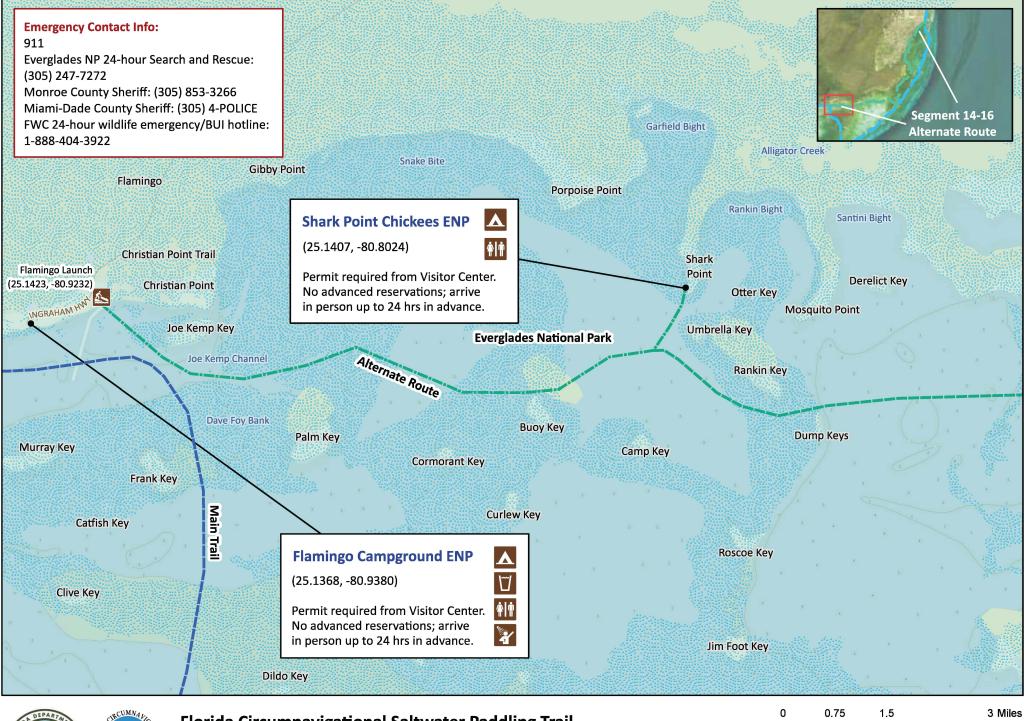

### Florida Circum Segment 14-16: K Begin: Flamingo ENP

### Florida Circumnavigational Saltwater Paddling Trail

Segment 14-16: Keys Alternate Mainland Route (Map 1 of 7)

Begin: Flamingo ENP End: Teacher's Island, Miami Distance: 75-85 miles depending on route Duration: Variable Disclaimer: This guide is intended as an aid to navigation only. A Global Positioning System (GPS) unit is required and persons are encouraged to supplement these maps with NOAA charts or other maps. Updated: 11/22/2024