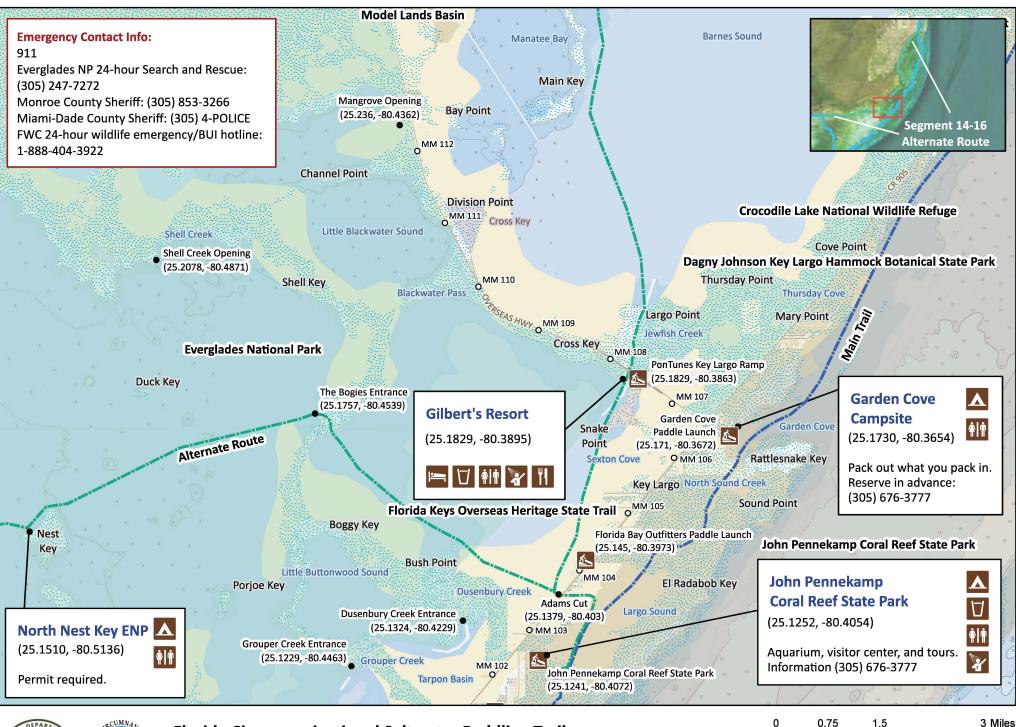

### Florida Circumnavigational Saltwater Paddling Trail

Segment 14-16: Keys Alternate Mainland Route (Map 3 of 7)

Begin: Flamingo ENP End: Teacher's Island, Miami Distance: 75-85 miles depending on route Duration: Variable