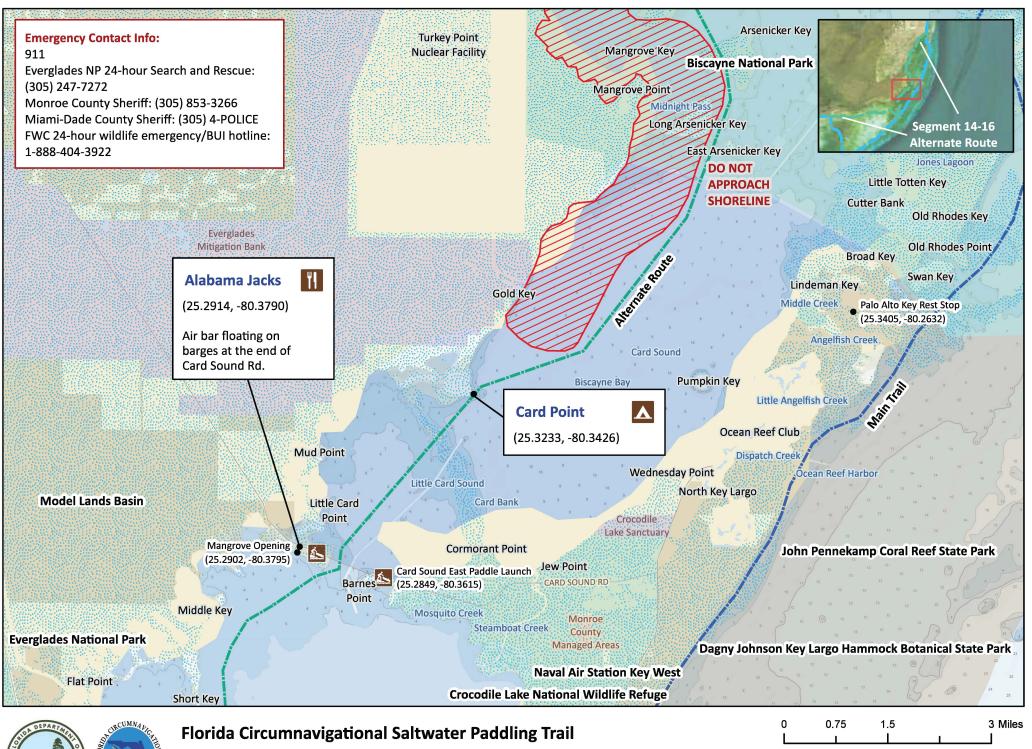

Segment 14-16: Keys Alternate Mainland Route (Map 4 of 7)

Begin: Flamingo ENP End: Teacher's Island, Miami Distance: 75-85 miles depending on route Duration: Variable Disclaimer: This guide is intended as an aid to navigation only. A Global Positioning System (GPS) unit is required and persons are encouraged to supplement these maps with NOAA charts or other maps. Updated: 11/22/2024