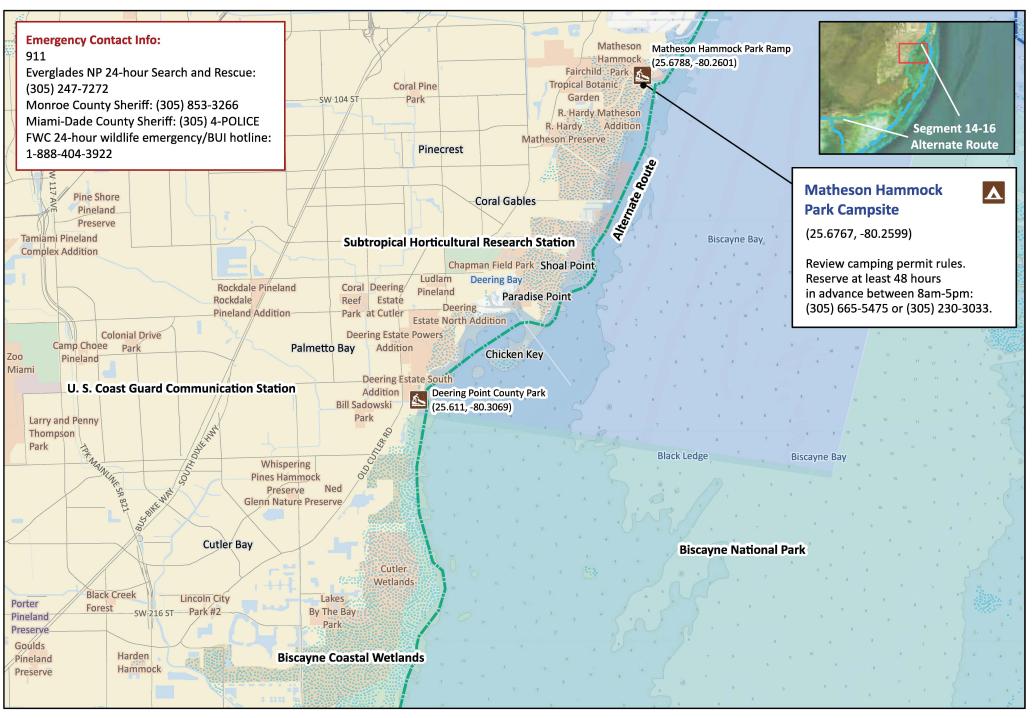

Segment 14-16: Keys Alternate Mainland Route (Map 4 of 7)

Begin: Flamingo ENP End: Teacher's Island, Miami Distance: 75-85 miles depending on route Duration: Variable Disclaimer: This guide is intended as an aid to navigation only. A Global Positioning System (GPS) unit is required and persons are encouraged to supplement these maps with NOAA charts or other maps. Updated: 11/22/2024