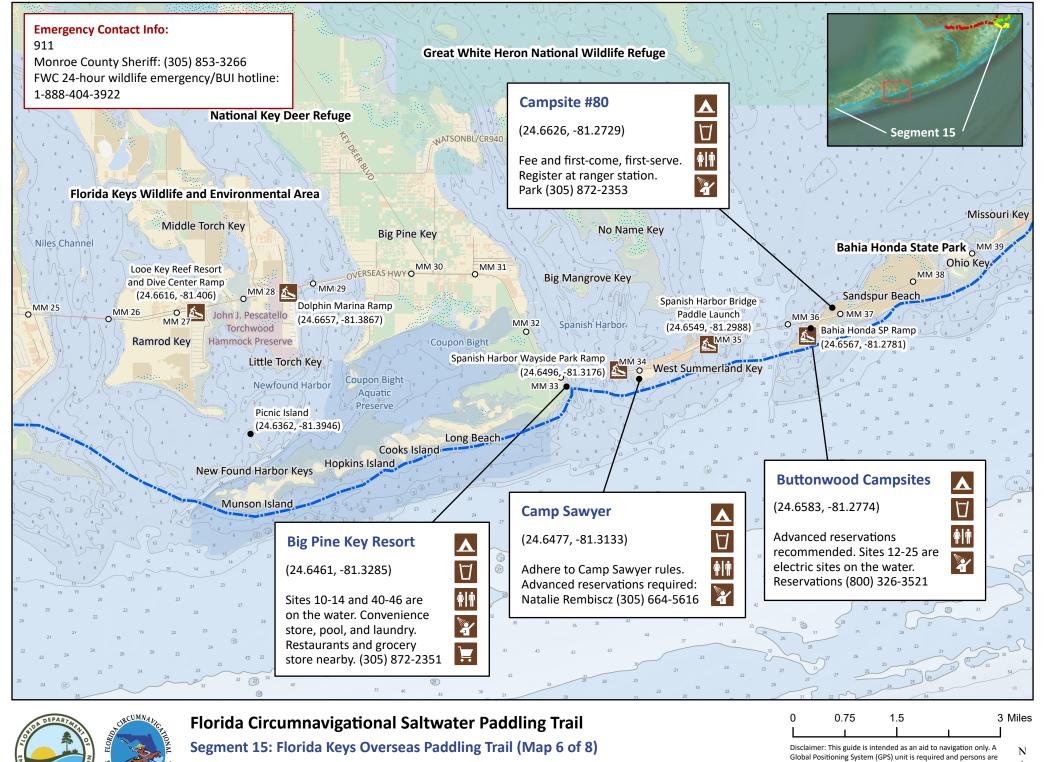

Distance: 111 miles Duration: 9-10 days encouraged to supplement these maps with NOAA charts or

Distance: 111 miles Duration: 9-10 days Global Positioning System (GPS) unit is required and persons are encouraged to supplement these maps with NOAA charts or