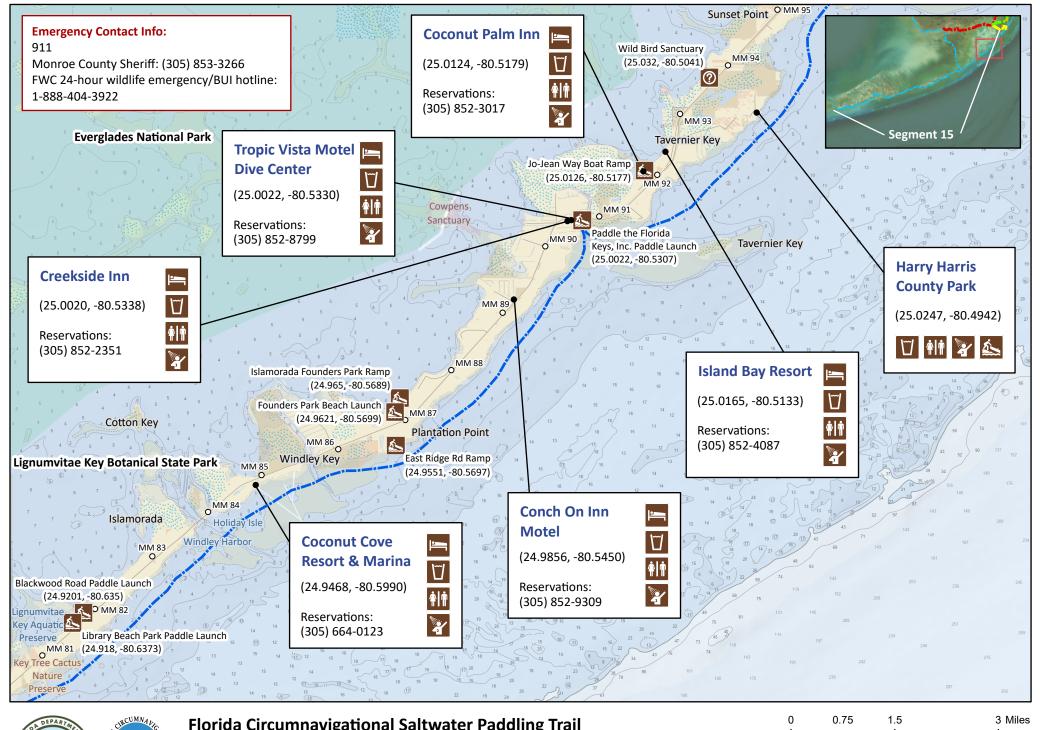

Distance: 111 miles Duration: 9-10 days Disclaimer: This guide is intended as an aid to navigation only. A Global Positioning System (GPS) unit is required and persons are encouraged to supplement these maps with NOAA charts or Updated: 1/2023