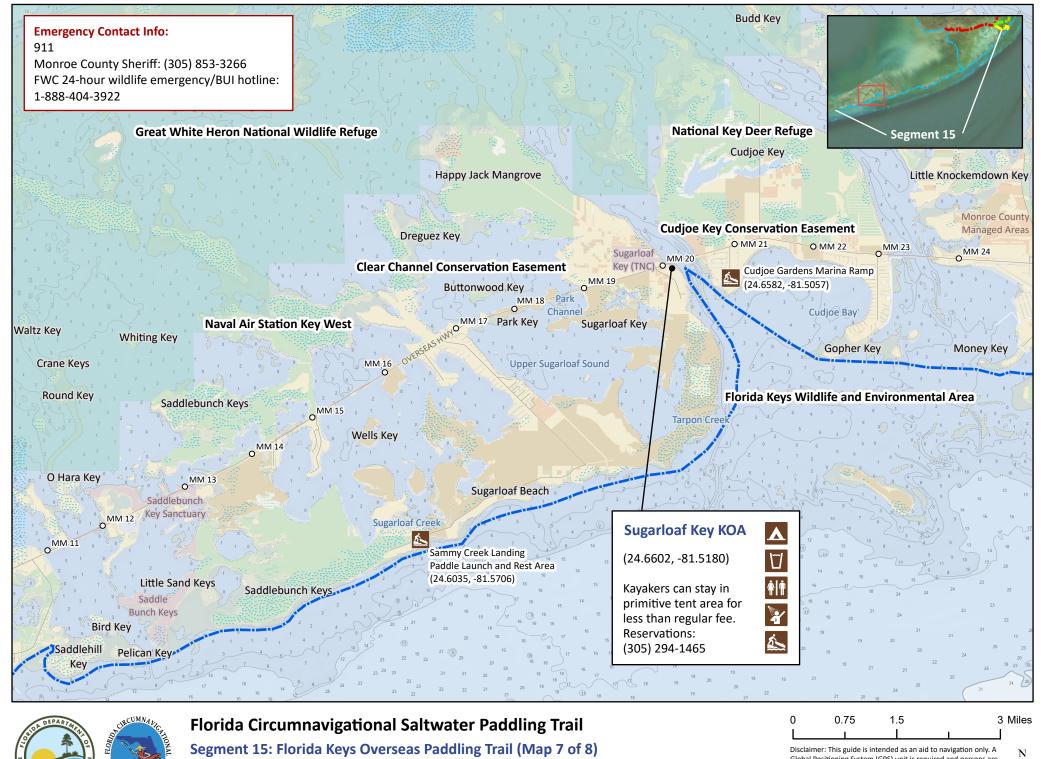

Segment 15: Florida Keys Overseas Paddling Trail (Map 8 of 8)

Begin: John Pennekamp State Park, Key Largo End: Fort Zachary Taylor Historic State Park, Key West Distance: 111 miles
Duration: 9-10 days

Disclaimer: This guide is intended as an aid to navigation only. A Global Positioning System (GPS) unit is required and persons are encouraged to supplement these maps with NOAA charts or other maps.