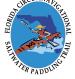

Segment 15: Florida Keys Overseas Paddling Trail (Map 3 of 8)

Begin: John Pennekamp State Park, Key Largo End: Fort Zachary Taylor Historic State Park, Key West

Distance: 111 miles Duration: 9-10 days Disclaimer: This guide is intended as an aid to navigation only. A Global Positioning System (GPS) unit is required and persons are encouraged to supplement these maps with NOAA charts or Updated: 1/2023