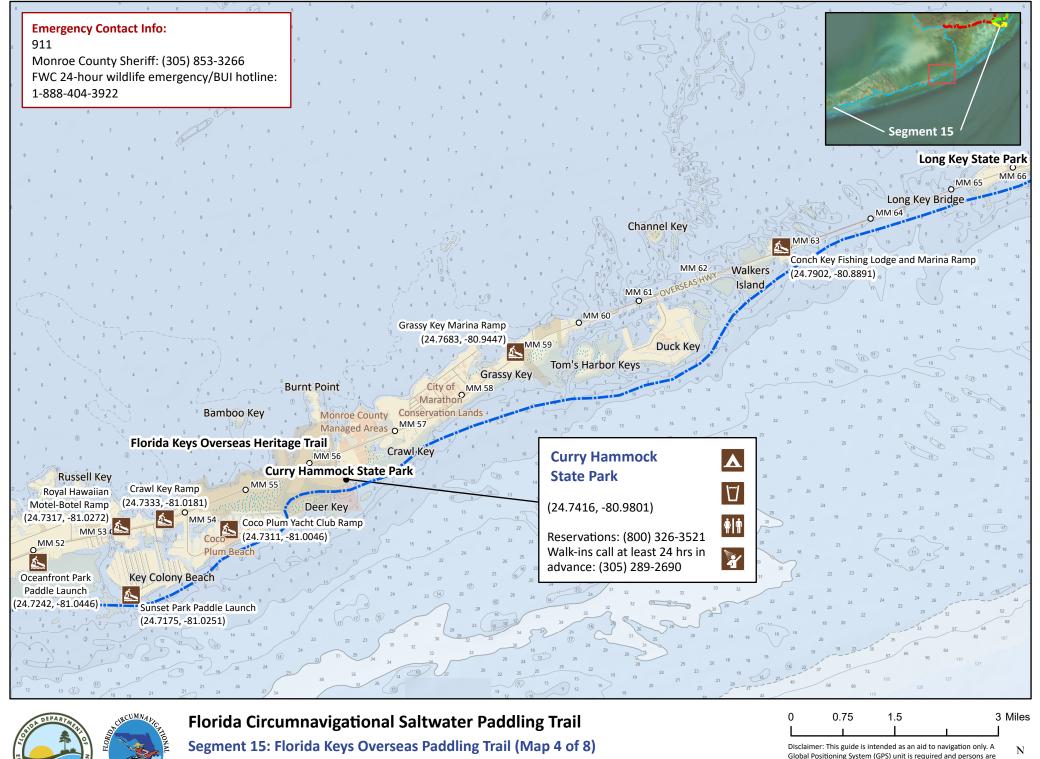

Distance: 111 miles Duration: 9-10 days encouraged to supplement these maps with NOAA charts or