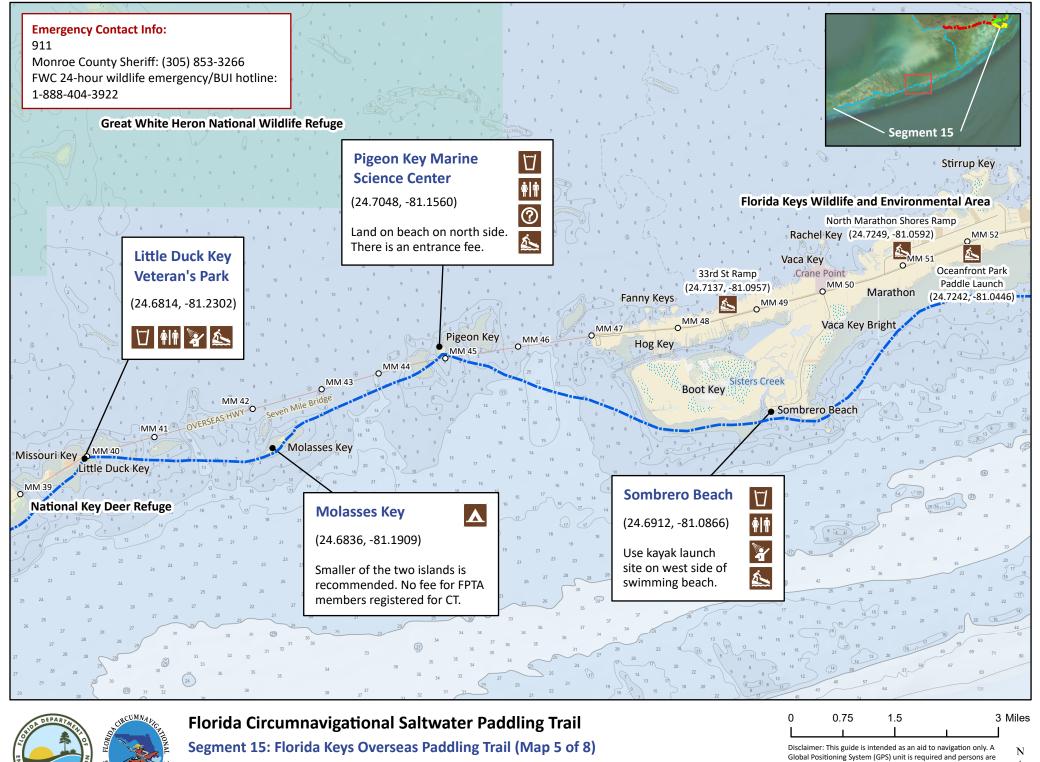

Distance: 111 miles Duration: 9-10 days

encouraged to supplement these maps with NOAA charts or Updated: 1/2023

Distance: 111 miles Duration: 9-10 days

encouraged to supplement these maps with NOAA charts or Updated: 1/2023