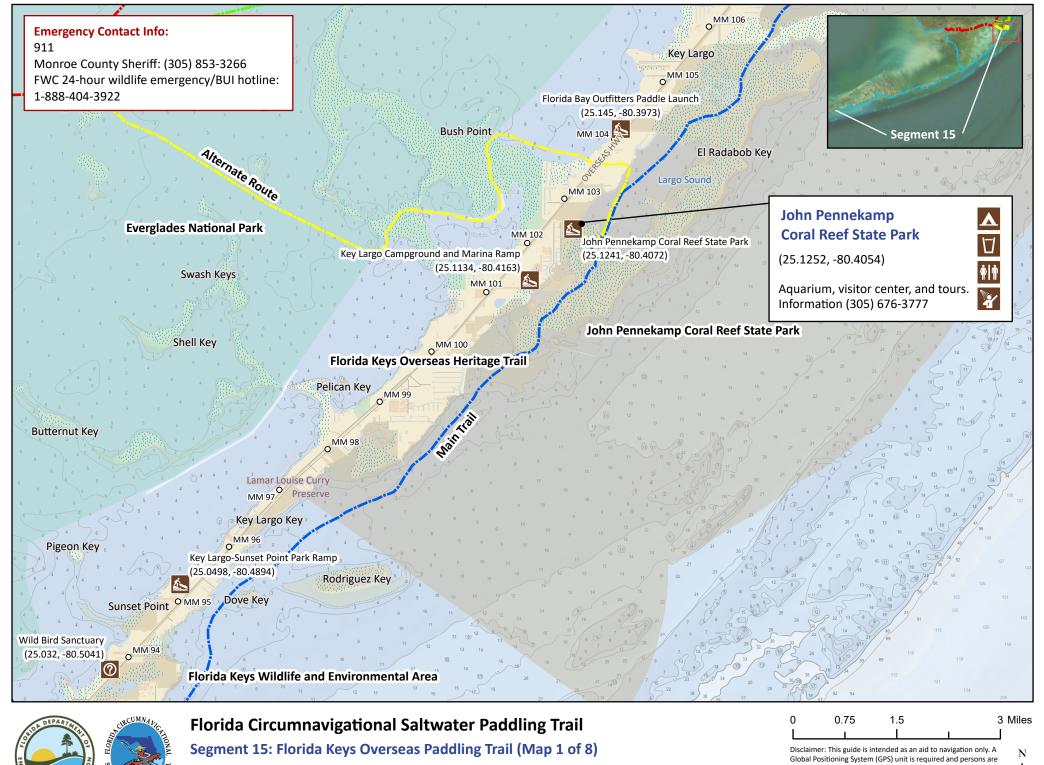

## Florida Circumnavigational Saltwater Paddling Trail

Segment 15: Florida Keys Overseas Paddling Trail (Map 2 of 8)

Begin: John Pennekamp State Park, Key Largo End: Fort Zachary Taylor Historic State Park, Key West