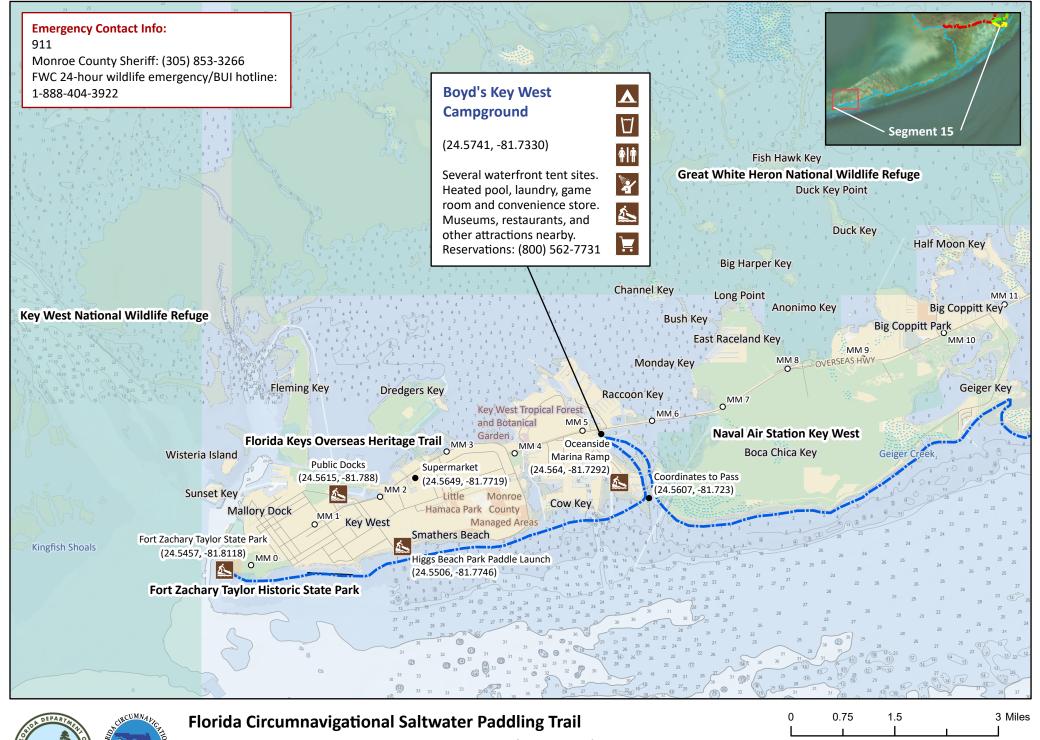

Segment 15: Florida Keys Overseas Paddling Trail (Map 3 of 8)

Begin: John Pennekamp State Park, Key Largo End: Fort Zachary Taylor Historic State Park, Key West

Distance: 111 miles Duration: 9-10 days Disclaimer: This guide is intended as an aid to navigation only. A Global Positioning System (GPS) unit is required and persons are encouraged to supplement these maps with NOAA charts or Updated: 1/2023