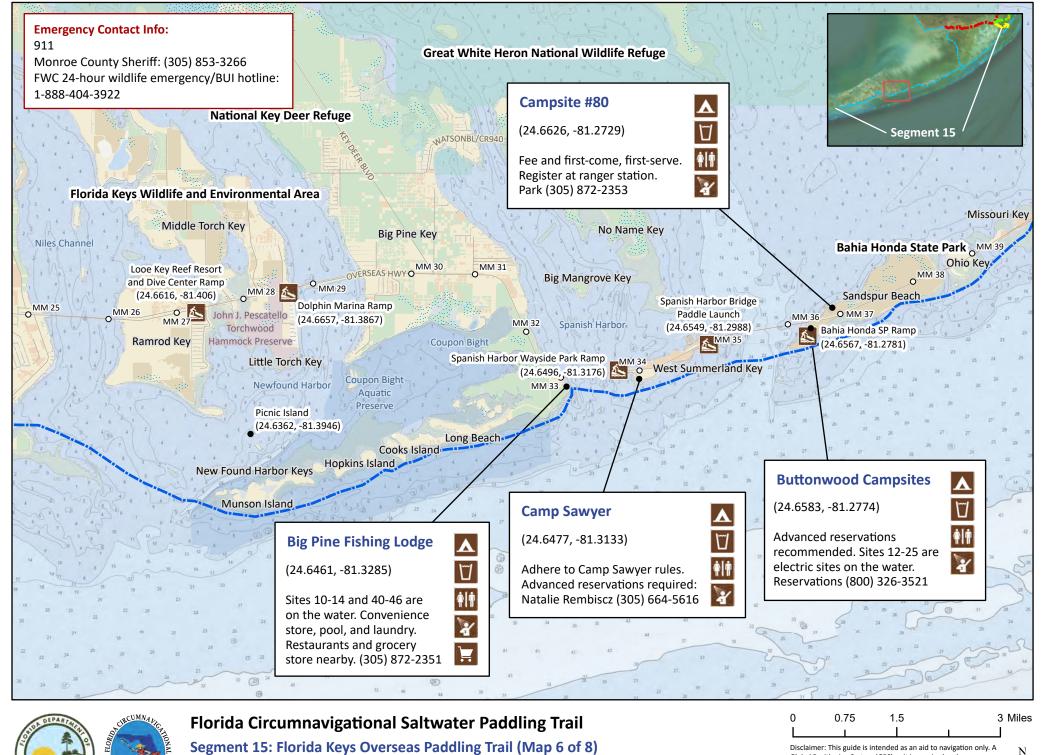

Segment 15: Florida Keys Overseas Paddling Trail (Map 3 of 8)

Begin: John Pennekamp State Park, Key Largo End: Fort Zachary Taylor Historic State Park, Key West Distance: 111 miles Duration: 9-10 days Disclaimer: This guide is intended as an aid to navigation only. A Global Positioning System (GPS) unit is required and persons are encouraged to supplement these maps with NOAA charts or other maps.

Updated: 1/2023

Distance: 111 miles Duration: 9-10 days Global Positioning System (GPS) unit is required and persons are encouraged to supplement these maps with NOAA charts or Updated: 1/2023

Distance: 111 miles Duration: 9-10 days Global Positioning System (GPS) unit is required and persons are encouraged to supplement these maps with NOAA charts or