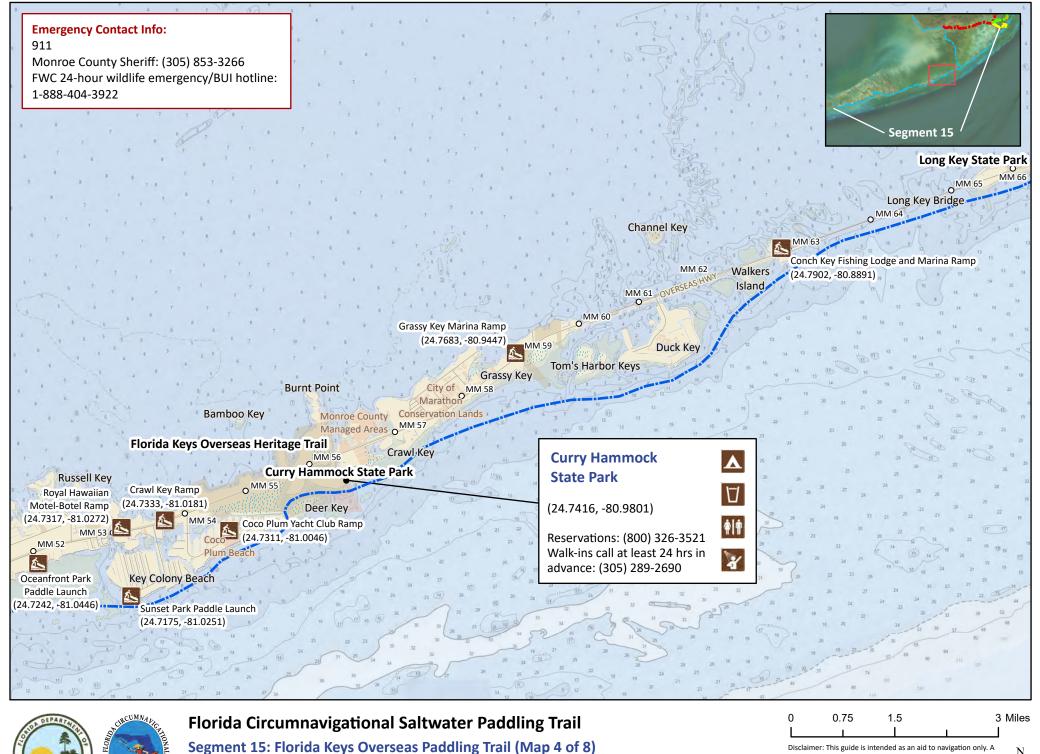

Updated: 1/2023

Distance: 111 miles Duration: 9-10 days

Global Positioning System (GPS) unit is required and persons are encouraged to supplement these maps with NOAA charts or Updated: 1/2023

Distance: 111 miles Duration: 9-10 days Global Positioning System (GPS) unit is required and persons are encouraged to supplement these maps with NOAA charts or