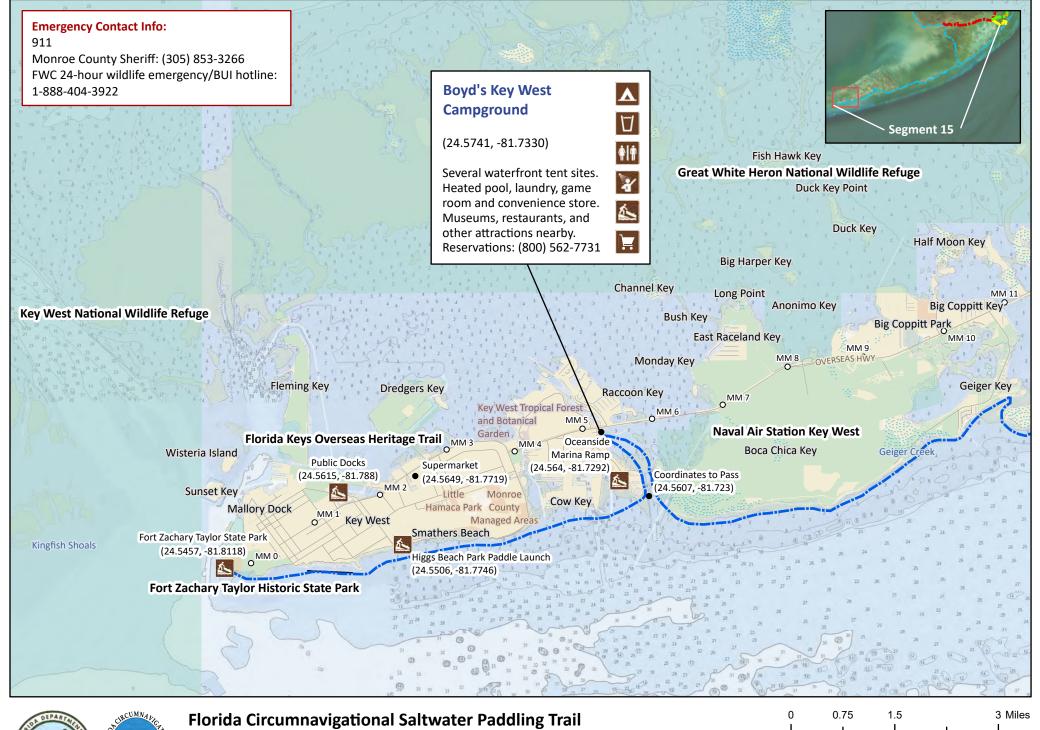

Updated: 1/2023

Segment 15: Florida Keys Overseas Paddling Trail (Map 8 of 8)

Begin: John Pennekamp State Park, Key Largo End: Fort Zachary Taylor Historic State Park, Key West Distance: 111 miles
Duration: 9-10 days

Disclaimer: This guide is intended as an aid to navigation only. A Global Positioning System (GPS) unit is required and persons are encouraged to supplement these maps with NOAA charts or other maps.

Updated: 1/2023