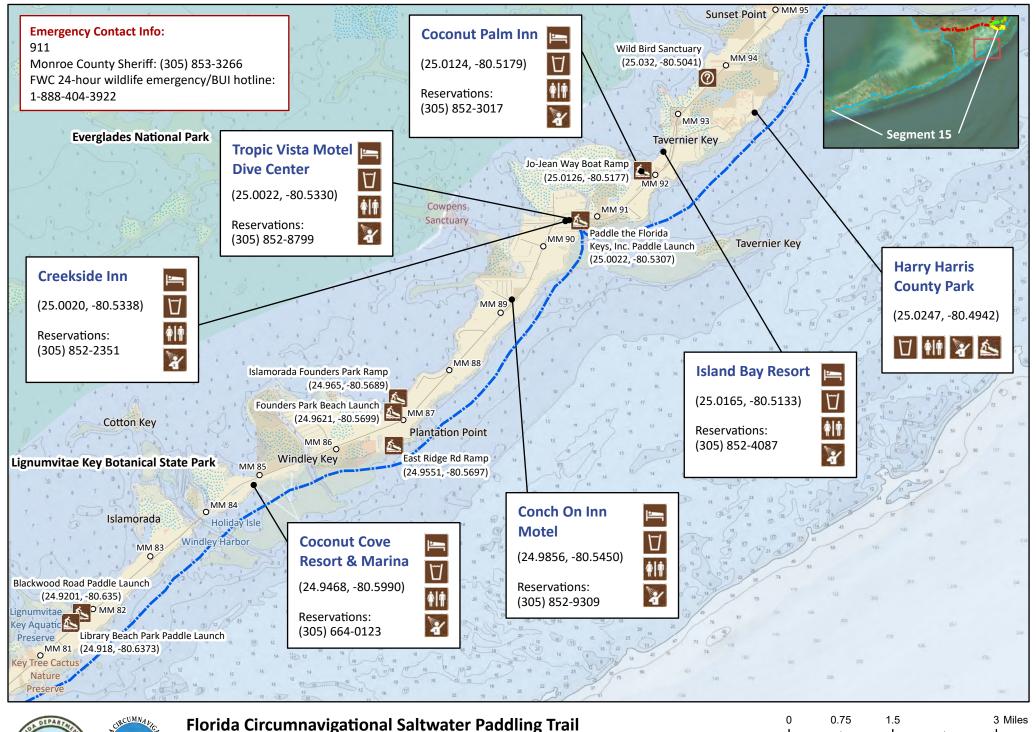

Segment 15: Florida Keys Overseas Paddling Trail (Map 3 of 8)

Begin: John Pennekamp State Park, Key Largo End: Fort Zachary Taylor Historic State Park, Key West Distance: 111 miles Duration: 9-10 days Disclaimer: This guide is intended as an aid to navigation only. A Global Positioning System (GPS) unit is required and persons are encouraged to supplement these maps with NOAA charts or other maps.