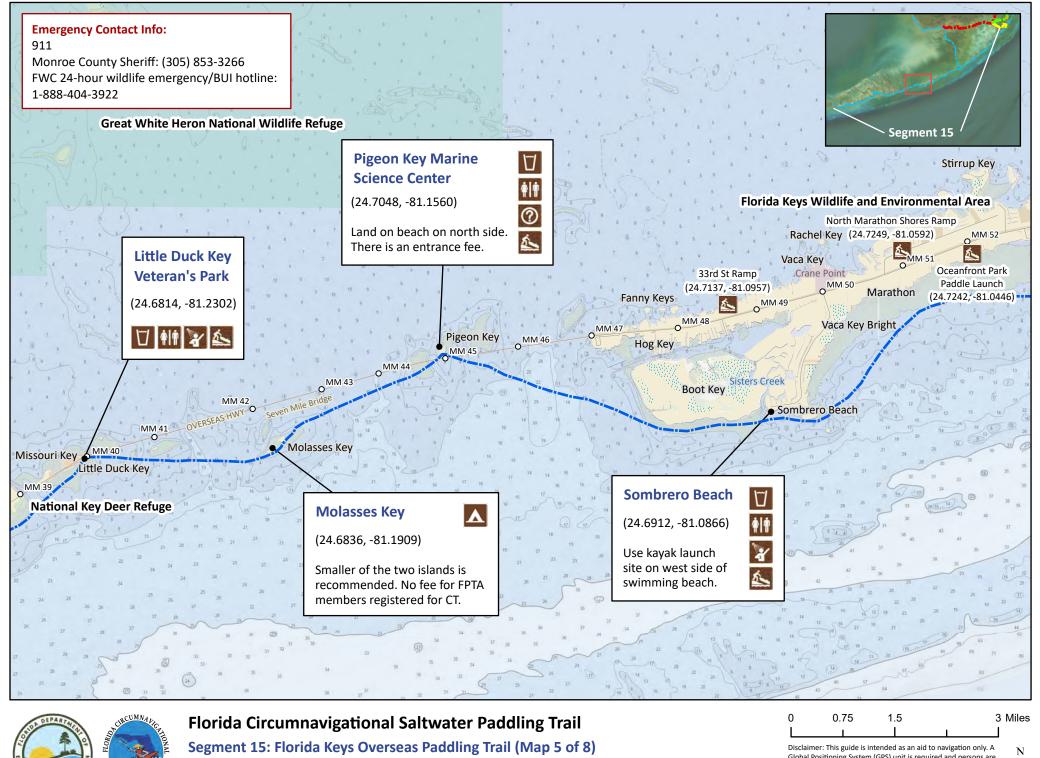

Distance: 111 miles Duration: 9-10 days Global Positioning System (GPS) unit is required and persons are encouraged to supplement these maps with NOAA charts or Updated: 1/2023

Segment 15: Florida Keys Overseas Paddling Trail (Map 2 of 8)

Begin: John Pennekamp State Park, Key Largo End: Fort Zachary Taylor Historic State Park, Key West Distance: 111 miles Duration: 9-10 days Disclaimer: This guide is intended as an aid to navigation only. A Global Positioning System (GPS) unit is required and persons are encouraged to supplement these maps with NOAA charts or Updated: 1/2023