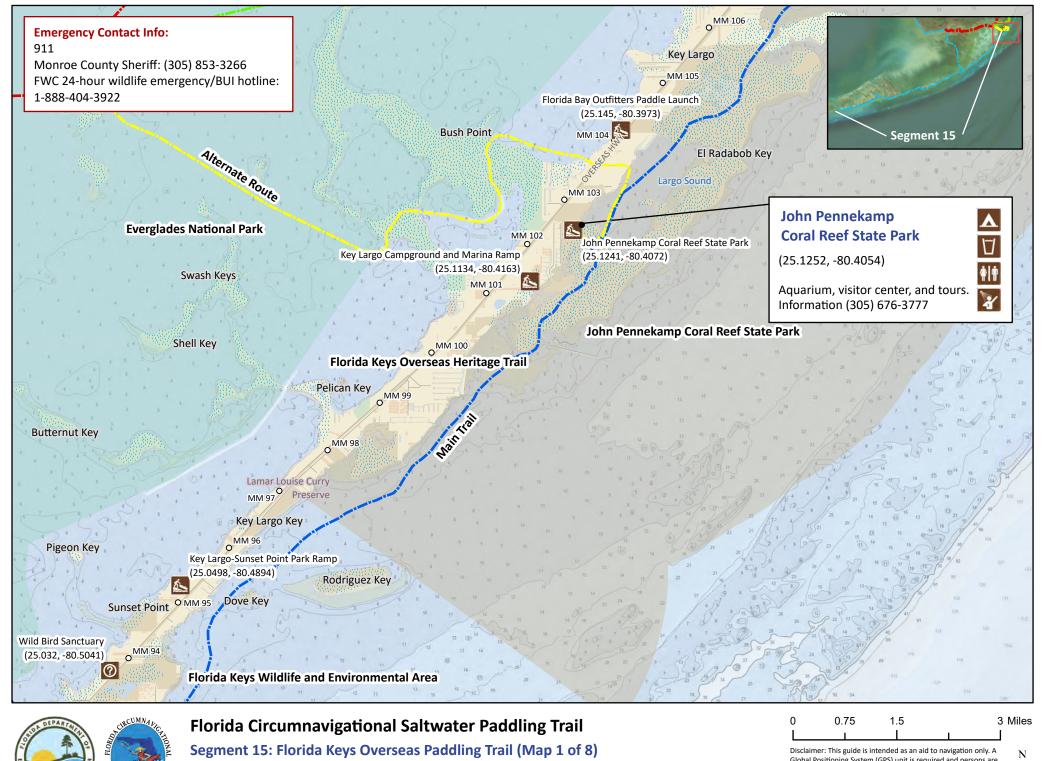

Begin: John Pennekamp State Park, Key Largo End: Fort Zachary Taylor Historic State Park, Key West Distance: 111 miles Duration: 9-10 days Disclaimer: This guide is intended as an aid to navigation only. A Global Positioning System (GPS) unit is required and persons are encouraged to supplement these maps with NOAA charts or Updated: 1/2023