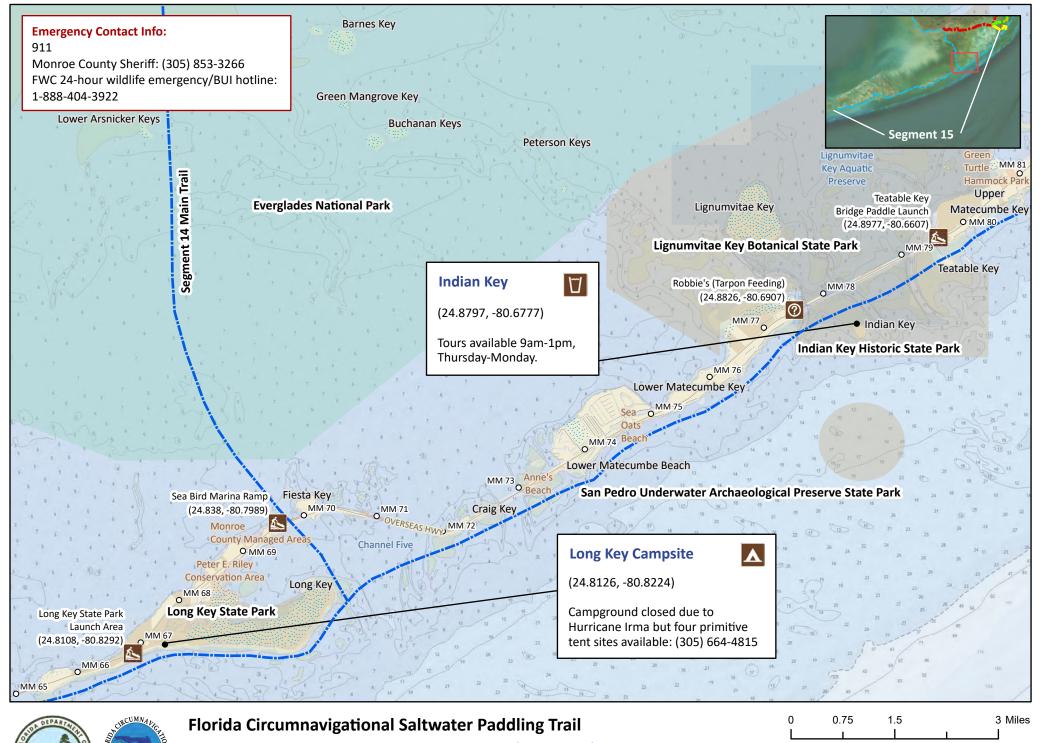

Updated: 1/2023

Distance: 111 miles Duration: 9-10 days

Global Positioning System (GPS) unit is required and persons are encouraged to supplement these maps with NOAA charts or Updated: 1/2023

Distance: 111 miles Duration: 9-10 days Global Positioning System (GPS) unit is required and persons are encouraged to supplement these maps with NOAA charts or