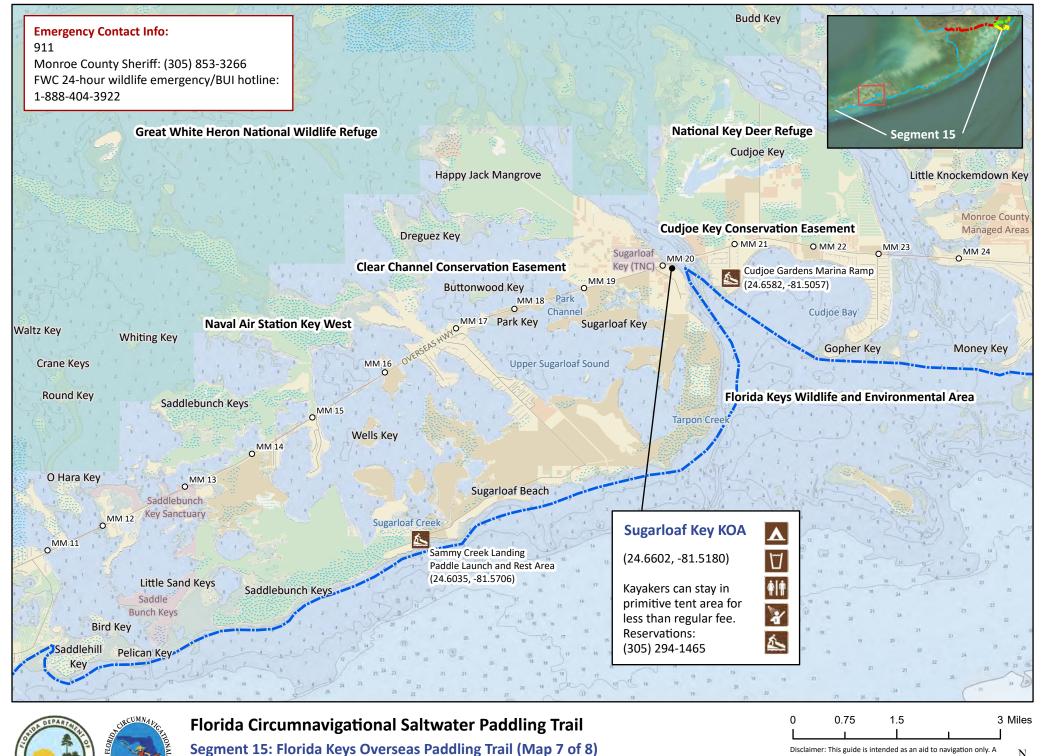

Updated: 1/2023

Distance: 111 miles Duration: 9-10 days

Global Positioning System (GPS) unit is required and persons are encouraged to supplement these maps with NOAA charts or Updated: 1/2023

Distance: 111 miles Duration: 9-10 days Global Positioning System (GPS) unit is required and persons are encouraged to supplement these maps with NOAA charts or