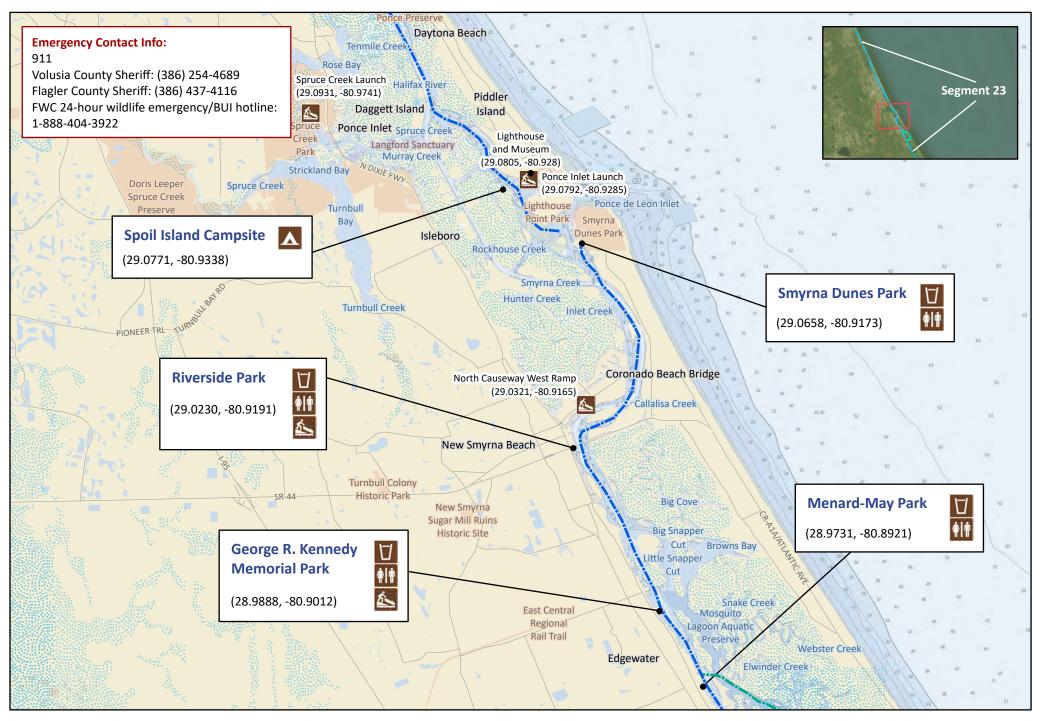

## Florida Circumnavigational Saltwater Paddling Trail

Segment 23: Tomoka/Pellicer (Map 3 of 5)

Begin: Canaveral National Seashore's County Line Island End: Silver Lake Spoil Island Distance: 52.1 miles Duration: 3 days

| 0        | 0.75                                                                      | 1.5              |                | 3 Miles  |
|----------|---------------------------------------------------------------------------|------------------|----------------|----------|
|          |                                                                           |                  |                |          |
| Global I | ner: This guide is in<br>Positioning System<br>aged to supplemen<br>agos. | (GPS) unit is re | quired and per | sons are |

Updated: 1/2023