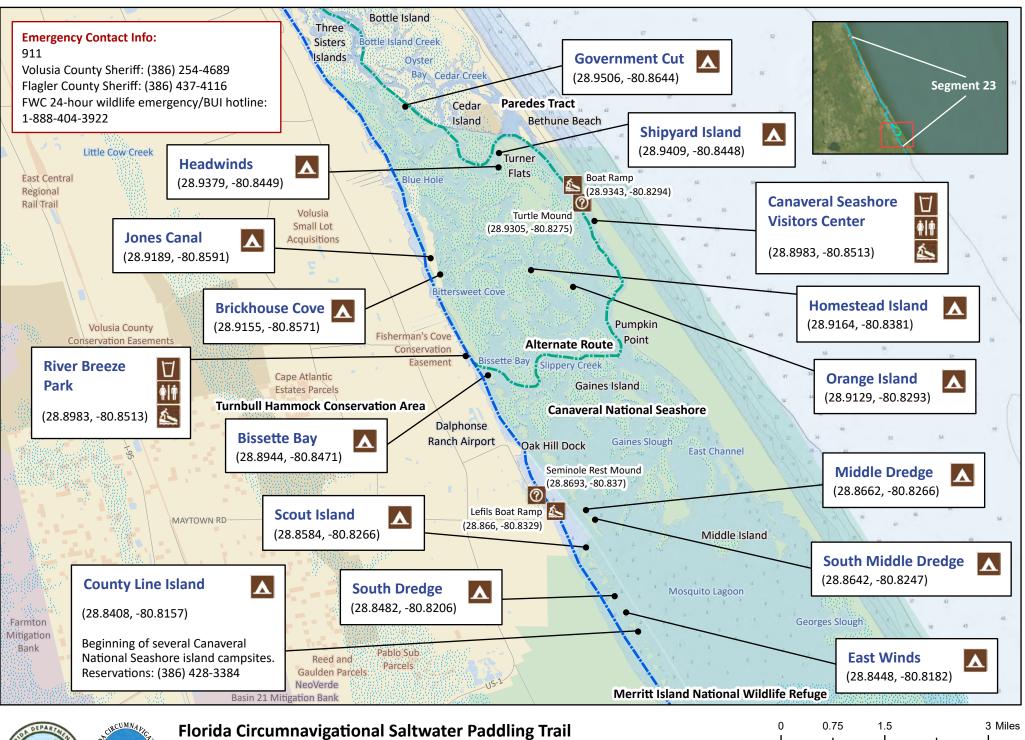

Segment 23: Tomoka/Pellicer (Map 1 of 5)

Begin: Canaveral National Seashore's County Line Island End: Silver Lake Spoil Island Distance: 52.1 miles Duration: 3 days Disclaimer: This guide is intended as an aid to navigation only. A Global Positioning System (GPS) unit is required and persons are encouraged to supplement these maps with NOAA charts or other maps. Updated: 1/2023

## Florida Circumnavigational Saltwater Paddling Trail Segment 23: Tomoka/Pellicer (Map 2 of 5)

Begin: Canaveral National Seashore's County Line Island End: Silver Lake Spoil Island Distance: 52.1 miles Duration: 3 days 0 0.75 1.5 3 Miles

Disclaimer: This guide is intended as an aid to navigation only. A Global Positioning System (GPS) unit is required and persons are encouraged to supplement these maps with NOAA charts or other maps. Updated: 1/2023