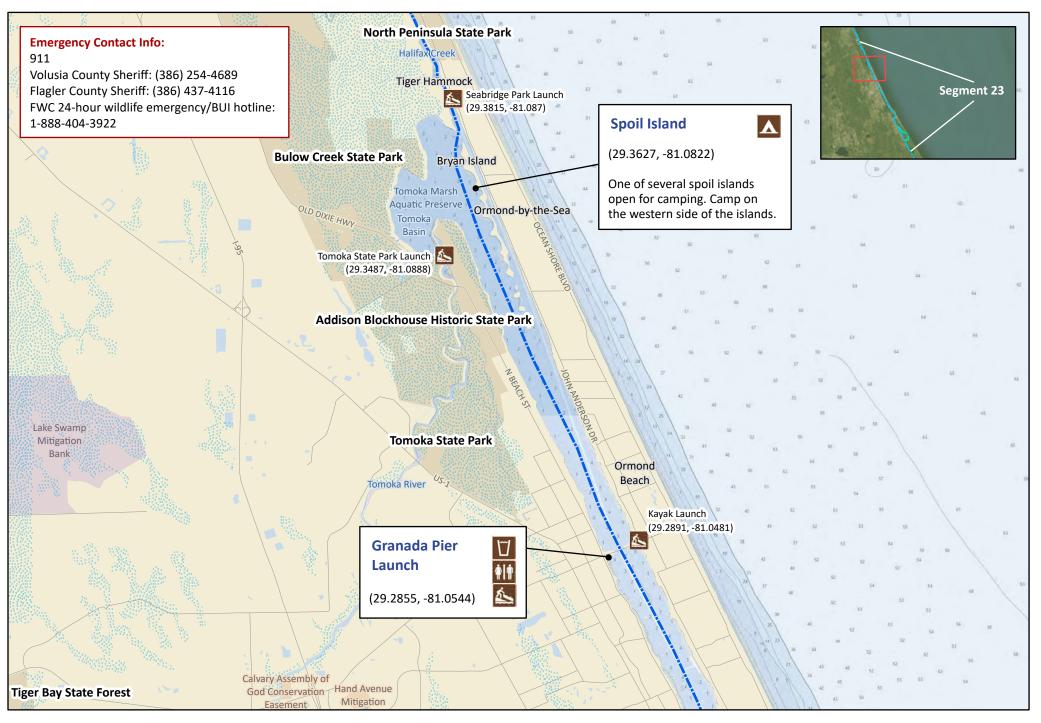

Segment 23: Tomoka/Pellicer (Map 1 of 5)

Begin: Canaveral National Seashore's County Line Island End: Silver Lake Spoil Island Distance: 52.1 miles Duration: 3 days Disclaimer: This guide is intended as an aid to navigation only. A Global Positioning System (GPS) unit is required and persons are encouraged to supplement these maps with NOAA charts or other maps. Updated: 1/2023

Disclaimer: This guide is intended as an aid to navigation only. A Global Positioning System (GPS) unit is required and persons are encouraged to supplement these maps with NOAA charts or other maps. Updated: 1/2023