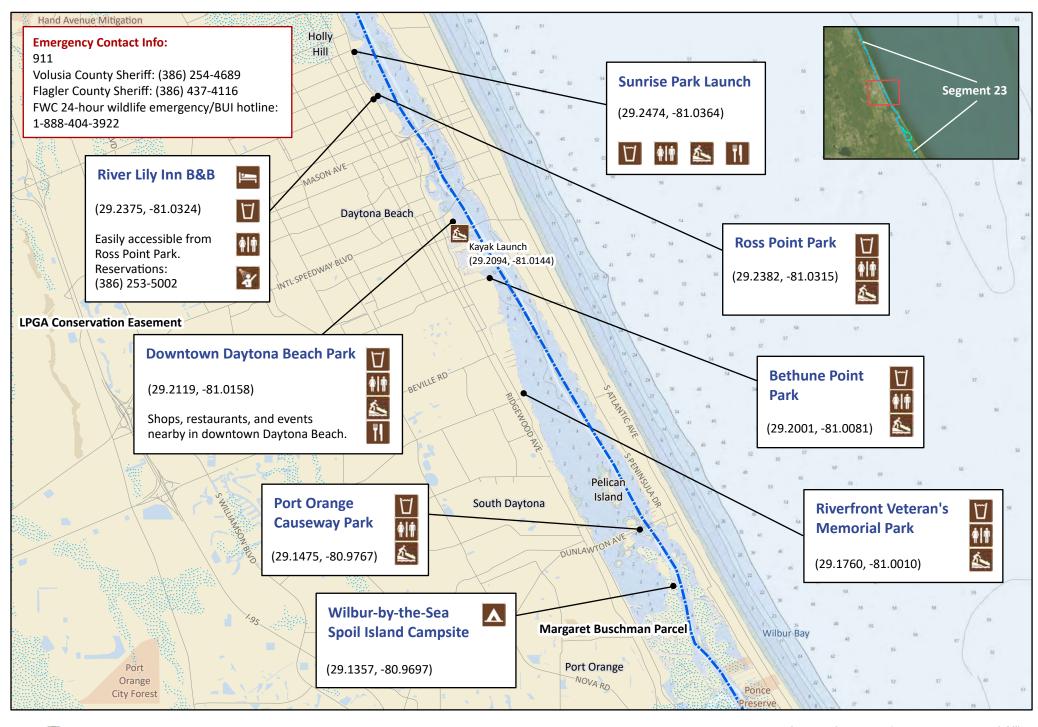

## Florida Circumnavigational Saltwater Paddling Trail Segment 23: Tomoka/Pellicer (Map 5 of 5)

Begin: Canaveral National Seashore's County Line Island End: Silver Lake Spoil Island Distance: 52.1 miles Duration: 3 days Disclaimer: This guide is intended as an aid to navigation only. A Global Positioning System (GPS) unit is required and persons are encouraged to supplement these maps with NOAA charts or other maps. Updated: 1/2023