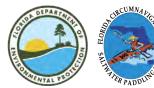

## Florida Circumnavigational Saltwater Paddling Trail

Segment 23: Tomoka/Pellicer (Map 4 of 5)

Begin: Canaveral National Seashore's County Line Island End: Silver Lake Spoil Island Distance: 52.1 miles Duration: 3 days

| L I I I I I I I I I I I I I I I I I I I | 0 | 0.75                  | 1.5 | 3 | 8 Miles |
|-----------------------------------------|---|-----------------------|-----|---|---------|
|                                         |   | 1                     |     |   |         |
|                                         |   | nor: This quido is is |     |   |         |

other maps.

Updated: 1/2023