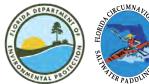

## Florida Circumnavigational Saltwater Paddling Trail

Segment 23: Tomoka/Pellicer (Map 3 of 5)

Begin: Canaveral National Seashore's County Line Island End: Silver Lake Spoil Island Distance: 52.1 miles Duration: 3 days

| 0        | 0.75                                                                      | 1.5              |                | 3 Miles  |
|----------|---------------------------------------------------------------------------|------------------|----------------|----------|
|          |                                                                           |                  |                |          |
| Global I | ner: This guide is in<br>Positioning System<br>aged to supplemen<br>agos. | (GPS) unit is re | quired and per | sons are |

Updated: 1/2023