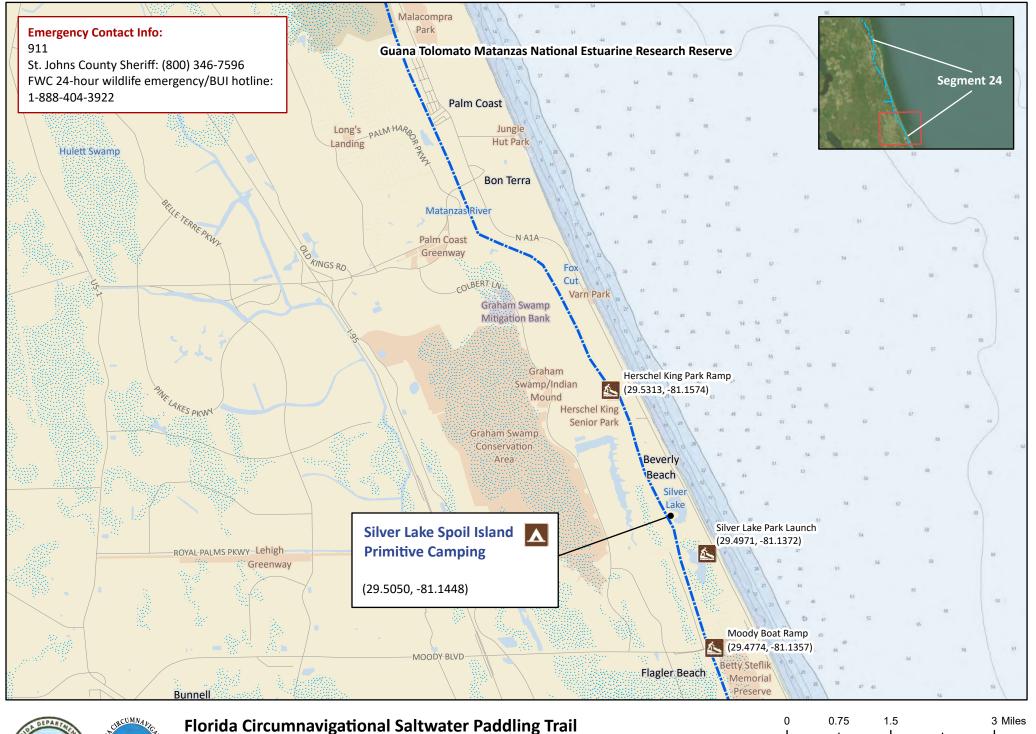

Segment 24: St. Augustine (Map 1 of 4)

Begin: Silver Lake Spoil Island End: St. Augustine

Distance: 30.3 miles Duration: 2 days

Disclaimer: This guide is intended as an aid to navigation only. A Global Positioning System (GPS) unit is required and persons are encouraged to supplement these maps with NOAA charts or Updated: 1/2023

Updated: 1/2023