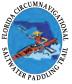

## Florida Circumnavigational Saltwater Paddling Trail

Segment 24: St. Augustine (Map 3 of 4)

Begin: Silver Lake Spoil Island End: St. Augustine

Distance: 30.3 miles Duration: 2 days

Disclaimer: This guide is intended as an aid to navigation only. A Global Positioning System (GPS) unit is required and persons are encouraged to supplement these maps with NOAA charts or Updated: 1/2023

Updated: 1/2023