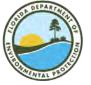

Segment 24: St. Augustine (Map 2 of 4)

Begin: Silver Lake Spoil Island End: St. Augustine

Distance: 30.3 miles
Duration: 2 days

Disclaimer: This guide is intended as an aid to navigation only. A Global Positioning System (GPS) unit is required and persons are encouraged to supplement these maps with NOAA charts or other maps.

Updated: 1/2023