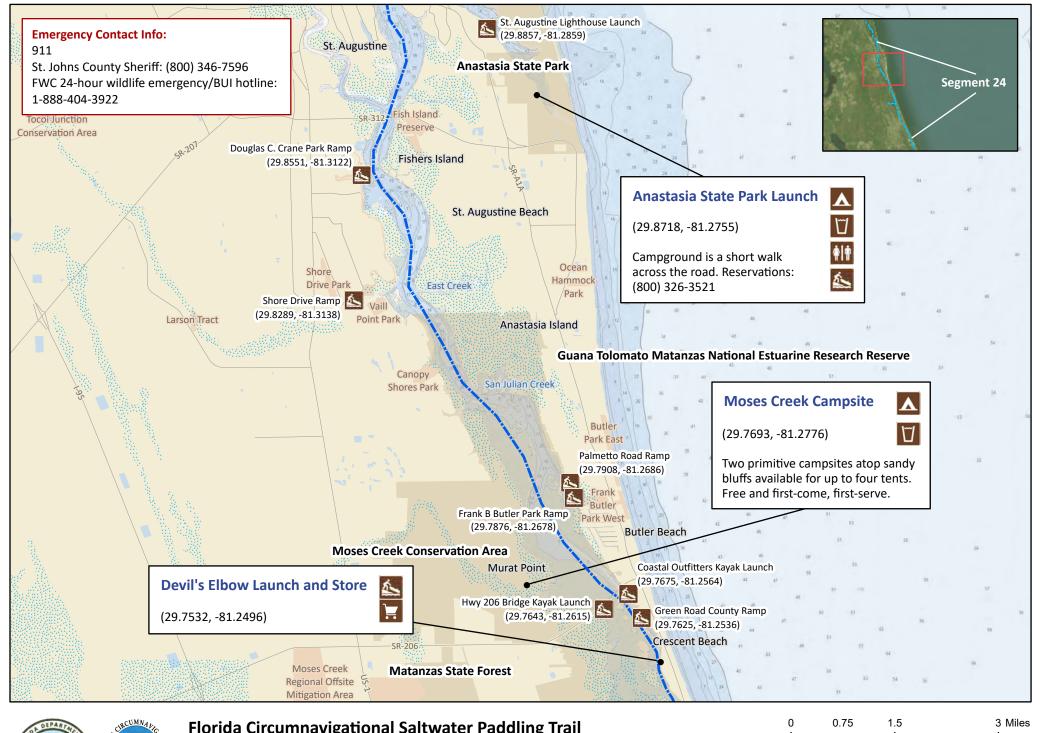

Segment 24: St. Augustine (Map 1 of 4)

Begin: Silver Lake Spoil Island End: St. Augustine

Distance: 30.3 miles Duration: 2 days

Disclaimer: This guide is intended as an aid to navigation only. A Global Positioning System (GPS) unit is required and persons are encouraged to supplement these maps with NOAA charts or Updated: 1/2023

Updated: 1/2023