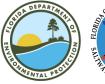

Segment 3: Panama City Beach/St. Andrews Bay (Map 4 of 6)

Begin: Grayton Beach State Park
End: St. Joseph's Bay State Buffer Preserve's Deal Tract

Distance: 63 miles, depending on side trips Duration: 4-5 days Disclaimer: This guide is intended as an aid to navigation only. A Global Positioning System (GPS) unit is required and persons are encouraged to supplement these maps with NOAA charts or other maps.