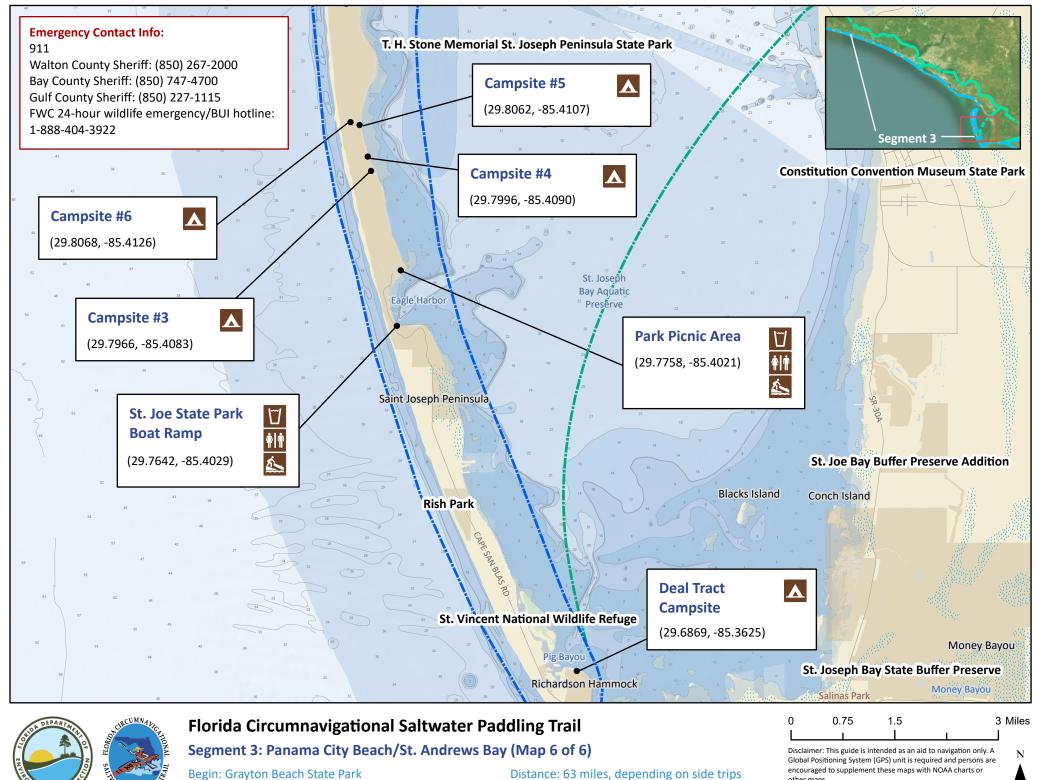

Updated: 9/28/2023

Segment 3: Panama City Beach/St. Andrews Bay (Map 5 of 6)

Begin: Grayton Beach State Park End: St. Joseph's Bay State Buffer Preserve's Deal Tract Distance: 63 miles, depending on side trips Duration: 4-5 days