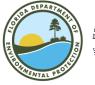

Segment 3: Panama City Beach/St. Andrews Bay (Map 3 of 6)

Begin: Grayton Beach State Park End: St. Joseph's Bay State Buffer Preserve's Deal Tract Distance: 63 miles, depending on side trips Duration: 4-5 days

Disclaimer: This guide is intended as an aid to navigation only. A Global Positioning System (GPS) unit is required and persons are encouraged to supplement these maps with NOAA charts or Updated: 9/28/2023