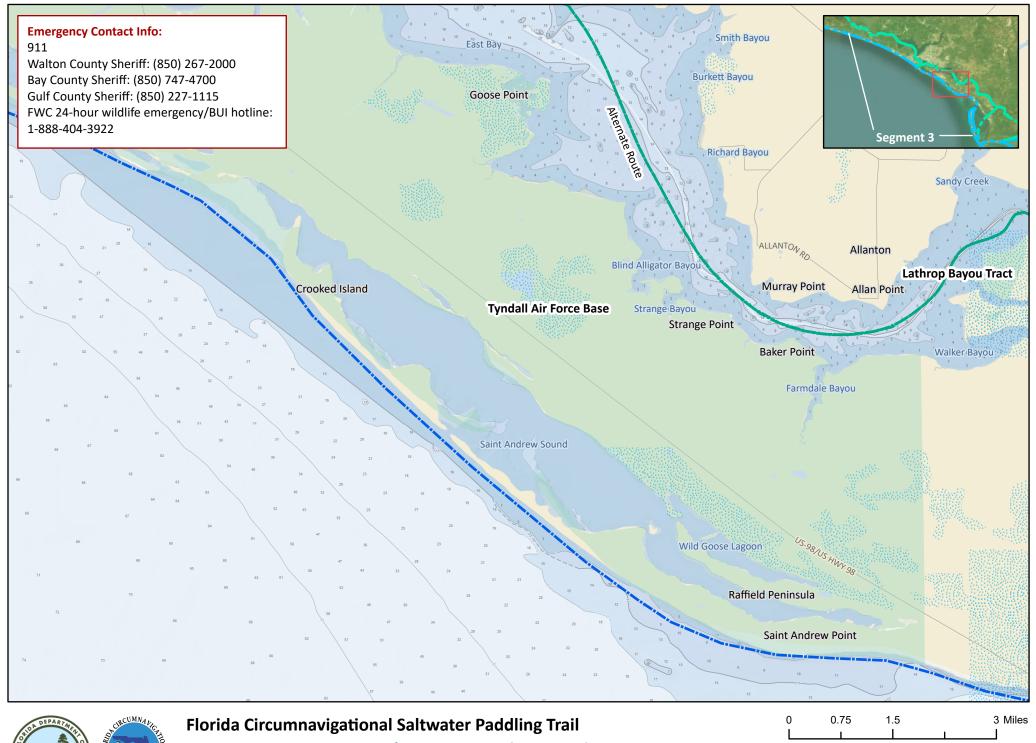

Updated: 9/28/2023

Segment 3: Panama City Beach/St. Andrews Bay (Map 5 of 6)

Begin: Grayton Beach State Park End: St. Joseph's Bay State Buffer Preserve's Deal Tract Distance: 63 miles, depending on side trips Duration: 4-5 days

Global Positioning System (GPS) unit is required and persons are encouraged to supplement these maps with NOAA charts or Updated: 9/28/2023

Duration: 4-5 days

End: St. Joseph's Bay State Buffer Preserve's Deal Tract