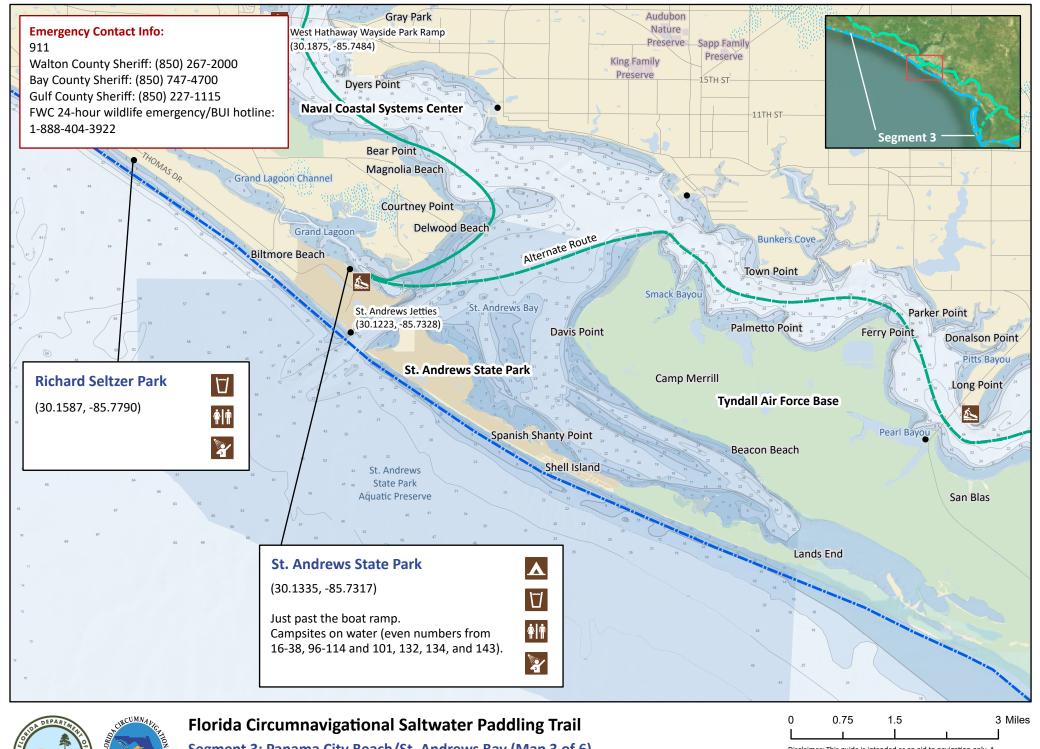

Segment 3: Panama City Beach/St. Andrews Bay (Map 3 of 6)

Begin: Grayton Beach State Park End: St. Joseph's Bay State Buffer Preserve's Deal Tract Distance: 63 miles, depending on side trips Duration: 4-5 days

Disclaimer: This guide is intended as an aid to navigation only. A Global Positioning System (GPS) unit is required and persons are encouraged to supplement these maps with NOAA charts or Updated: 9/28/2023