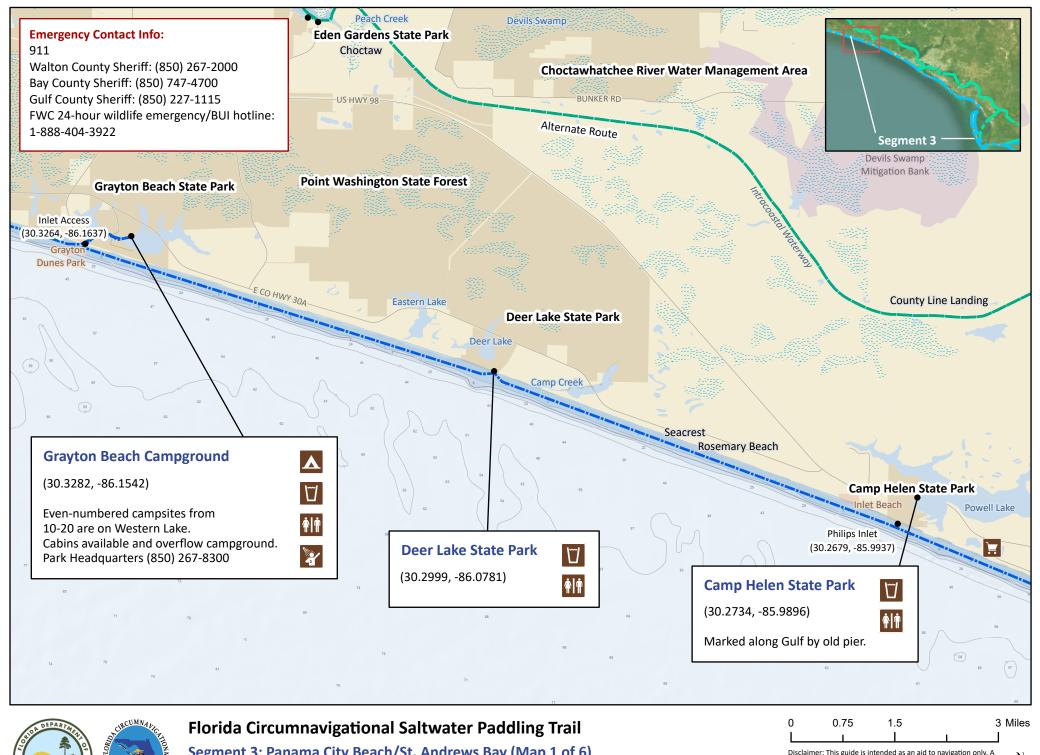

Segment 3: Panama City Beach/St. Andrews Bay (Map 1 of 6)

Begin: Grayton Beach State Park End: St. Joseph's Bay State Buffer Preserve's Deal Tract Distance: 63 miles, depending on side trips Duration: 4-5 days

Disclaimer: This guide is intended as an aid to navigation only. A Global Positioning System (GPS) unit is required and persons are encouraged to supplement these maps with NOAA charts or Updated: 9/28/2023

Begin: Grayton Beach State Park End: St. Joseph's Bay State Buffer Preserve's Deal Tract Distance: 63 miles, depending on side trips Duration: 4-5 days

Updated: 9/28/2023

encouraged to supplement these maps with NOAA charts or