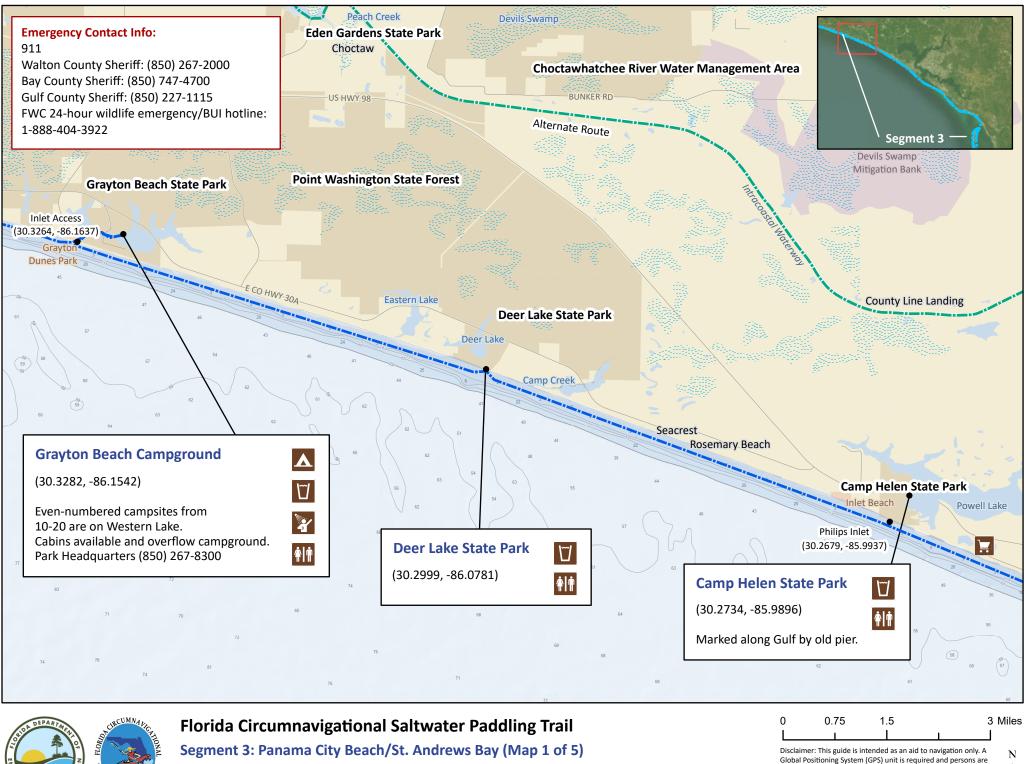

Begin: Grayton Beach State Park End: St. Joseph's Bay State Buffer Preserve's Deal Tract Distance: 63 miles, depending on side trips Duration: 4-5 days Disclammer: This guide is intended as an aid to havigation only. A Global Positioning System (GPS) unit is required and persons are encouraged to supplement these maps with NOAA charts or other maps. Updated: 12/2022

Segment 3: Panama City Beach/St. Andrews Bay (Map 2 of 5)

Begin: Grayton Beach State Park End: St. Joseph's Bay State Buffer Preserve's Deal Tract Distance: 63 miles, depending on side trips Duration: 4-5 days Disclaimer: This guide is intended as an aid to navigation only. A Global Positioning System (GPS) unit is required and persons are encouraged to supplement these maps with NOAA charts or other maps. Updated: 12/2022