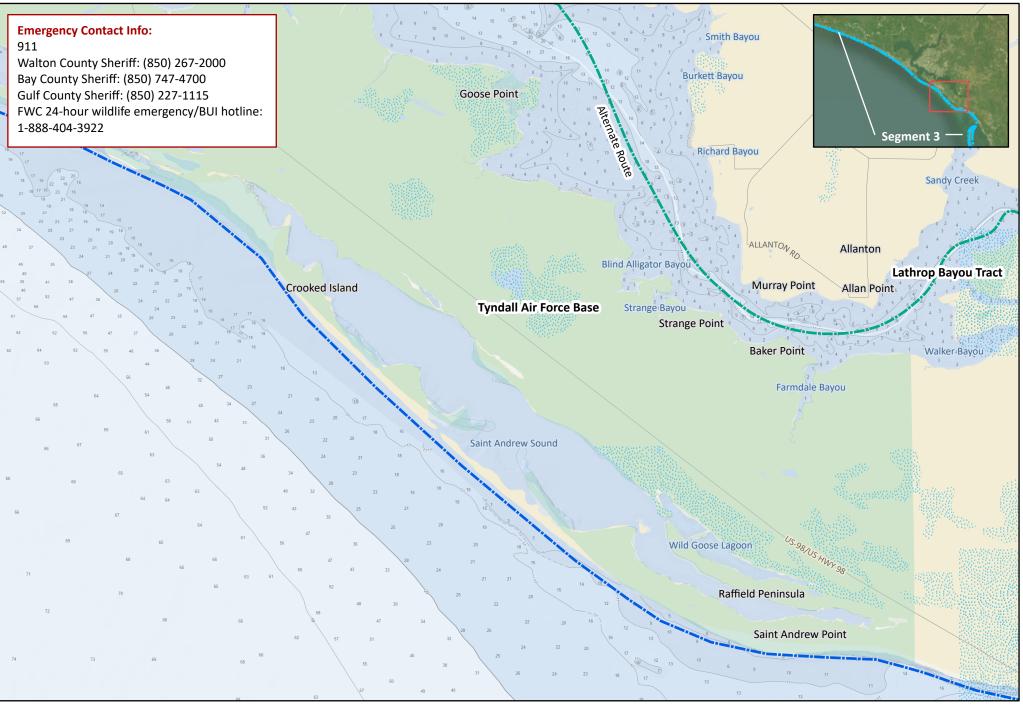

## Florida Circumnavigational Saltwater Paddling Trail Segment 3: Panama City Beach/St. Andrews Bay (Map 3 of 5)

Begin: Grayton Beach State Park End: St. Joseph's Bay State Buffer Preserve's Deal Tract Distance: 63 miles, depending on side trips Duration: 4-5 days Disclaimer: This guide is intended as an aid to navigation only. A Global Positioning System (GPS) unit is required and persons are encouraged to supplement these maps with NOAA charts or other maps. Updated: 12/2022

## Florida Circumnavigational Saltwater Paddling Trail Segment 3: Panama City Beach/St. Andrews Bay (Map 4 of 5)

Begin: Grayton Beach State Park End: St. Joseph's Bay State Buffer Preserve's Deal Tract Distance: 63 miles, depending on side trips Duration: 4-5 days 0 0.75 1.5 3 Miles