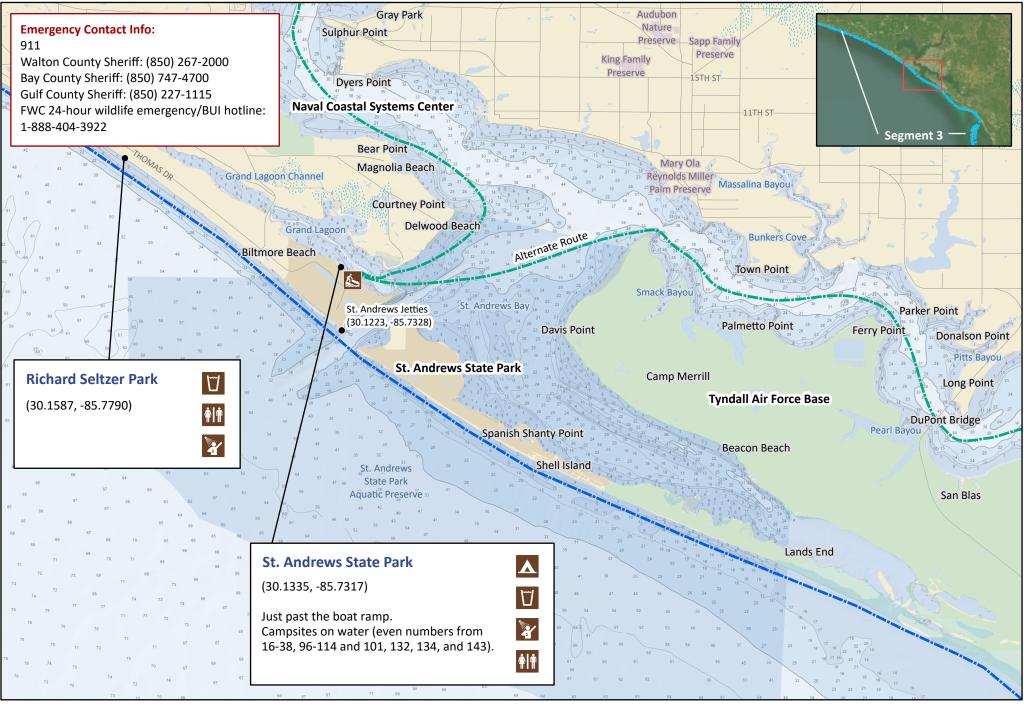

## Florida Circumnavigational Saltwater Paddling Trail Segment 3: Panama City Beach/St. Andrews Bay (Map 4 of 5)

Begin: Grayton Beach State Park End: St. Joseph's Bay State Buffer Preserve's Deal Tract Distance: 63 miles, depending on side trips Duration: 4-5 days 0 0.75 1.5 3 Miles

Global Positioning System (GPS) unit is required and persons are encouraged to supplement these maps with NOAA charts or other maps. Updated: 12/2022