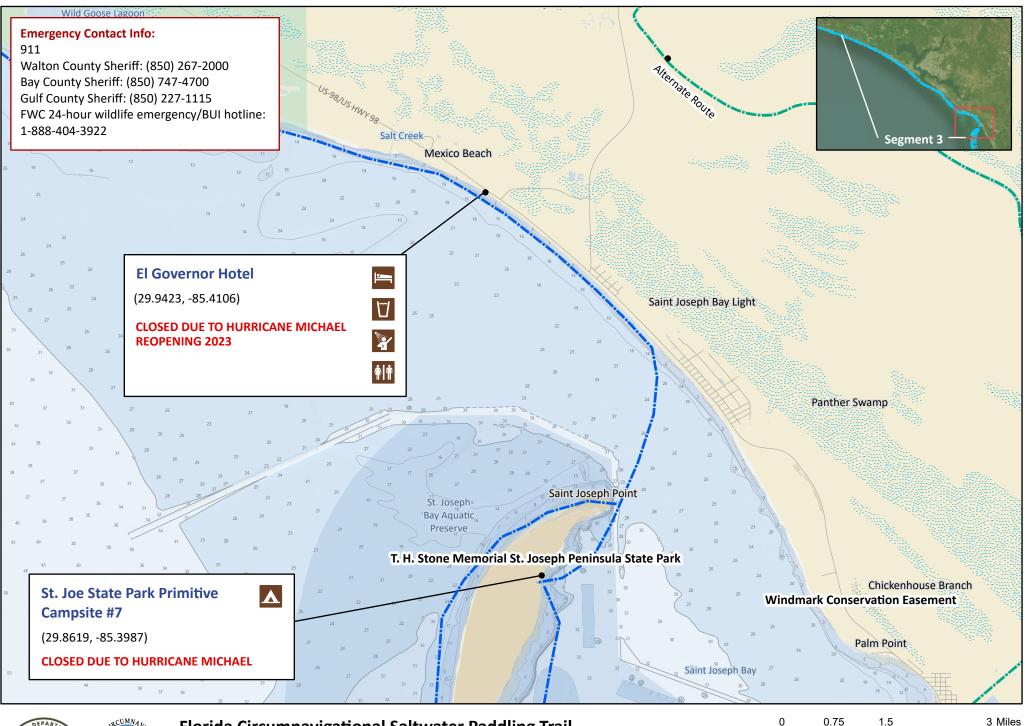

## Florida Circumnavigational Saltwater Paddling Trail Segment 3: Panama City Beach/St. Andrews Bay (Map 4 of 5)

Begin: Grayton Beach State Park End: St. Joseph's Bay State Buffer Preserve's Deal Tract Distance: 63 miles, depending on side trips Duration: 4-5 days 0 0.75 1.5 3 Miles

Global Positioning System (GPS) unit is required and persons are encouraged to supplement these maps with NOAA charts or other maps. Updated: 12/2022