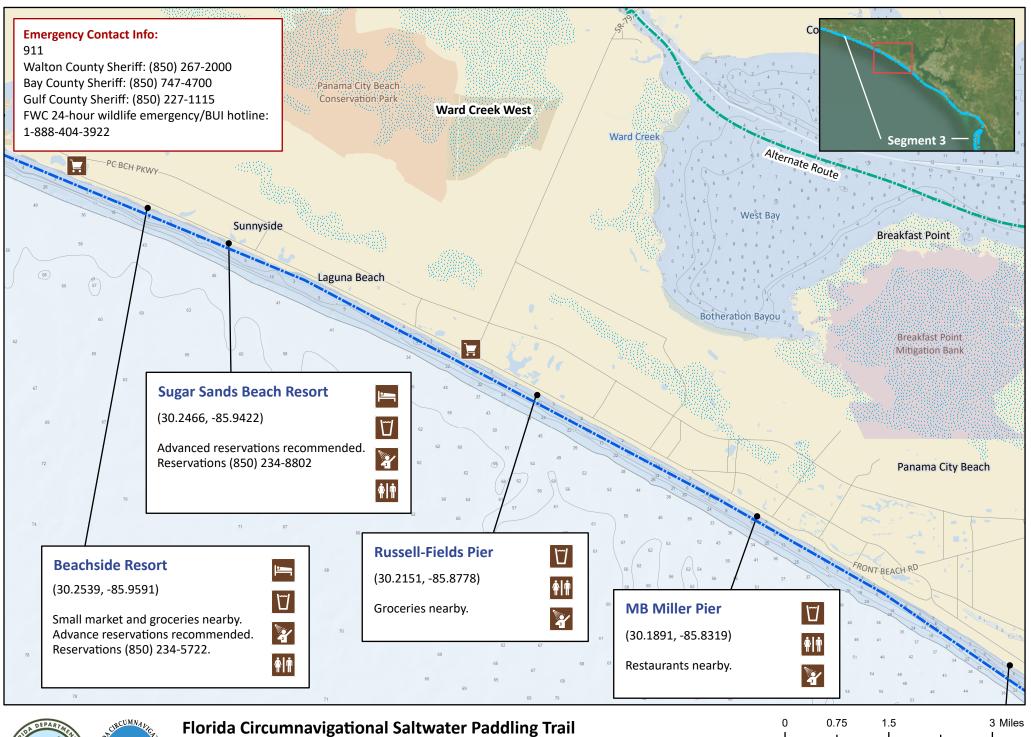

## Florida Circumnavigational Saltwater Paddling Trail Segment 3: Panama City Beach/St. Andrews Bay (Map 3 of 5)

Begin: Grayton Beach State Park End: St. Joseph's Bay State Buffer Preserve's Deal Tract Distance: 63 miles, depending on side trips Duration: 4-5 days Disclaimer: This guide is intended as an aid to navigation only. A Global Positioning System (GPS) unit is required and persons are encouraged to supplement these maps with NOAA charts or other maps. Updated: 12/2022

1.5

0.75

3 Miles