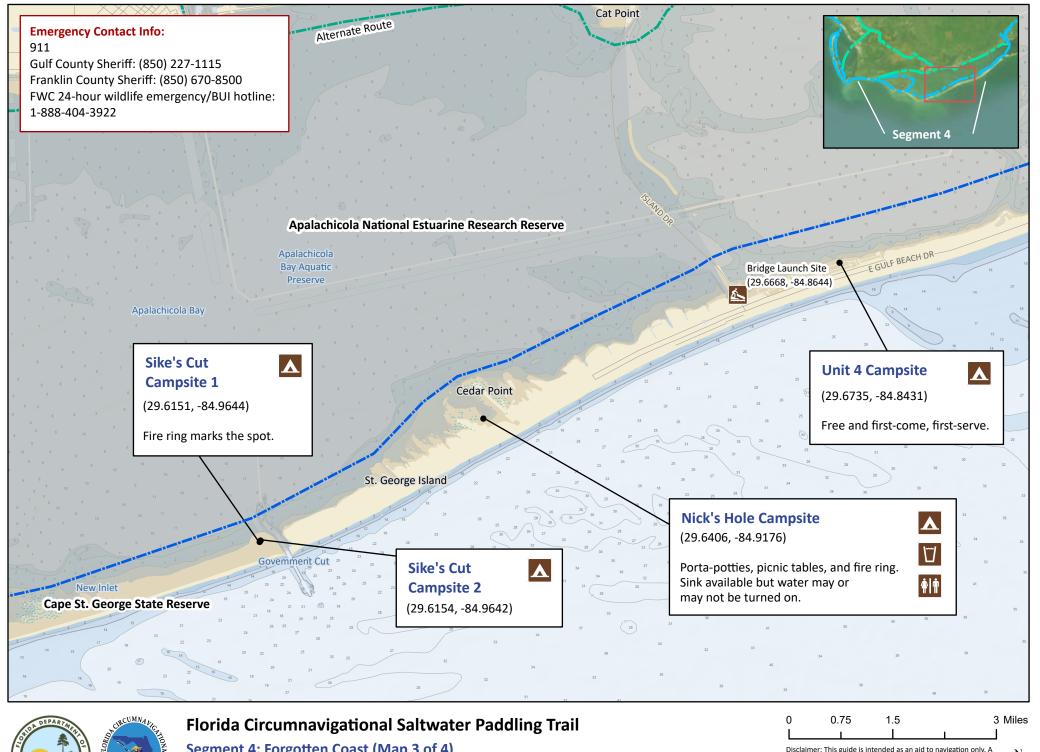

Segment 4: Forgotten Coast (Map 3 of 4)

Begin: St. Joseph's Bay State Buffer Preserve's Deal Tract End: Gap Point Campsite, Dr. Julian G. Bruce St. George Island State Park Distance: 52.8 miles Duration: 5 days

Disclaimer: This guide is intended as an aid to navigation only. A Global Positioning System (GPS) unit is required and persons are encouraged to supplement these maps with NOAA charts or Updated: 9/28/2023

Begin: St. Joseph's Bay State Buffer Preserve's Deal Tract End: Gap Point Campsite, Dr. Julian G. Bruce St. George Island State Park Distance: 52.8 miles Duration: 5 days

encouraged to supplement these maps with NOAA charts or Updated: 9/28/2023