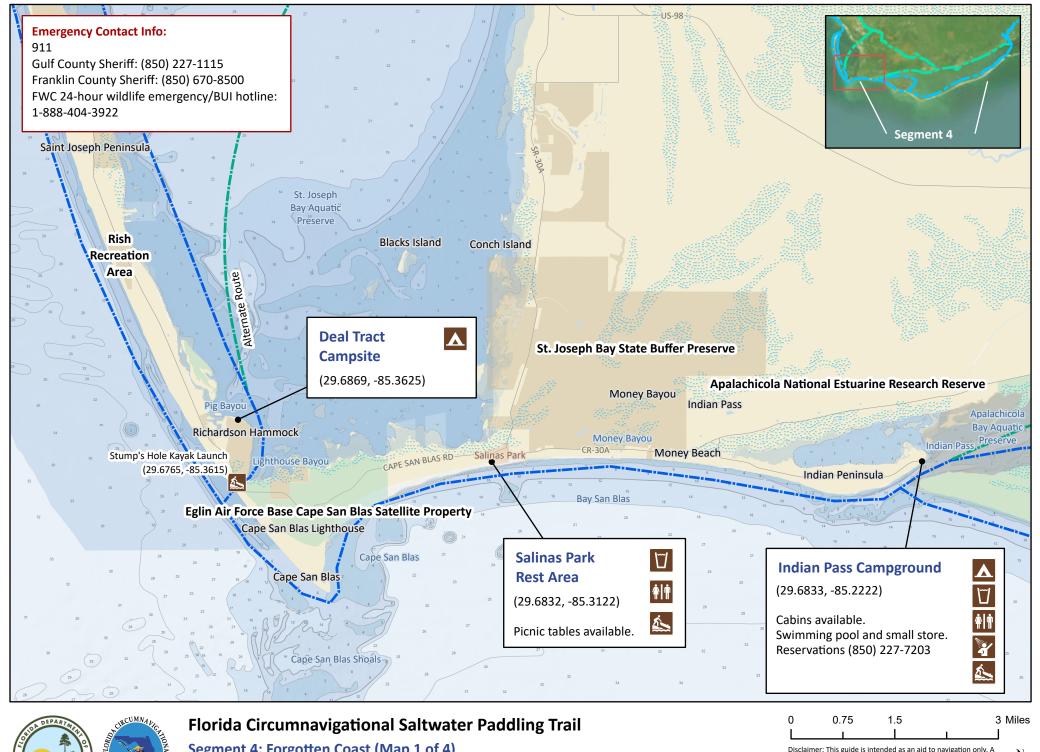

Segment 4: Forgotten Coast (Map 1 of 4)

Begin: St. Joseph's Bay State Buffer Preserve's Deal Tract End: Gap Point Campsite, Dr. Julian G. Bruce St. George Island State Park Distance: 52.8 miles Duration: 5 days

Disclaimer: This guide is intended as an aid to navigation only. A Global Positioning System (GPS) unit is required and persons are encouraged to supplement these maps with NOAA charts or Updated: 9/28/2023