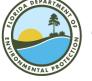

Begin: St. Joseph's Bay State Buffer Preserve's Deal Tract End: Gap Point Campsite, Dr. Julian G. Bruce St. George Island State Park Distance: 52.8 miles Duration: 5 days

encouraged to supplement these maps with NOAA charts or Updated: 9/28/2023