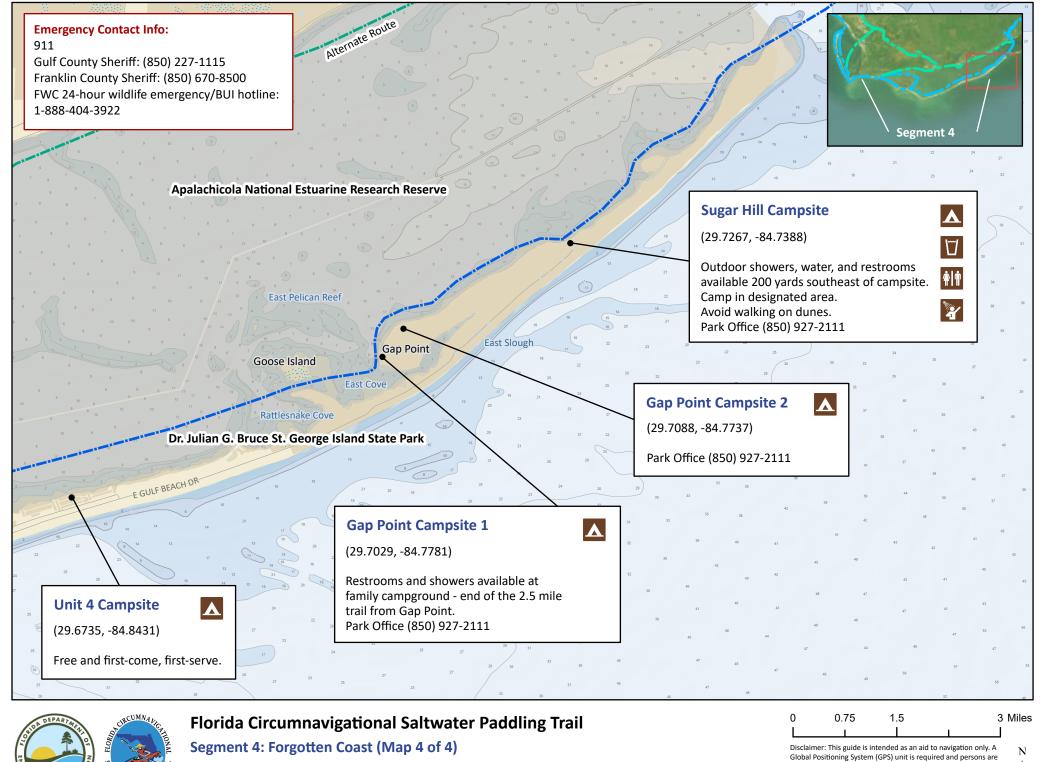

Segment 4: Forgotten Coast (Map 1 of 4)

Begin: St. Joseph's Bay State Buffer Preserve's Deal Tract End: Gap Point Campsite, Dr. Julian G. Bruce St. George Island State Park Distance: 52.8 miles Duration: 5 days

Begin: St. Joseph's Bay State Buffer Preserve's Deal Tract End: Gap Point Campsite, Dr. Julian G. Bruce St. George Island State Park Distance: 52.8 miles Duration: 5 days

encouraged to supplement these maps with NOAA charts or Updated: 9/28/2023