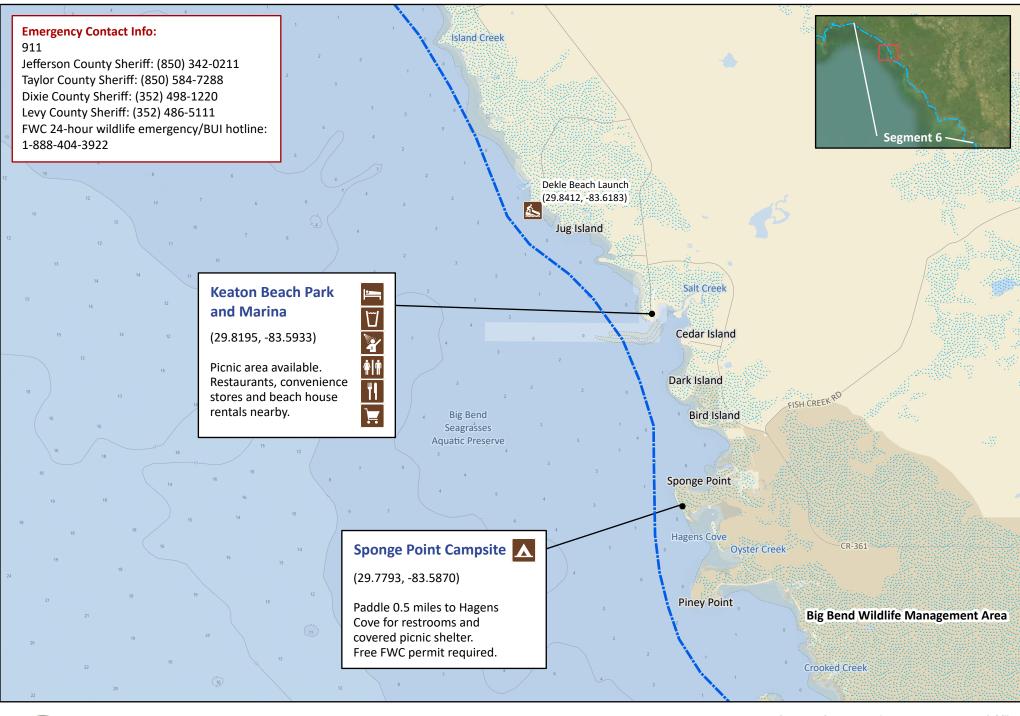

## Florida Circumnavigational Saltwater Paddling Trail

Segment 6: Big Bend (Map 5 of 10)

Begin: Econfina River State Park End: Cross Florida Greenway Spoil Island Campsite Distance: 136.5 miles Duration: 14-15 days