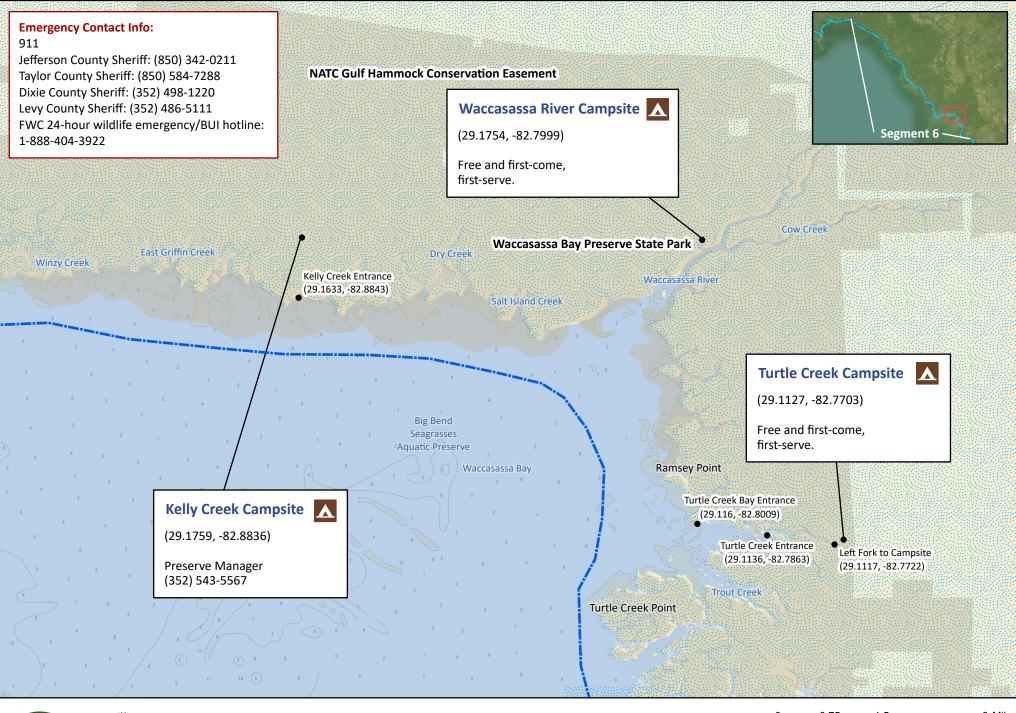

Segment 6: Big Bend (Map 8 of 10)

Begin: Econfina River State Park End: Cross Florida Greenway Spoil Island Campsite Distance: 136.5 miles Duration: 14-15 days