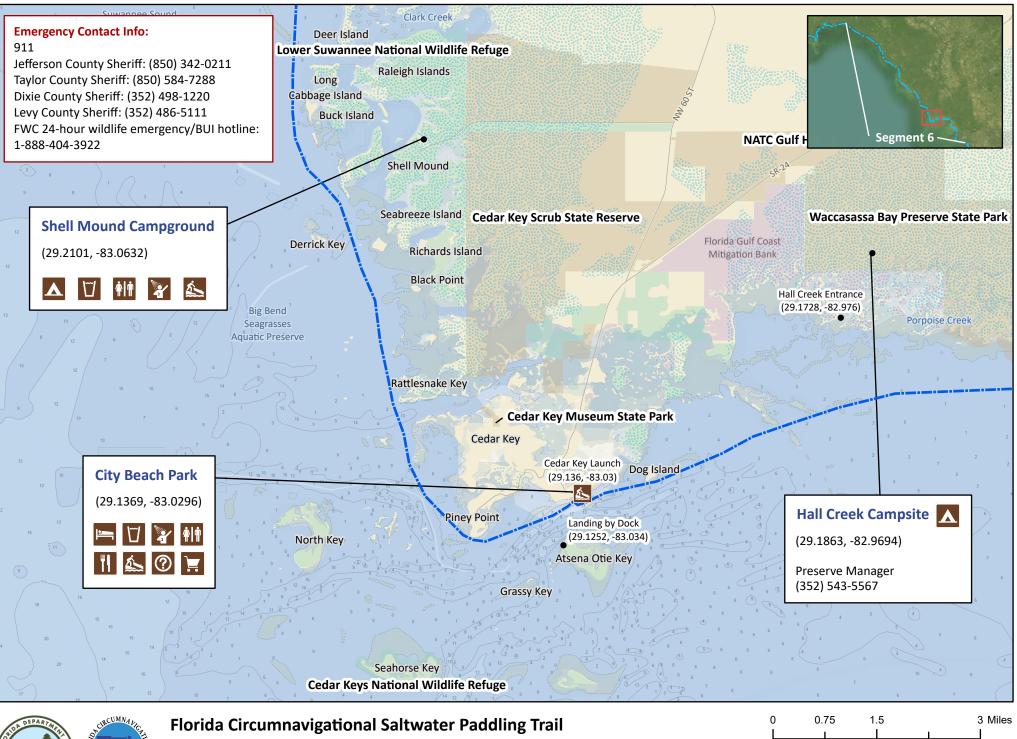

## Florida Circumnavigational Saltwater Paddling Trail Segment 6: Big Bend (Map 9 of 10)

Begin: Econfina River State Park End: Cross Florida Greenway Spoil Island Campsite

Distance: 136.5 miles Duration: 14-15 days