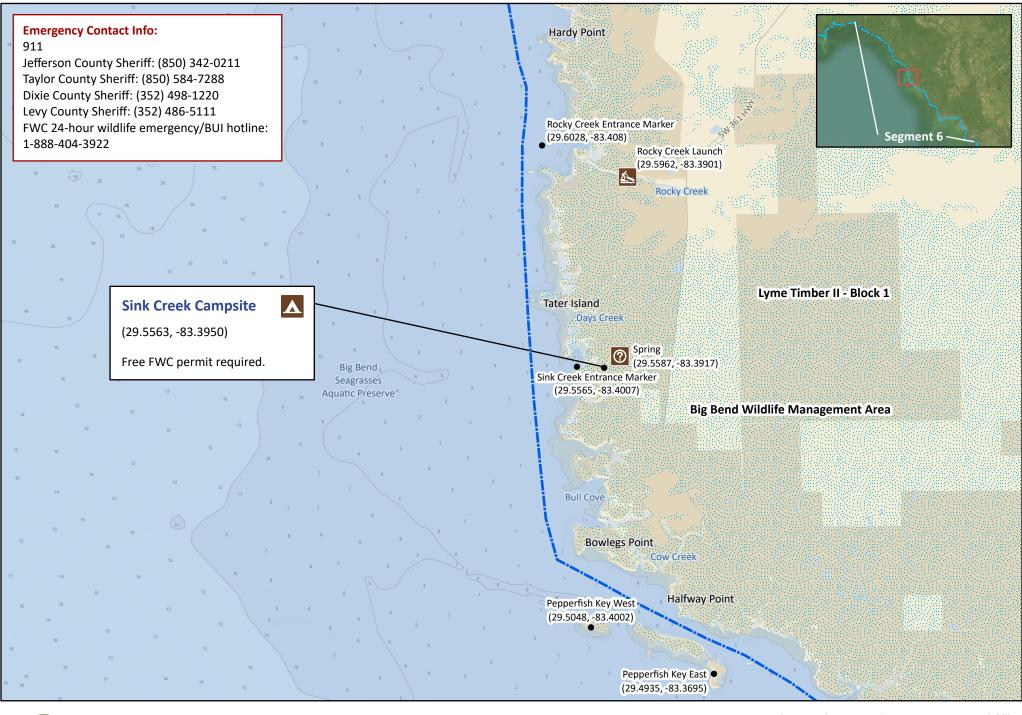

## Florida Circumnavigational Saltwater Paddling Trail

Segment 6: Big Bend (Map 5 of 10)

Begin: Econfina River State Park End: Cross Florida Greenway Spoil Island Campsite Distance: 136.5 miles Duration: 14-15 days