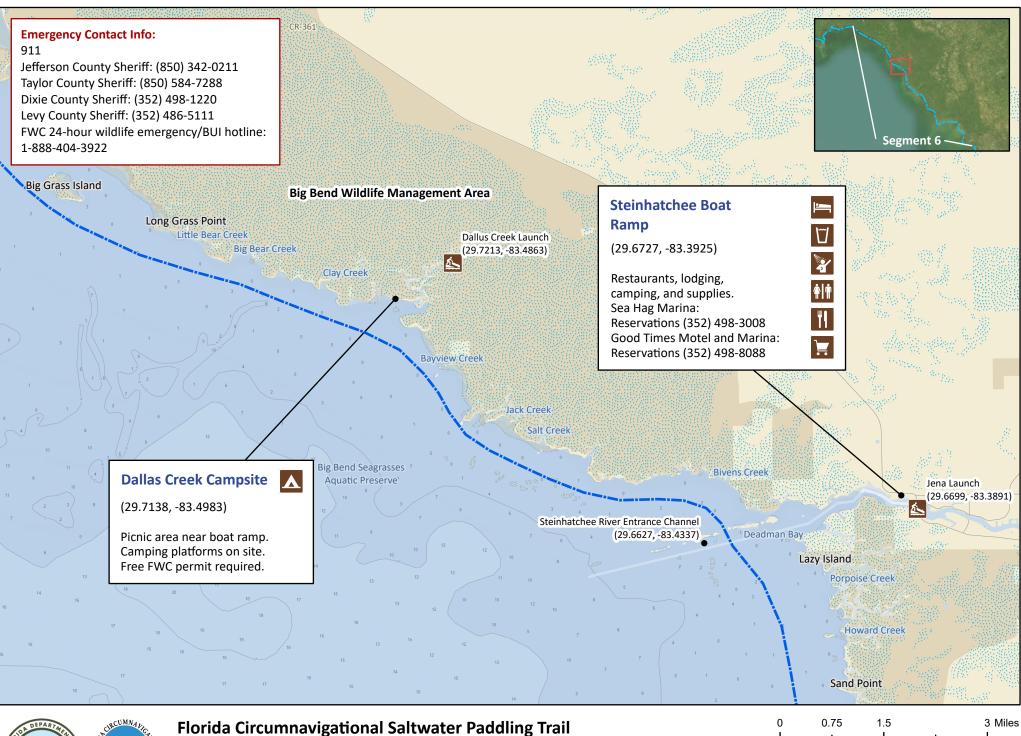

Segment 6: Big Bend (Map 6 of 10)

Begin: Econfina River State Park End: Cross Florida Greenway Spoil Island Campsite Distance: 136.5 miles Duration: 14-15 days

Distance: 136.5 miles Duration: 14-15 days