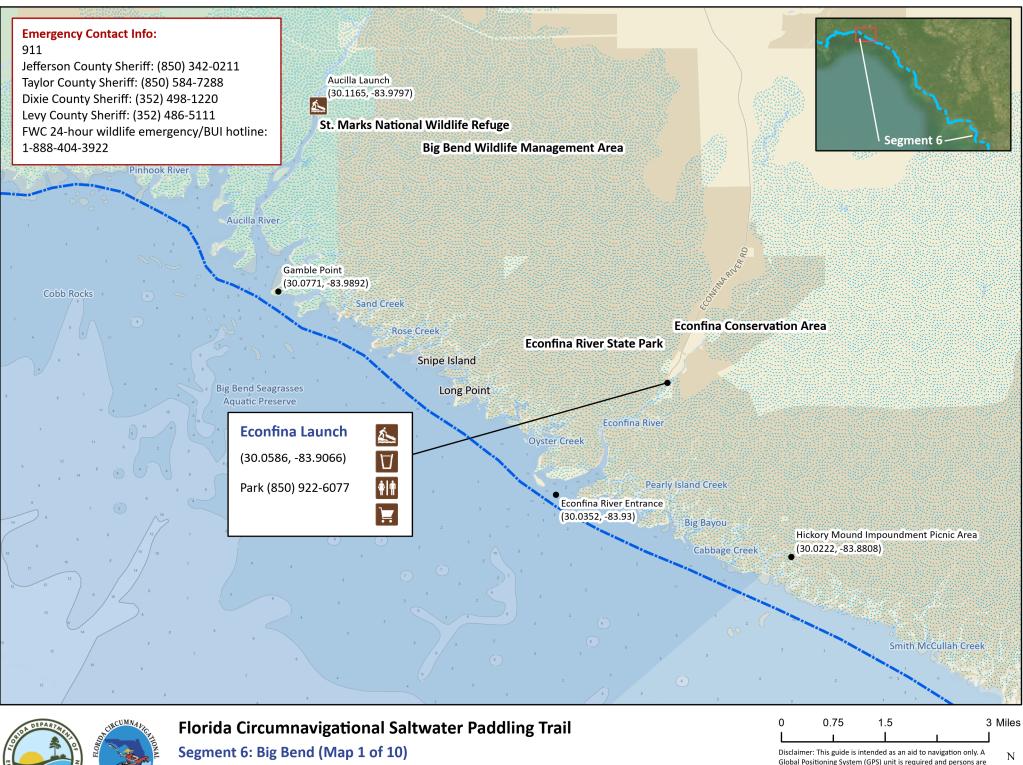

## Florida Circumnavigational Saltwater Paddling Trail Segment 6: Big Bend (Map 3 of 10)

Begin: Econfina River State Park End: Cross Florida Greenway Spoil Island Campsite Distance: 136.5 miles Duration: 14-15 days