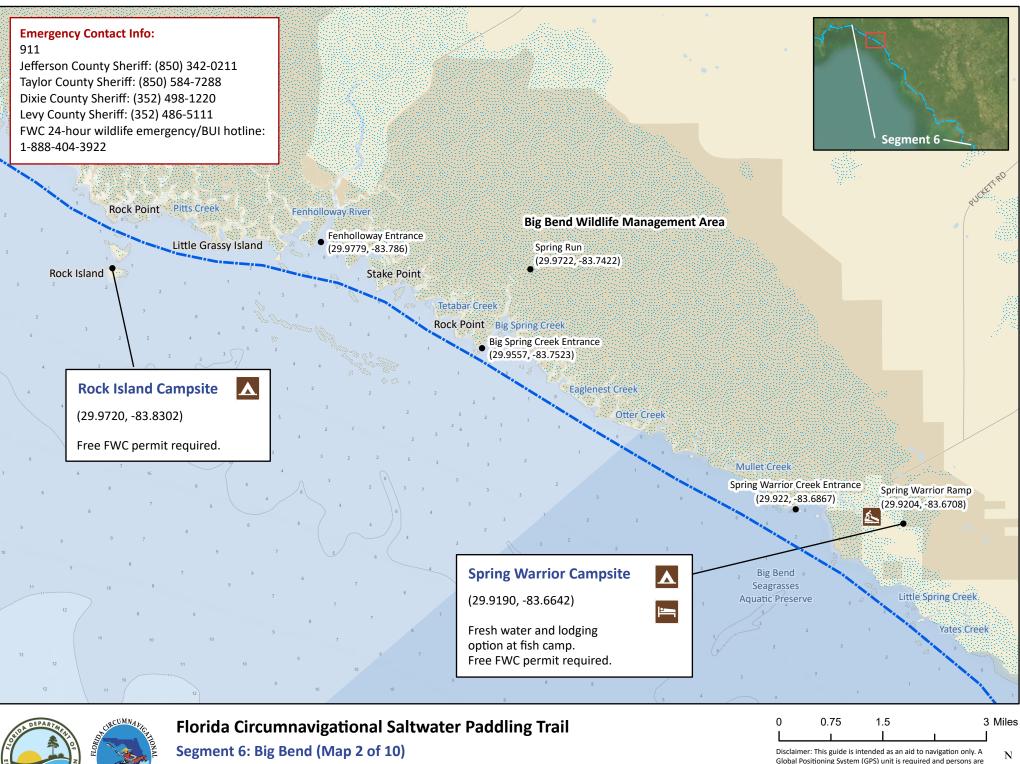

Segment 6: Big Bend (Map 4 of 10)

Begin: Econfina River State Park End: Cross Florida Greenway Spoil Island Campsite Distance: 136.5 miles Duration: 14-15 days