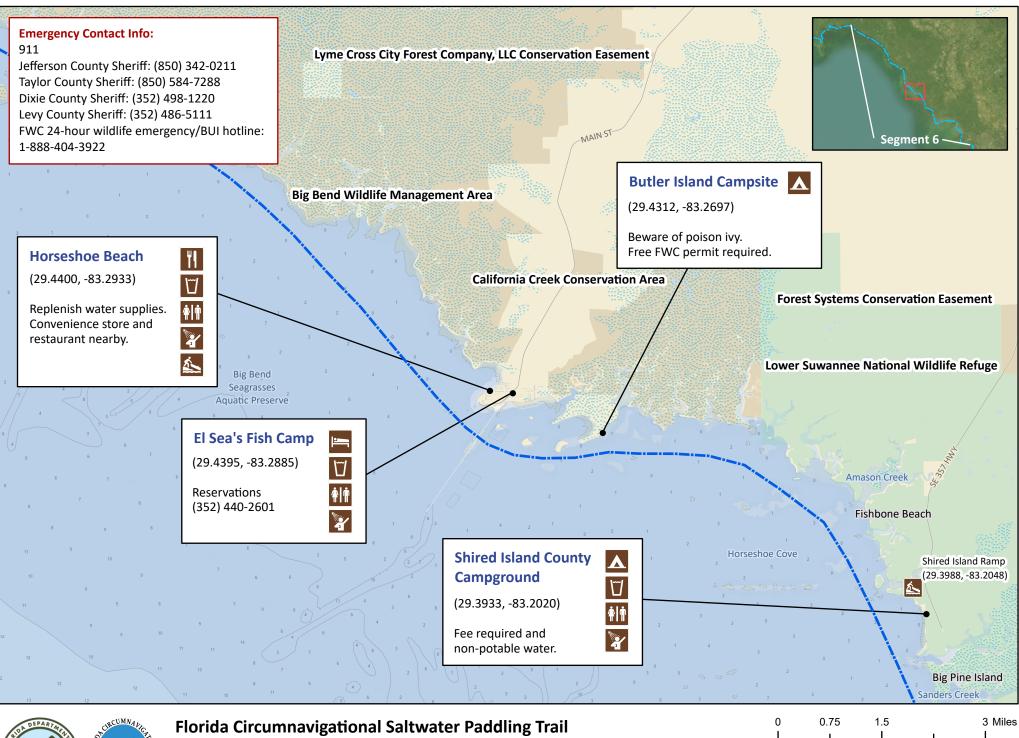

Segment 6: Big Bend (Map 8 of 10)

Begin: Econfina River State Park End: Cross Florida Greenway Spoil Island Campsite Distance: 136.5 miles Duration: 14-15 days