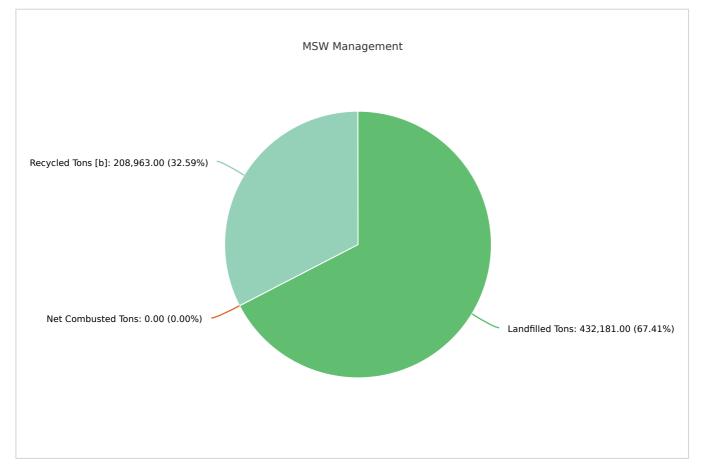

### MSW Management

| Member: |                 | Seminole County    |                   |                 |            |                                 |
|---------|-----------------|--------------------|-------------------|-----------------|------------|---------------------------------|
|         | LANDFILLED TONS | NET COMBUSTED TONS | RECYCLED TONS [B] | STOCKPILED TONS | TOTAL      | TOTAL POUNDS PER CAPITA PER DAY |
|         | 432,181.00      | 0                  | 208,963.00        |                 | 641,144.00 | 7.37                            |