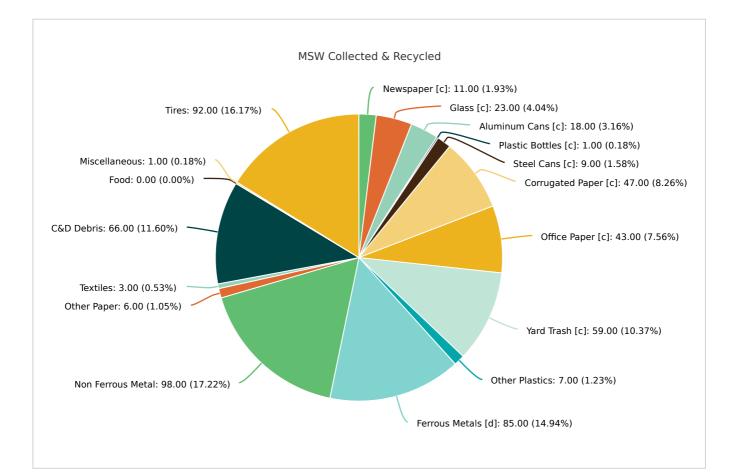

### MSW Collected & Recycled

| Member:              | Seminole County       |                      |                |
|----------------------|-----------------------|----------------------|----------------|
| MATERIAL TYPE        | TONS OF MSW COLLECTED | TONS OF MSW RECYCLED | % MSW RECYCLED |
| Newspaper [c]        | 21,514.00             | 2,422.00             | 11%            |
| Glass [c]            | 18,522.00             | 4,237.00             | 23%            |
| Aluminum Cans [c]    | 4,224.00              | 759.00               | 18%            |
| Plastic Bottles [c]  | 9,200.00              | 65.00                | 1%             |
| Steel Cans [c]       | 4,781.00              | 445.00               | 9%             |
| Corrugated Paper [c] | 49,448.00             | 23,485.00            | 47%            |
| Office Paper [c]     | 22,731.00             | 9,712.00             | 43%            |
| Yard Trash [c]       | 37,388.00             | 21,962.00            | 59%            |
| Other Plastics       | 45,470.00             | 3,265.00             | 7%             |
| Ferrous Metals [d]   | 57,983.00             | 49,407.00            | 85%            |
| White Goods [d]      | 0                     | 0                    |                |
| Non Ferrous Metal    | 21,386.00             | 21,059.00            | 98%            |
| Other Paper          | 116,205.00            | 6,977.00             | 6%             |
| Textiles             | 24,689.00             | 646.00               | 3%             |
| C&D Debris           | 95,198.00             | 63,217.00            | 66%            |
| Food                 | 56,715.00             | 115.00               | 0%             |

| Miscellaneous       | 55,064.00  | 615.00     | 1%    |
|---------------------|------------|------------|-------|
| Tires               | 626.00     | 575.00     | 92%   |
| Process Fuel [e][f] |            | 0          |       |
| Total               | 641,144.00 | 208,963.00 | 32.59 |