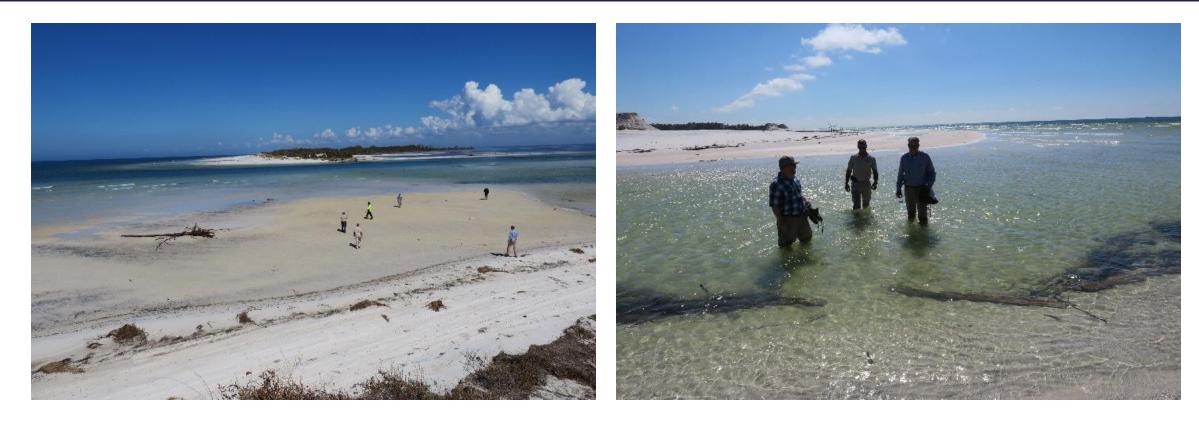

tate Park

Florida Park Service - Department of Environmental Protection





October 10, 2018 – Hurricane Michael was one of the strongest storms to hit the Florida Panhandle in recorded history.



#### Communities and natural areas experienced devastation.



Mexico Beach

Port St. Joe

Marianna



#### **Heavily Impacted Parks:**

**Torreya State Park Three Rivers State Park** Florida Caverns State Park Falling Waters State Park St. Andrews State Park **Constitution Convention Museum State Park** T.H. Stone Memorial St. Joseph Peninsula State Park Dr. Julian G. Bruce St. George Island State Park













## T.H. Stone Memorial St. Joseph Peninsula State Park



## T.H. Stone Memorial St. Joseph Peninsula State Park







PRIMITIVE-CAMPING

















### **Gulf-Bay Breach**





### **Gulf-Bay Breach**





### **Gulf-Bay Breach**







### **Main Gulf Beach Access**





### **Bathhouse Facilities**







### Gulf Breeze Campground









### Shady Pines Campground







### **Group Camping Area**





### **Cabin Area**







### **Residence** Area





### **Gulf Beach**





## **Planning for Recovery**



### **Planning for Recovery**







# Postflutticane Recovery

### T.H. Stone Memorial St. Joseph Peninsula State Park

Florida Park Service - Department of Environmental Protection



# Postfernacae Record

### T.H. Stone Memorial St. Joseph Peninsula State Park

Florida Park Service - Department of Environmental Protection