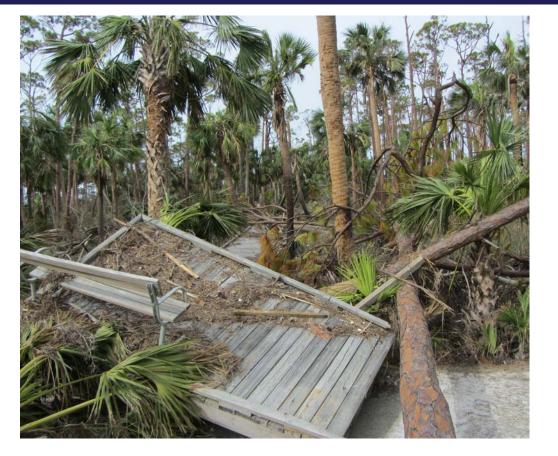

#### Communities and natural areas experienced devastation.



Mexico Beach

Port St. Joe

Marianna



#### **Heavily Impacted Parks:**

**Torreya State Park Three Rivers State Park** Florida Caverns State Park Falling Waters State Park St. Andrews State Park **Constitution Convention Museum State Park** T.H. Stone Memorial St. Joseph Peninsula State Park Dr. Julian G. Bruce St. George Island State Park













## T.H. Stone Memorial St. Joseph Peninsula State Park



## T.H. Stone Memorial St. Joseph Peninsula State Park







PRIMITIVE-CAMPING

















### **Gulf-Bay Breach**





### **Gulf-Bay Breach**





### **Gulf-Bay Breach**







### **Main Gulf Beach Access**





### **Bathhouse Facilities**







### Gulf Breeze Campground









### Shady Pines Campground







### **Group Camping Area**





### **Cabin Area**







### **Residence** Area





### **Gulf Beach**





## **Planning for Recovery**



### **Planning for Recovery**







# Postflutticane Recovery

### T.H. Stone Memorial St. Joseph Peninsula State Park

Florida Park Service - Department of Environmental Protection



# Postfernacae Record

### T.H. Stone Memorial St. Joseph Peninsula State Park

Florida Park Service - Department of Environmental Protection