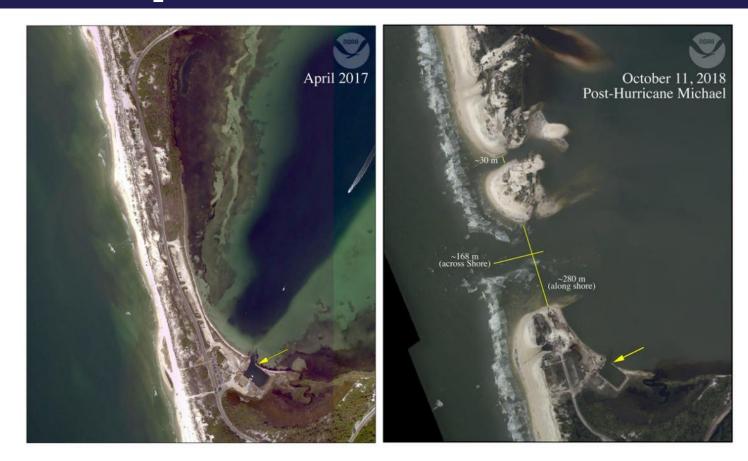

morial St. Joseph Peninsula State Park

Florida Park Service - Department of Environmental Protection





October 10, 2018 – Hurricane Michael was one of the strongest storms to hit the Florida Panhandle in recorded history.



#### Communities and natural areas experienced devastation.



Mexico Beach

Port St. Joe

Marianna



#### **Heavily Impacted Parks:**

**Torreya State Park Three Rivers State Park** Florida Caverns State Park Falling Waters State Park St. Andrews State Park **Constitution Convention Museum State Park** T.H. Stone Memorial St. Joseph Peninsula State Park Dr. Julian G. Bruce St. George Island State Park













## T.H. Stone Memorial St. Joseph Peninsula State Park



## T.H. Stone Memorial St. Joseph Peninsula State Park







PRIMITIVE-CAMPING

















### **Gulf-Bay Breach**





### **Gulf-Bay Breach**





### **Gulf-Bay Breach**







### **Main Gulf Beach Access**





### **Bathhouse Facilities**







### Gulf Breeze Campground









### Shady Pines Campground







### **Group Camping Area**





### **Cabin Area**







### **Residence** Area





### **Gulf Beach**





## **Planning for Recovery**



### **Planning for Recovery**







# Postflutticane Recovery

### T.H. Stone Memorial St. Joseph Peninsula State Park

Florida Park Service - Department of Environmental Protection



# Postfernacae Record

### T.H. Stone Memorial St. Joseph Peninsula State Park

Florida Park Service - Department of Environmental Protection