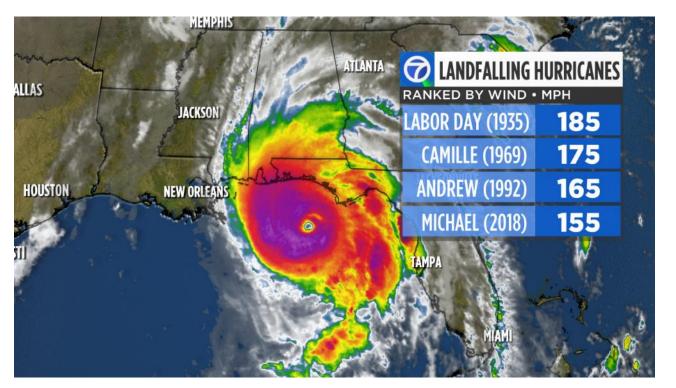

### T.H. Stone Memorial St. Joseph Peninsula State Park

Florida Park Service - Department of Environmental Protection

October 10, 2018 – Hurricane Michael was one of the strongest storms to hit the Florida Panhandle in recorded history.