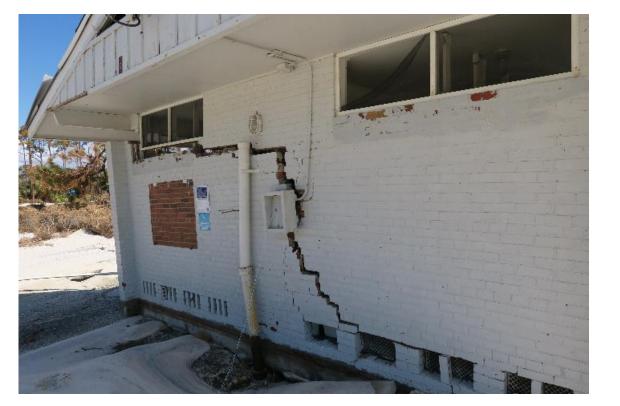

strongest storms to hit the Florida Panhandle in recorded history.



#### Communities and natural areas experienced devastation.



Mexico Beach

Port St. Joe

Marianna



#### **Heavily Impacted Parks:**

**Torreya State Park Three Rivers State Park** Florida Caverns State Park Falling Waters State Park St. Andrews State Park **Constitution Convention Museum State Park** T.H. Stone Memorial St. Joseph Peninsula State Park Dr. Julian G. Bruce St. George Island State Park













## T.H. Stone Memorial St. Joseph Peninsula State Park



## T.H. Stone Memorial St. Joseph Peninsula State Park







PRIMITIVE-CAMPING

















### **Gulf-Bay Breach**





### **Gulf-Bay Breach**





### **Gulf-Bay Breach**







### **Main Gulf Beach Access**





### **Bathhouse Facilities**







### Gulf Breeze Campground









### Shady Pines Campground







### **Group Camping Area**





### **Cabin Area**







### **Residence** Area





### **Gulf Beach**





## **Planning for Recovery**



### **Planning for Recovery**







# Postflutticane Recovery

### T.H. Stone Memorial St. Joseph Peninsula State Park

Florida Park Service - Department of Environmental Protection



# Postfernacae Record

### T.H. Stone Memorial St. Joseph Peninsula State Park

Florida Park Service - Department of Environmental Protection