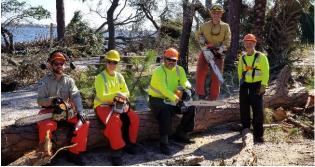

Stone Memorial St. Joseph Peninsula State Park

Florida Park Service - Department of Environmental Protection



## Post-Hurricane Recovery

### T.H. Stone Memorial St. Joseph Peninsula State Park

Florida Park Service - Department of Environmental Protection





October 10, 2018 – Hurricane Michael was one of the strongest storms to hit the Florida Panhandle in recorded history.



#### Communities and natural areas experienced devastation.



Mexico Beach

Port St. Joe

Marianna



#### **Heavily Impacted Parks:**

**Torreya State Park Three Rivers State Park** Florida Caverns State Park Falling Waters State Park St. Andrews State Park **Constitution Convention Museum State Park** T.H. Stone Memorial St. Joseph Peninsula State Park Dr. Julian G. Bruce St. George Island State Park













## T.H. Stone Memorial St. Joseph Peninsula State Park



## T.H. Stone Memorial St. Joseph Peninsula State Park







PRIMITIVE-CAMPING

















### **Gulf-Bay Breach**





### **Gulf-Bay Breach**





### **Gulf-Bay Breach**







### **Main Gulf Beach Access**





### **Bathhouse Facilities**







### Gulf Breeze Campground









### Shady Pines Campground







### **Group Camping Area**





### **Cabin Area**







### **Residence** Area





### **Gulf Beach**





## **Planning for Recovery**



### **Planning for Recovery**







# Postflutticane Recovery

### T.H. Stone Memorial St. Joseph Peninsula State Park

Florida Park Service - Department of Environmental Protection



# Postfernacae Record

### T.H. Stone Memorial St. Joseph Peninsula State Park