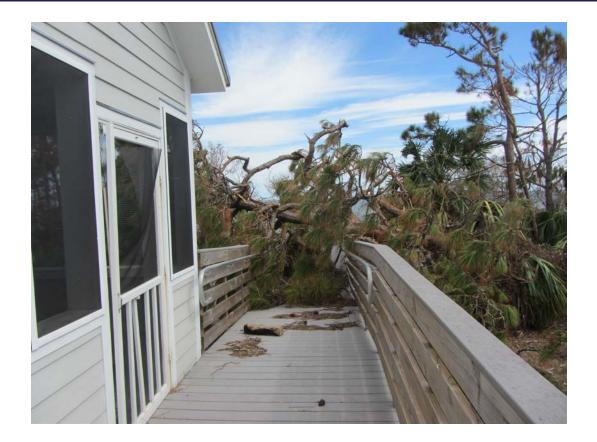

.



Mexico Beach

Port St. Joe

Marianna



#### **Heavily Impacted Parks:**

**Torreya State Park Three Rivers State Park** Florida Caverns State Park Falling Waters State Park St. Andrews State Park **Constitution Convention Museum State Park** T.H. Stone Memorial St. Joseph Peninsula State Park Dr. Julian G. Bruce St. George Island State Park













## T.H. Stone Memorial St. Joseph Peninsula State Park



## T.H. Stone Memorial St. Joseph Peninsula State Park







PRIMITIVE-CAMPING

















### **Gulf-Bay Breach**





### **Gulf-Bay Breach**





### **Gulf-Bay Breach**







### **Main Gulf Beach Access**





### **Bathhouse Facilities**







### Gulf Breeze Campground









### Shady Pines Campground







### **Group Camping Area**





### **Cabin Area**







### **Residence** Area





### **Gulf Beach**





## **Planning for Recovery**



### **Planning for Recovery**







# Postflutticane Recovery

### T.H. Stone Memorial St. Joseph Peninsula State Park

Florida Park Service - Department of Environmental Protection



# Postfernacae Record

### T.H. Stone Memorial St. Joseph Peninsula State Park

Florida Park Service - Department of Environmental Protection