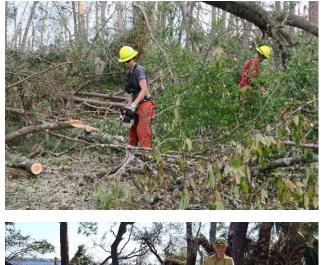

H. Stone Memorial St. Joseph Peninsula State Park

Florida Park Service - Department of Environmental Protection



## Post-Hurricane Recovery

### T.H. Stone Memorial St. Joseph Peninsula State Park

Florida Park Service - Department of Environmental Protection





October 10, 2018 – Hurricane Michael was one of the strongest storms to hit the Florida Panhandle in recorded history.



#### Communities and natural areas experienced devastation.



Mexico Beach

Port St. Joe

Marianna



#### **Heavily Impacted Parks:**

**Torreya State Park Three Rivers State Park** Florida Caverns State Park Falling Waters State Park St. Andrews State Park **Constitution Convention Museum State Park** T.H. Stone Memorial St. Joseph Peninsula State Park Dr. Julian G. Bruce St. George Island State Park













## T.H. Stone Memorial St. Joseph Peninsula State Park



## T.H. Stone Memorial St. Joseph Peninsula State Park







PRIMITIVE-CAMPING

















### **Gulf-Bay Breach**





### **Gulf-Bay Breach**





### **Gulf-Bay Breach**







### **Main Gulf Beach Access**





### **Bathhouse Facilities**







### Gulf Breeze Campground









### Shady Pines Campground







### **Group Camping Area**





### **Cabin Area**







### **Residence** Area





### **Gulf Beach**





## **Planning for Recovery**



### **Planning for Recovery**







# Postflutticane Recovery

### T.H. Stone Memorial St. Joseph Peninsula State Park

Florida Park Service - Department of Environmental Protection



# Postfernacae Record

### T.H. Stone Memorial St. Joseph Peninsula State Pa