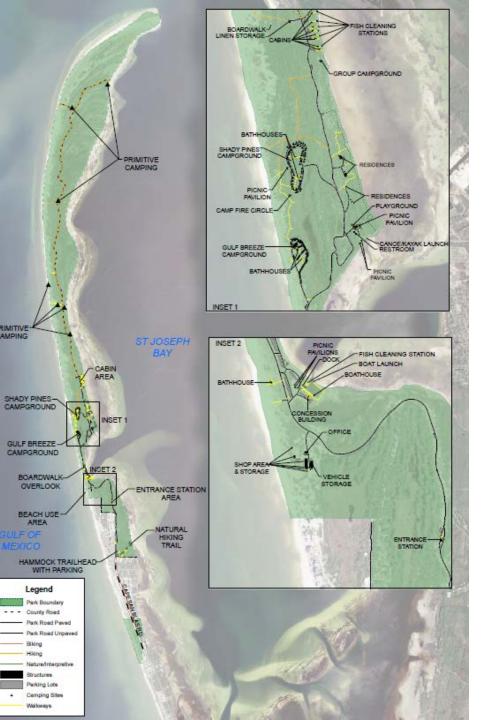

## T.H. Stone Memorial St. Joseph Peninsula State Park

## T.H. Stone Memorial St. Joseph Peninsula State Park

PRIMITIVE-CAMPING

### **Gulf-Bay Breach**

### **Main Gulf Beach Access**

### **Bathhouse Facilities**

### Gulf Breeze Campground

### Shady Pines Campground

### **Group Camping Area**

### **Cabin Area**

### **Residence** Area

### **Gulf Beach**