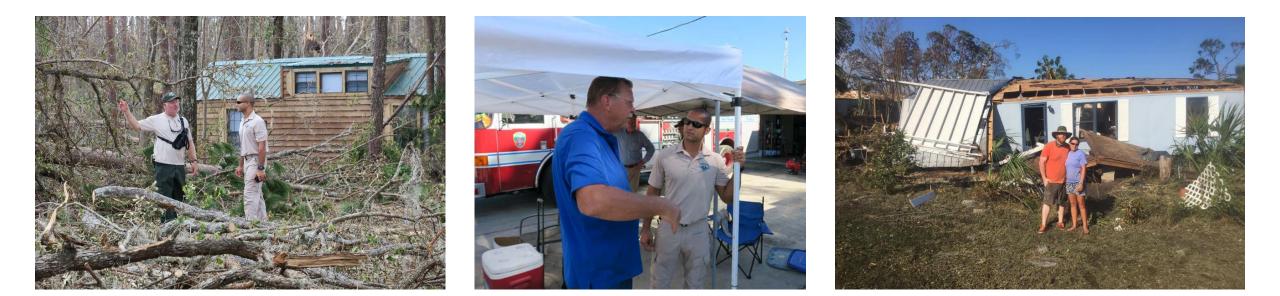

e Memorial St. Joseph Peninsula State Park

Florida Park Service - Department of Environmental Protection





October 10, 2018 – Hurricane Michael was one of the strongest storms to hit the Florida Panhandle in recorded history.



#### Communities and natural areas experienced devastation.



Mexico Beach

Port St. Joe

Marianna



#### **Heavily Impacted Parks:**

**Torreya State Park Three Rivers State Park** Florida Caverns State Park Falling Waters State Park St. Andrews State Park **Constitution Convention Museum State Park** T.H. Stone Memorial St. Joseph Peninsula State Park Dr. Julian G. Bruce St. George Island State Park













## T.H. Stone Memorial St. Joseph Peninsula State Park



## T.H. Stone Memorial St. Joseph Peninsula State Park







PRIMITIVE-CAMPING

















### **Gulf-Bay Breach**





### **Gulf-Bay Breach**





### **Gulf-Bay Breach**







### **Main Gulf Beach Access**





### **Bathhouse Facilities**







### Gulf Breeze Campground









### Shady Pines Campground







### **Group Camping Area**





### **Cabin Area**







### **Residence** Area





### **Gulf Beach**





## **Planning for Recovery**



### **Planning for Recovery**







# Postflutticane Recovery

### T.H. Stone Memorial St. Joseph Peninsula State Park

Florida Park Service - Department of Environmental Protection



# Postfernacae Record

### T.H. Stone Memorial St. Joseph Peninsula State Park

Florida Park Service - Department of Environmental Protection