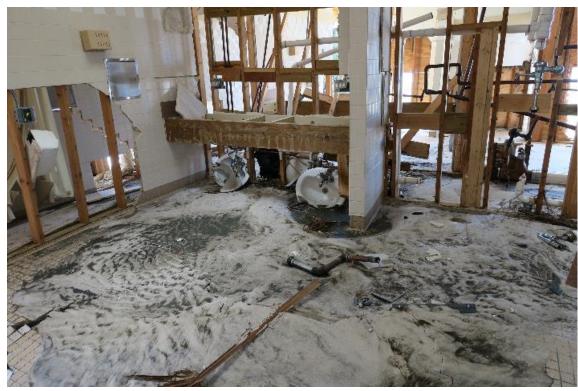

rongest storms to hit the Florida Panhandle in recorded history.



#### Communities and natural areas experienced devastation.



Mexico Beach

Port St. Joe

Marianna



#### **Heavily Impacted Parks:**

**Torreya State Park Three Rivers State Park** Florida Caverns State Park Falling Waters State Park St. Andrews State Park **Constitution Convention Museum State Park** T.H. Stone Memorial St. Joseph Peninsula State Park Dr. Julian G. Bruce St. George Island State Park













## T.H. Stone Memorial St. Joseph Peninsula State Park



## T.H. Stone Memorial St. Joseph Peninsula State Park







PRIMITIVE-CAMPING

















### **Gulf-Bay Breach**





### **Gulf-Bay Breach**





### **Gulf-Bay Breach**







### **Main Gulf Beach Access**





### **Bathhouse Facilities**







### Gulf Breeze Campground









### Shady Pines Campground







### **Group Camping Area**





### **Cabin Area**







### **Residence** Area





### **Gulf Beach**





## **Planning for Recovery**



### **Planning for Recovery**







# Postflutticane Recovery

### T.H. Stone Memorial St. Joseph Peninsula State Park

Florida Park Service - Department of Environmental Protection



# Postfernacae Record

### T.H. Stone Memorial St. Joseph Peninsula State Park

Florida Park Service - Department of Environmental Protection