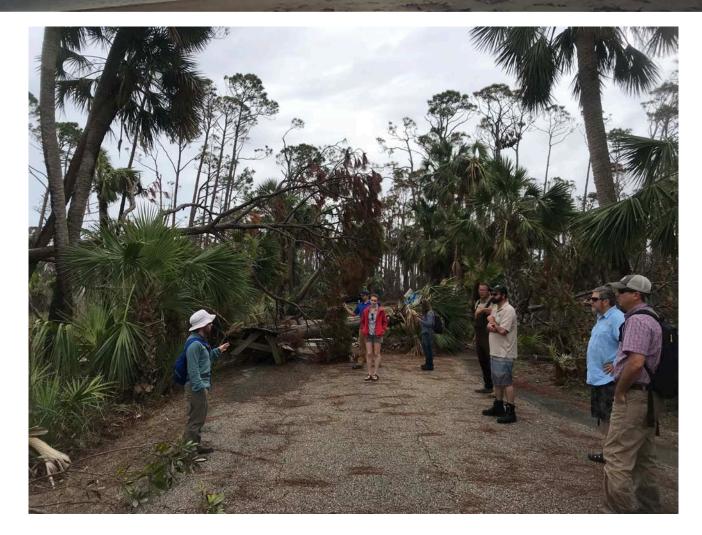

** Florida Caverns State Park Falling Waters State Park St. Andrews State Park **Constitution Convention Museum State Park** T.H. Stone Memorial St. Joseph Peninsula State Park Dr. Julian G. Bruce St. George Island State Park













## T.H. Stone Memorial St. Joseph Peninsula State Park



## T.H. Stone Memorial St. Joseph Peninsula State Park







PRIMITIVE-CAMPING

















### **Gulf-Bay Breach**





### **Gulf-Bay Breach**





### **Gulf-Bay Breach**







### **Main Gulf Beach Access**





### **Bathhouse Facilities**







### Gulf Breeze Campground









### Shady Pines Campground







### **Group Camping Area**





### **Cabin Area**







### **Residence** Area





### **Gulf Beach**





## **Planning for Recovery**



### **Planning for Recovery**







# Postflutticane Recovery

### T.H. Stone Memorial St. Joseph Peninsula State Park

Florida Park Service - Department of Environmental Protection



# Postfernacae Record

### T.H. Stone Memorial St. Joseph Peninsula State Park

Florida Park Service - Department of Environmental Protection