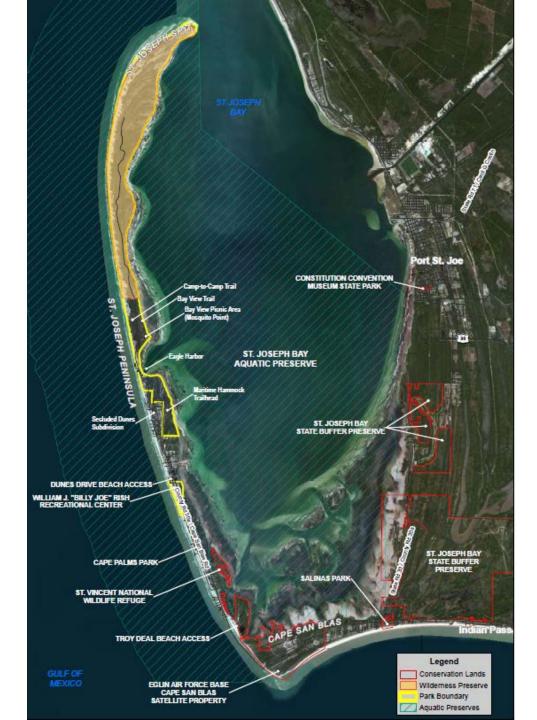

## T.H. Stone Memorial St. Joseph Peninsula State Park

## T.H. Stone Memorial St. Joseph Peninsula State Park

PRIMITIVE-CAMPING

### **Gulf-Bay Breach**

### **Main Gulf Beach Access**

### **Bathhouse Facilities**

### Gulf Breeze Campground

### Shady Pines Campground

### **Group Camping Area**

### **Cabin Area**

### **Residence** Area

### **Gulf Beach**