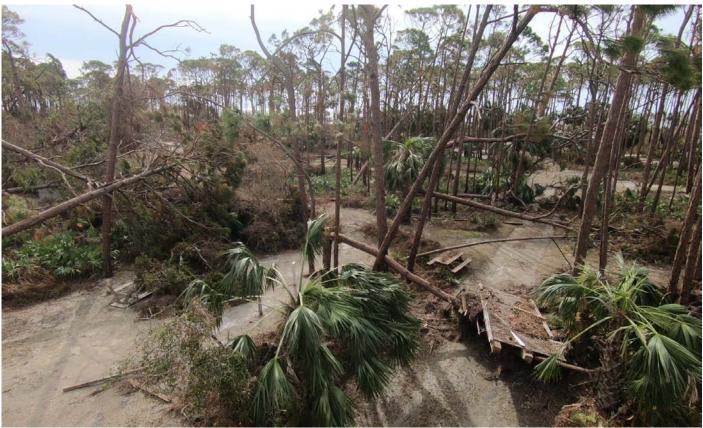

## Communities and natural areas experienced devastation.



Mexico Beach

Port St. Joe

Marianna



#### **Heavily Impacted Parks:**

**Torreya State Park Three Rivers State Park** Florida Caverns State Park Falling Waters State Park St. Andrews State Park **Constitution Convention Museum State Park** T.H. Stone Memorial St. Joseph Peninsula State Park Dr. Julian G. Bruce St. George Island State Park













## T.H. Stone Memorial St. Joseph Peninsula State Park



## T.H. Stone Memorial St. Joseph Peninsula State Park







PRIMITIVE-CAMPING

















### **Gulf-Bay Breach**





### **Gulf-Bay Breach**





### **Gulf-Bay Breach**







### **Main Gulf Beach Access**





### **Bathhouse Facilities**







### Gulf Breeze Campground









### Shady Pines Campground







### **Group Camping Area**





### **Cabin Area**







### **Residence** Area





### **Gulf Beach**





## **Planning for Recovery**



### **Planning for Recovery**







# Postflutticane Recovery

### T.H. Stone Memorial St. Joseph Peninsula State Park

Florida Park Service - Department of Environmental Protection



# Postfernacae Record

### T.H. Stone Memorial St. Joseph Peninsula State Park

Florida Park Service - Department of Environmental Protection