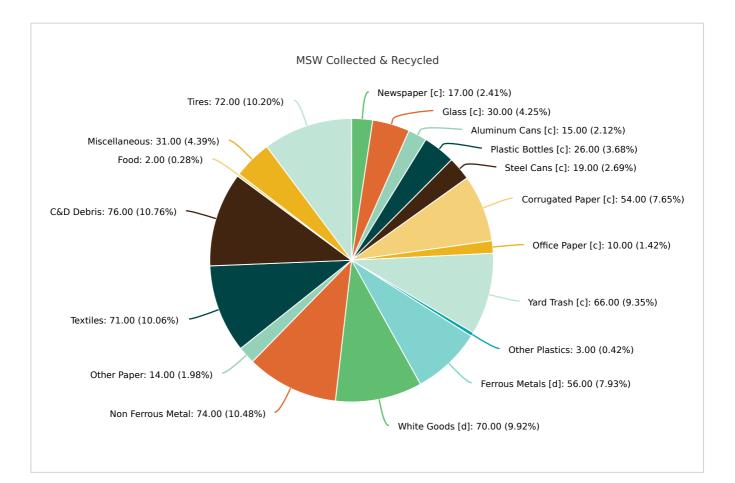

### MSW Collected & Recycled

| Member:              | St. Lucie County      |                      |                |
|----------------------|-----------------------|----------------------|----------------|
| MATERIAL TYPE        | TONS OF MSW COLLECTED | TONS OF MSW RECYCLED | % MSW RECYCLED |
| Newspaper [c]        | 5,456.00              | 937.00               | 17%            |
| Glass [c]            | 28,890.00             | 8,779.00             | 30%            |
| Aluminum Cans [c]    | 3,480.00              | 523.00               | 15%            |
| Plastic Bottles [c]  | 11,574.00             | 2,973.00             | 26%            |
| Steel Cans [c]       | 3,926.00              | 743.00               | 19%            |
| Corrugated Paper [c] | 36,990.00             | 19,928.00            | 54%            |
| Office Paper [c]     | 5,845.00              | 586.00               | 10%            |
| Yard Trash [c]       | 74,653.00             | 49,053.00            | 66%            |
| Other Plastics       | 41,154.00             | 1,065.00             | 3%             |
| Ferrous Metals [d]   | 29,608.00             | 16,597.00            | 56%            |
| White Goods [d]      | 2,262.00              | 1,588.00             | 70%            |
| Non Ferrous Metal    | 3,689.00              | 2,739.00             | 74%            |
| Other Paper          | 72,975.00             | 10,478.00            | 14%            |
| Textiles             | 30,634.00             | 21,637.00            | 71%            |
| C&D Debris           | 98,786.00             | 75,184.00            | 76%            |
| Food                 | 51,559.00             | 841.00               | 2%             |

| Miscellaneous       | 41,816.00  | 12,845.00  | 31%   |
|---------------------|------------|------------|-------|
| Tires               | 7,538.00   | 5,395.00   | 72%   |
| Process Fuel [e][f] |            | 0          |       |
| Total               | 550,835.00 | 231,891.00 | 42.10 |