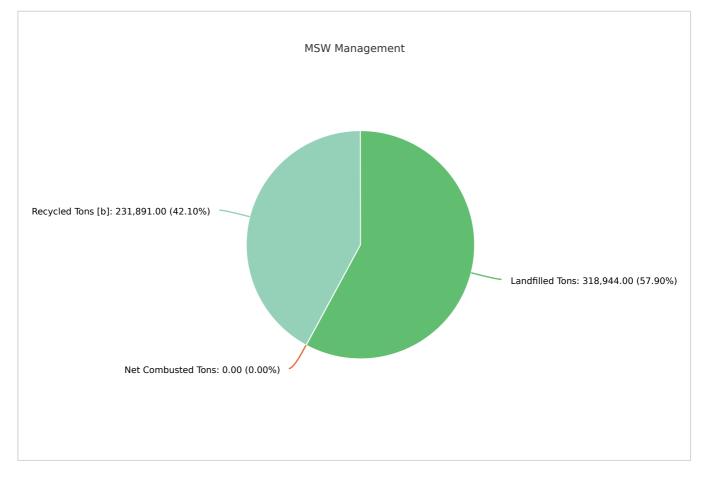

#### MSW Management

| Member: |                 | St. Lucie County   |                   |                 |            |                                 |
|---------|-----------------|--------------------|-------------------|-----------------|------------|---------------------------------|
|         | LANDFILLED TONS | NET COMBUSTED TONS | RECYCLED TONS [B] | STOCKPILED TONS | TOTAL      | TOTAL POUNDS PER CAPITA PER DAY |
|         | 318,944.00      | 0                  | 231,891.00        |                 | 550,835.00 | 9.37                            |