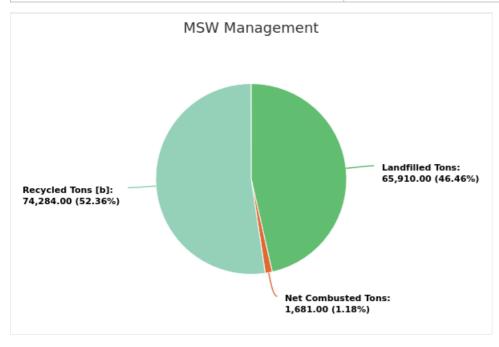

#### MSW Management

Member: Sumter County

Displaying 1 result

| LANDFILLED<br>TONS | NET COMBUSTED<br>TONS | RECYCLED TONS [B] | STOCKPILED<br>TONS | TOTAL      | TOTAL POUNDS PER CAPITA PER<br>DAY |
|--------------------|-----------------------|-------------------|--------------------|------------|------------------------------------|
| 65,910.00          | 1,681.00              | 74,284.00         |                    | 141,875.00 | 6.04                               |