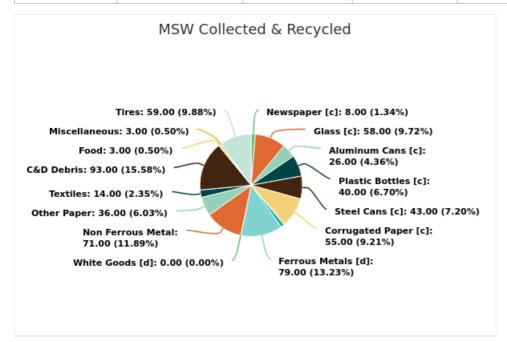

#### MSW Collected & Recycled

Member:

**Sumter County** 

Displaying 19 results

| MATERIAL TYPE        | TONS OF MSW COLLECTED | TONS OF MSW RECYCLED | % MSW RECYCLED |
|----------------------|-----------------------|----------------------|----------------|
| Newspaper [c]        | 2,880.00              | 221.00               | 8%             |
| Glass [c]            | 7,534.00              | 4,353.00             | 58%            |
| Aluminum Cans [c]    | 667.00                | 172.00               | 26%            |
| Plastic Bottles [c]  | 2,242.00              | 899.00               | 40%            |
| Steel Cans [c]       | 766.00                | 326.00               | 43%            |
| Corrugated Paper [c] | 15,393.00             | 8,427.00             | 55%            |
| Office Paper [c]     | 3,433.00              | 113.00               | 3%             |
| Yard Trash [c]       | 3,135.00              | 0                    | 0%             |
| Other Plastics       | 8,257.00              | 485.00               | 6%             |
| Ferrous Metals [d]   | 7,959.00              | 6,263.00             | 79%            |
| White Goods [d]      | 99.00                 | 0                    | 0%             |
| Non Ferrous Metal    | 1,816.00              | 1,282.00             | 71%            |
| Other Paper          | 19,706.00             | 7,003.00             | 36%            |
| Textiles             | 2,582.00              | 373.00               | 14%            |
| C&D Debris           | 46,734.00             | 43,296.00            | 93%            |
| Food                 | 9,321.00              | 289.00               | 3%             |
| Miscellaneous        | 8,427.00              | 237.00               | 3%             |
| Tires                | 924.00                | 545.00               | 59%            |
| Process Fuel [e][f]  |                       | 0                    |                |
| Total                | 141,875.00            | 74,284.00            | 52.36          |