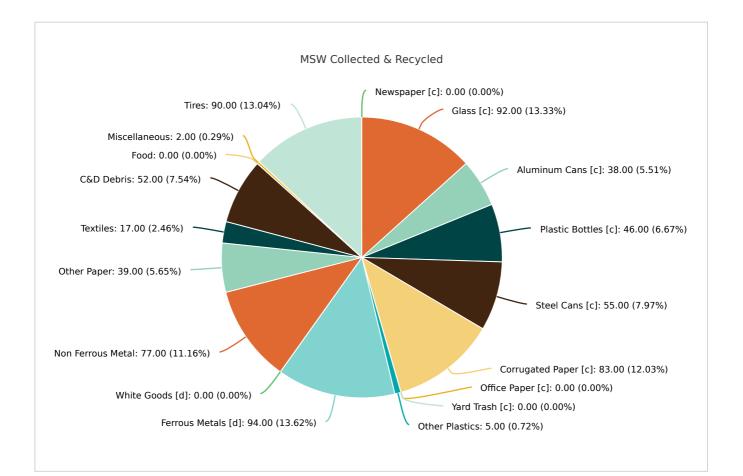

### MSW Collected & Recycled

| Member:              | Sumter County         |                      |                |  |
|----------------------|-----------------------|----------------------|----------------|--|
| MATERIAL TYPE        | TONS OF MSW COLLECTED | TONS OF MSW RECYCLED | % MSW RECYCLED |  |
| Newspaper [c]        | 1,407.00              | 0                    | 0%             |  |
| Glass [c]            | 4,639.00              | 4,277.00             | 92%            |  |
| Aluminum Cans [c]    | 438.00                | 166.00               | 38%            |  |
| Plastic Bottles [c]  | 1,735.00              | 803.00               | 46%            |  |
| Steel Cans [c]       | 458.00                | 252.00               | 55%            |  |
| Corrugated Paper [c] | 8,568.00              | 7,078.00             | 83%            |  |
| Office Paper [c]     | 1,792.00              | 1.00                 | 0%             |  |
| Yard Trash [c]       | 1,913.00              | 0                    | 0%             |  |
| Other Plastics       | 5,140.00              | 237.00               | 5%             |  |
| Ferrous Metals [d]   | 8,534.00              | 8,007.00             | 94%            |  |
| White Goods [d]      | 164.00                | 0                    | 0%             |  |
| Non Ferrous Metal    | 1,372.00              | 1,062.00             | 77%            |  |
| Other Paper          | 11,649.00             | 4,549.00             | 39%            |  |
| Textiles             | 1,637.00              | 281.00               | 17%            |  |
| C&D Debris           | 86,429.00             | 45,341.00            | 52%            |  |
| Food                 | 5,284.00              | 0                    | 0%             |  |

| Miscellaneous       | 5,353.00   | 93.00     | 2%    |
|---------------------|------------|-----------|-------|
| Tires               | 752.00     | 677.00    | 90%   |
| Process Fuel [e][f] |            | 0         |       |
| Total               | 147,264.00 | 72,824.00 | 49.45 |