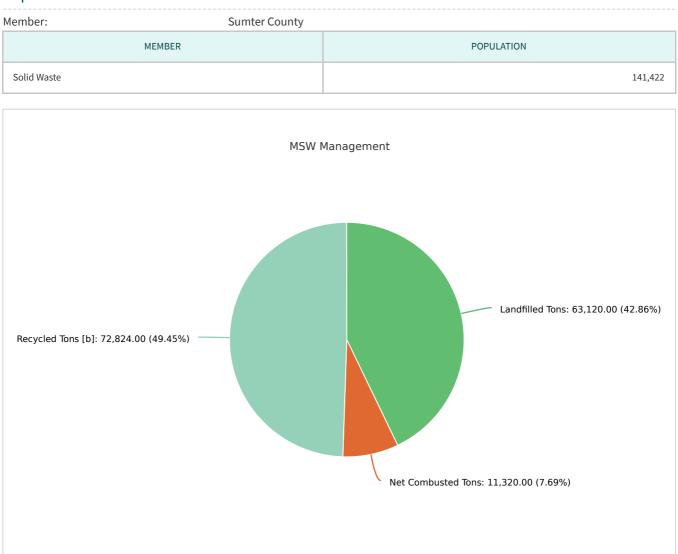

#### MSW Management

| Member: |                 | Sumter County      |                   |                 |            |                                 |
|---------|-----------------|--------------------|-------------------|-----------------|------------|---------------------------------|
|         | LANDFILLED TONS | NET COMBUSTED TONS | RECYCLED TONS [B] | STOCKPILED TONS | TOTAL      | TOTAL POUNDS PER CAPITA PER DAY |
|         | 63,120.00       | 11,320.00          | 72,824.00         |                 | 147,264.00 | 5.71                            |