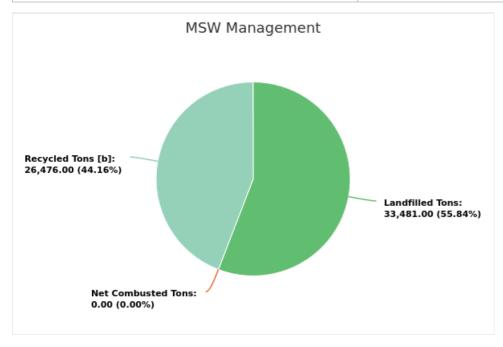

#### MSW Management

Member: Suwanne County

Displaying 1 result

| LANDFILLED<br>TONS | NET COMBUSTED<br>TONS | RECYCLED TONS<br>[B] | STOCKPILED<br>TONS | TOTAL     | TOTAL POUNDS PER CAPITA PER<br>DAY |
|--------------------|-----------------------|----------------------|--------------------|-----------|------------------------------------|
| 33,481.00          | 0                     | 26,476.00            |                    | 59,957.00 | 7.57                               |