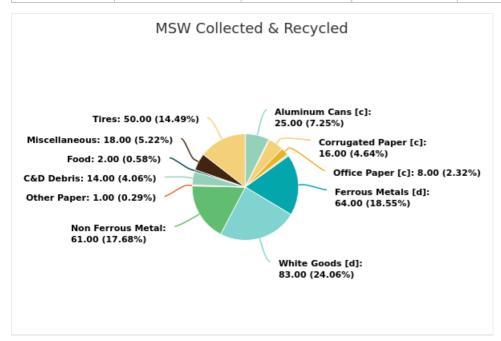

### MSW Collected & Recycled

Member:

Suwanne County

Displaying 18 results

| MATERIAL TYPE        | TONS OF MSW COLLECTED | TONS OF MSW RECYCLED | % MSW RECYCLED |
|----------------------|-----------------------|----------------------|----------------|
| Newspaper [c]        | 103.00                | 0                    | 0%             |
| Glass [c]            | 1,206.00              | 0                    | 0%             |
| Aluminum Cans [c]    | 614.00                | 153.00               | 25%            |
| Plastic Bottles [c]  | 2,075.00              | 28.00                | 1%             |
| Steel Cans [c]       | 397.00                | 0                    | 0%             |
| Corrugated Paper [c] | 5,371.00              | 851.00               | 16%            |
| Office Paper [c]     | 829.00                | 64.00                | 8%             |
| Yard Trash [c]       | 903.00                |                      |                |
| Other Plastics       | 811.00                | 13.00                | 2%             |
| Ferrous Metals [d]   | 30,269.00             | 19,403.00            | 64%            |
| White Goods [d]      | 4,437.00              | 3,696.00             | 83%            |
| Non Ferrous Metal    | 1,272.00              | 777.00               | 61%            |
| Other Paper          | 827.00                | 6.00                 | 1%             |
| Textiles             | 347.00                |                      |                |
| C&D Debris           | 8,750.00              | 1,201.00             | 14%            |
| Food                 | 495.00                | 8.00                 | 2%             |
| Miscellaneous        | 1,081.00              | 191.00               | 18%            |
| Tires                | 170.00                | 85.00                | 50%            |
| Total                | 59,957.00             | 26,476.00            | 44.16          |