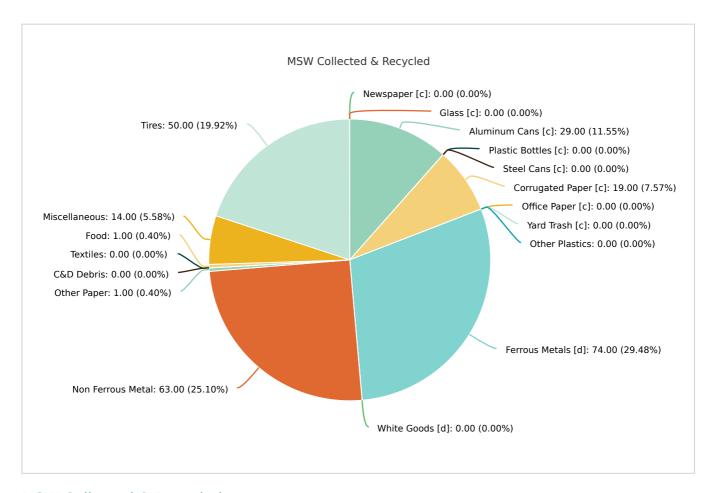

#### MSW Collected & Recycled

| Member:              | Suwanne County        |                      |                |
|----------------------|-----------------------|----------------------|----------------|
| MATERIAL TYPE        | TONS OF MSW COLLECTED | TONS OF MSW RECYCLED | % MSW RECYCLED |
| Newspaper [c]        | 115.00                | 0                    | 0%             |
| Glass [c]            | 1,348.00              | 0                    | 0%             |
| Aluminum Cans [c]    | 686.00                | 196.00               | 29%            |
| Plastic Bottles [c]  | 2,320.00              | 0                    | 0%             |
| Steel Cans [c]       | 444.00                | 0                    | 0%             |
| Corrugated Paper [c] | 6,004.00              | 1,148.00             | 19%            |
| Office Paper [c]     | 927.00                | 1.00                 | 0%             |
| Yard Trash [c]       | 1,010.00              | 0                    | 0%             |
| Other Plastics       | 7,413.00              | 30.00                | 0%             |
| Ferrous Metals [d]   | 12,903.00             | 9,501.00             | 74%            |
| White Goods [d]      | 3,303.00              | 0                    | 0%             |
| Non Ferrous Metal    | 837.00                | 531.00               | 63%            |
| Other Paper          | 7,619.00              | 55.00                | 1%             |
| Textiles             | 3,220.00              | 0                    | 0%             |
| C&D Debris           | 3,356.00              | 0                    | 0%             |
| Food                 | 4,519.00              | 65.00                | 1%             |

| Total               | 57,077.00 | 11,722.00 | 20.54 |
|---------------------|-----------|-----------|-------|
| Process Fuel [e][f] |           | 0         |       |
| Tires               | 126.00    | 63.00     | 50%   |
| Miscellaneous       | 927.00    | 132.00    | 14%   |