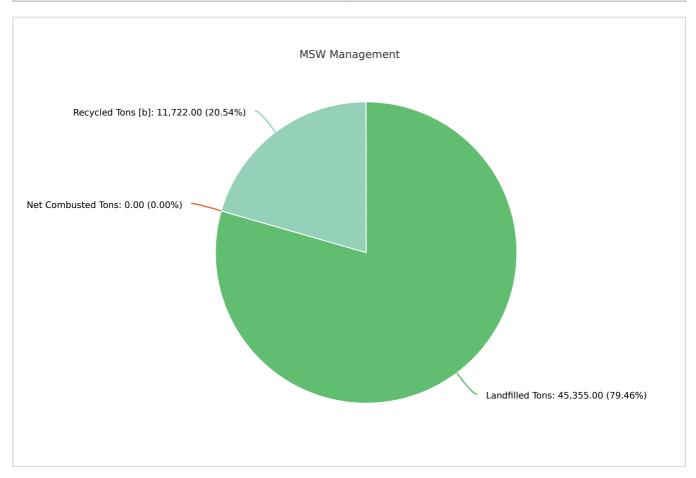

#### MSW Management

| Member: |                 | Suwanne County     |                   |                 |           |                                 |  |
|---------|-----------------|--------------------|-------------------|-----------------|-----------|---------------------------------|--|
|         | LANDFILLED TONS | NET COMBUSTED TONS | RECYCLED TONS [B] | STOCKPILED TONS | TOTAL     | TOTAL POUNDS PER CAPITA PER DAY |  |
|         | 45,355.00       | 0                  | 11,722.00         |                 | 57,077.00 | 6.88                            |  |