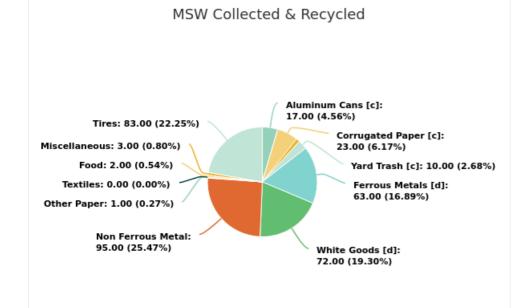

#### Taylor County

Displaying 19 results

| MATERIAL TYPE        | TONS OF MSW COLLECTED | TONS OF MSW RECYCLED | % MSW RECYCLED |
|----------------------|-----------------------|----------------------|----------------|
| Newspaper [c]        | 60.00                 | 0                    | 0%             |
| Glass [c]            | 469.00                | 0                    | 0%             |
| Aluminum Cans [c]    | 278.00                | 46.00                | 17%            |
| Plastic Bottles [c]  | 817.00                | 4.00                 | 0%             |
| Steel Cans [c]       | 155.00                | 0                    | 0%             |
| Corrugated Paper [c] | 2,605.00              | 589.00               | 23%            |
| Office Paper [c]     | 336.00                | 14.00                | 4%             |
| Yard Trash [c]       | 351.00                | 36.00                | 10%            |
| Other Plastics       | 2,581.00              | 11.00                | 0%             |
| Ferrous Metals [d]   | 4,907.00              | 3,101.00             | 63%            |
| White Goods [d]      | 825.00                | 591.00               | 72%            |
| Non Ferrous Metal    | 1,749.00              | 1,663.00             | 95%            |
| Other Paper          | 2,650.00              | 17.00                | 1%             |
| Textiles             | 1,120.00              | 0                    | 0%             |
| C&D Debris           | 1,416.00              | 0                    | 0%             |
| Food                 | 1,571.00              | 25.00                | 2%             |
| Miscellaneous        | 2,265.00              | 71.00                | 3%             |
| Tires                | 54.00                 | 45.00                | 83%            |
| Process Fuel [e][f]  |                       | 0                    |                |
| Total                | 24,209.00             | 6,213.00             | 25.66          |