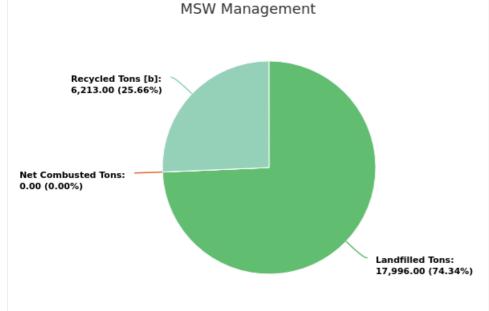

#### MSW Management

Member:

Taylor County

Displaying 1 result

| LANDFILLED<br>TONS | NET COMBUSTED<br>TONS | RECYCLED TONS<br>[B] | STOCKPILED<br>TONS | TOTAL     | TOTAL POUNDS PER CAPITA PER<br>DAY |
|--------------------|-----------------------|----------------------|--------------------|-----------|------------------------------------|
| 17,996.00          | 0                     | 6,213.00             |                    | 24,209.00 | 5.91                               |