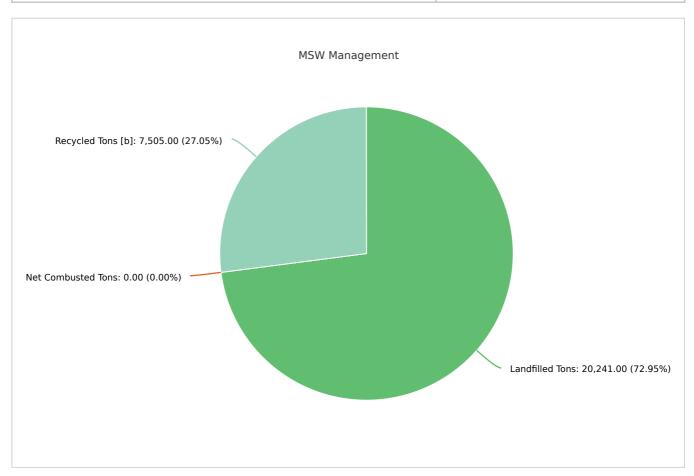

#### MSW Management

| Member: |                 |                    | Taylor County     |                 |           |                                 |  |
|---------|-----------------|--------------------|-------------------|-----------------|-----------|---------------------------------|--|
|         | LANDFILLED TONS | NET COMBUSTED TONS | RECYCLED TONS [B] | STOCKPILED TONS | TOTAL     | TOTAL POUNDS PER CAPITA PER DAY |  |
|         | 20,241.00       | 0                  | 7,505.00          |                 | 27,746.00 | 6.78                            |  |