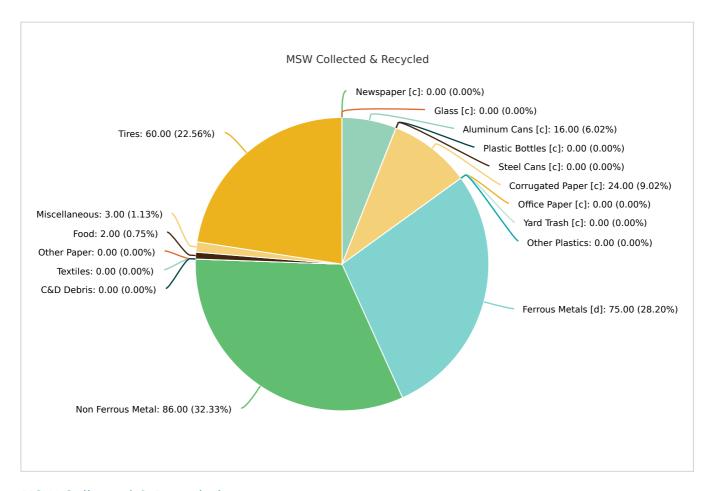

## MSW Collected & Recycled

| Member:              | Taylor County         |                      |                |
|----------------------|-----------------------|----------------------|----------------|
| MATERIAL TYPE        | TONS OF MSW COLLECTED | TONS OF MSW RECYCLED | % MSW RECYCLED |
| Newspaper [c]        | 66.00                 | 0                    | 0%             |
| Glass [c]            | 512.00                | 0                    | 0%             |
| Aluminum Cans [c]    | 304.00                | 49.00                | 16%            |
| Plastic Bottles [c]  | 894.00                | 0                    | 0%             |
| Steel Cans [c]       | 169.00                | 0                    | 0%             |
| Corrugated Paper [c] | 2,851.00              | 691.00               | 24%            |
| Office Paper [c]     | 368.00                | 0                    | 0%             |
| Yard Trash [c]       | 384.00                | 0                    | 0%             |
| Other Plastics       | 2,824.00              | 11.00                | 0%             |
| Ferrous Metals [d]   | 7,701.00              | 5,737.00             | 75%            |
| White Goods [d]      | 0                     | 0                    |                |
| Non Ferrous Metal    | 890.00                | 763.00               | 86%            |
| Other Paper          | 2,899.00              | 12.00                | 0%             |
| Textiles             | 1,225.00              | 0                    | 0%             |
| C&D Debris           | 1,498.00              | 0                    | 0%             |
| Food                 | 1,719.00              | 32.00                | 2%             |

| Tires               | 206.00    | 123.00   | 60%   |
|---------------------|-----------|----------|-------|
| Process Fuel [e][f] |           | 0        |       |
| Total               | 27,746.00 | 7,505.00 | 27.05 |