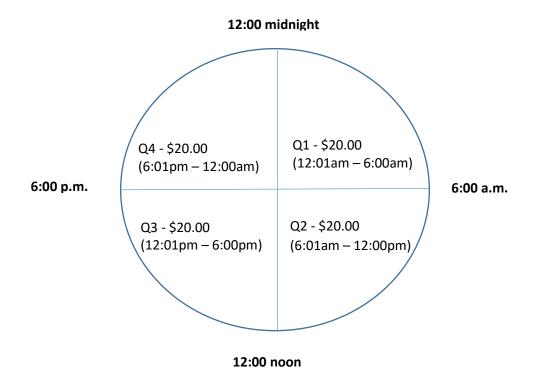

Contractors are only eligible for the Per Diem option when overnight travel is required. Invoicing will be based on a \$20 per daily quarter basis.

For example: A Contractor leaves the office at 9:00 a.m. on Day 1 and returns to the office the next day at 7:00 p.m., the calculation would be as follows:

Day 1: 9:00 a.m. falls in the second daily quarter of 6:00 a.m. to Noon, the contractor would be eligible for Qtrs. 2, 3 and 4 on Day 1. (3 @ \$20 per quarter = \$60)

Day 2: 7:00 p.m. falls in the fourth daily quarter of 6:00 p.m. to Midnight, the contractor would be eligible for Qtrs. 1, 2, 3 and 4 on Day 2. (4 @ \$20 per quarter = \$80)