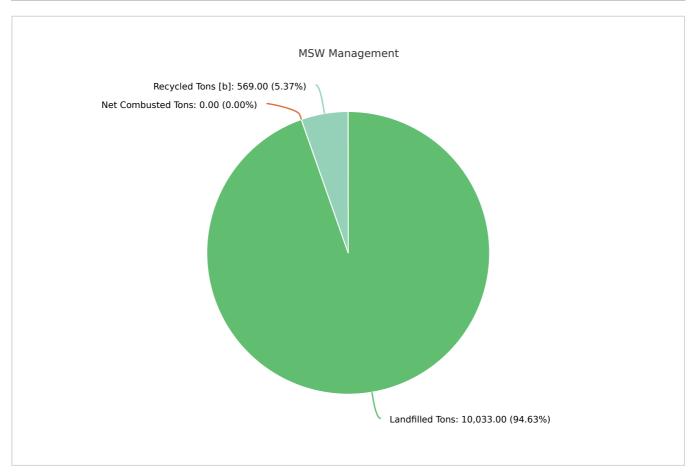

#### MSW Management

| Member: |                 | Union County       |                   |                 |           |                                 |  |
|---------|-----------------|--------------------|-------------------|-----------------|-----------|---------------------------------|--|
|         | LANDFILLED TONS | NET COMBUSTED TONS | RECYCLED TONS [B] | STOCKPILED TONS | TOTAL     | TOTAL POUNDS PER CAPITA PER DAY |  |
|         | 10,033.00       | 0                  | 569.00            |                 | 10,602.00 | 3.77                            |  |