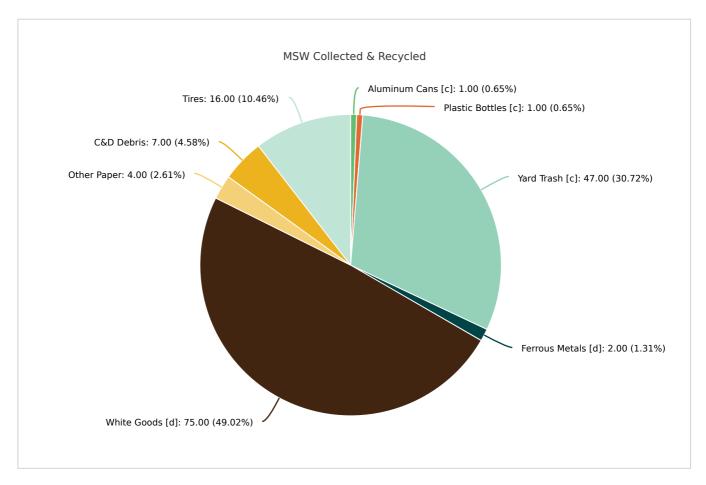

## MSW Collected & Recycled

| Member:              | Union County          |                      |                |
|----------------------|-----------------------|----------------------|----------------|
| MATERIAL TYPE        | TONS OF MSW COLLECTED | TONS OF MSW RECYCLED | % MSW RECYCLED |
| Newspaper [c]        | 24.00                 |                      |                |
| Glass [c]            | 289.00                |                      |                |
| Aluminum Cans [c]    | 139.00                | 1.00                 | 1%             |
| Plastic Bottles [c]  | 499.00                | 4.00                 | 1%             |
| Steel Cans [c]       | 95.00                 |                      |                |
| Corrugated Paper [c] | 1,259.00              |                      |                |
| Office Paper [c]     | 226.00                |                      |                |
| Yard Trash [c]       | 985.00                | 466.00               | 47%            |
| Other Plastics       | 1,591.00              |                      |                |
| Ferrous Metals [d]   | 676.00                | 11.00                | 2%             |
| White Goods [d]      | 4.00                  | 3.00                 | 75%            |
| Non Ferrous Metal    | 12.00                 |                      |                |
| Other Paper          | 464.00                | 17.00                | 4%             |
| Textiles             | 691.00                |                      |                |
| C&D Debris           | 798.00                | 56.00                | 7%             |
| Food                 | 970.00                |                      |                |

| Total         | 10,602.00 | 569.00 | 5.37 |
|---------------|-----------|--------|------|
| Tires         | 68.00     | 11.00  | 16%  |
| Miscellaneous | 1,812.00  |        |      |