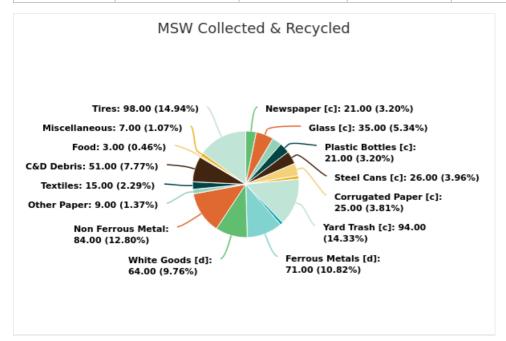

### MSW Collected & Recycled

Member:

Volusia County

Displaying 19 results

| MATERIAL TYPE        | TONS OF MSW COLLECTED | TONS OF MSW RECYCLED | % MSW RECYCLED |
|----------------------|-----------------------|----------------------|----------------|
| Newspaper [c]        | 30,168.00             | 6,224.00             | 21%            |
| Glass [c]            | 30,233.00             | 10,673.00            | 35%            |
| Aluminum Cans [c]    | 4,685.00              | 908.00               | 19%            |
| Plastic Bottles [c]  | 9,168.00              | 1,884.00             | 21%            |
| Steel Cans [c]       | 2,722.00              | 699.00               | 26%            |
| Corrugated Paper [c] | 97,792.00             | 24,742.00            | 25%            |
| Office Paper [c]     | 25,898.00             | 1,923.00             | 7%             |
| Yard Trash [c]       | 99,959.00             | 94,092.00            | 94%            |
| Other Plastics       | 32,625.00             | 1,841.00             | 6%             |
| Ferrous Metals [d]   | 55,662.00             | 39,609.00            | 71%            |
| White Goods [d]      | 11,760.00             | 7,545.00             | 64%            |
| Non Ferrous Metal    | 12,472.00             | 10,449.00            | 84%            |
| Other Paper          | 104,478.00            | 9,509.00             | 9%             |
| Textiles             | 14,835.00             | 2,183.00             | 15%            |
| C&D Debris           | 1,015,071.00          | 521,670.00           | 51%            |
| Food                 | 52,960.00             | 1,395.00             | 3%             |
| Miscellaneous        | 12,580.00             | 911.00               | 7%             |
| Tires                | 1,942.00              | 1,908.00             | 98%            |
| Process Fuel [e][f]  |                       | 0                    |                |
| Total                | 1,615,010.00          | 738,165.00           | 45.71          |