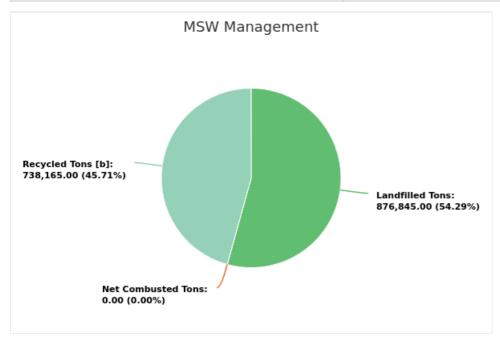

#### MSW Management

Member: Volusia County

Displaying 1 result

| LANDFILLED<br>TONS | NET COMBUSTED<br>TONS | RECYCLED TONS [B] | STOCKPILED<br>TONS | TOTAL        | TOTAL POUNDS PER CAPITA PER<br>DAY |
|--------------------|-----------------------|-------------------|--------------------|--------------|------------------------------------|
| 876,845.00         | 0                     | 738,165.00        |                    | 1,615,010.00 | 16.72                              |